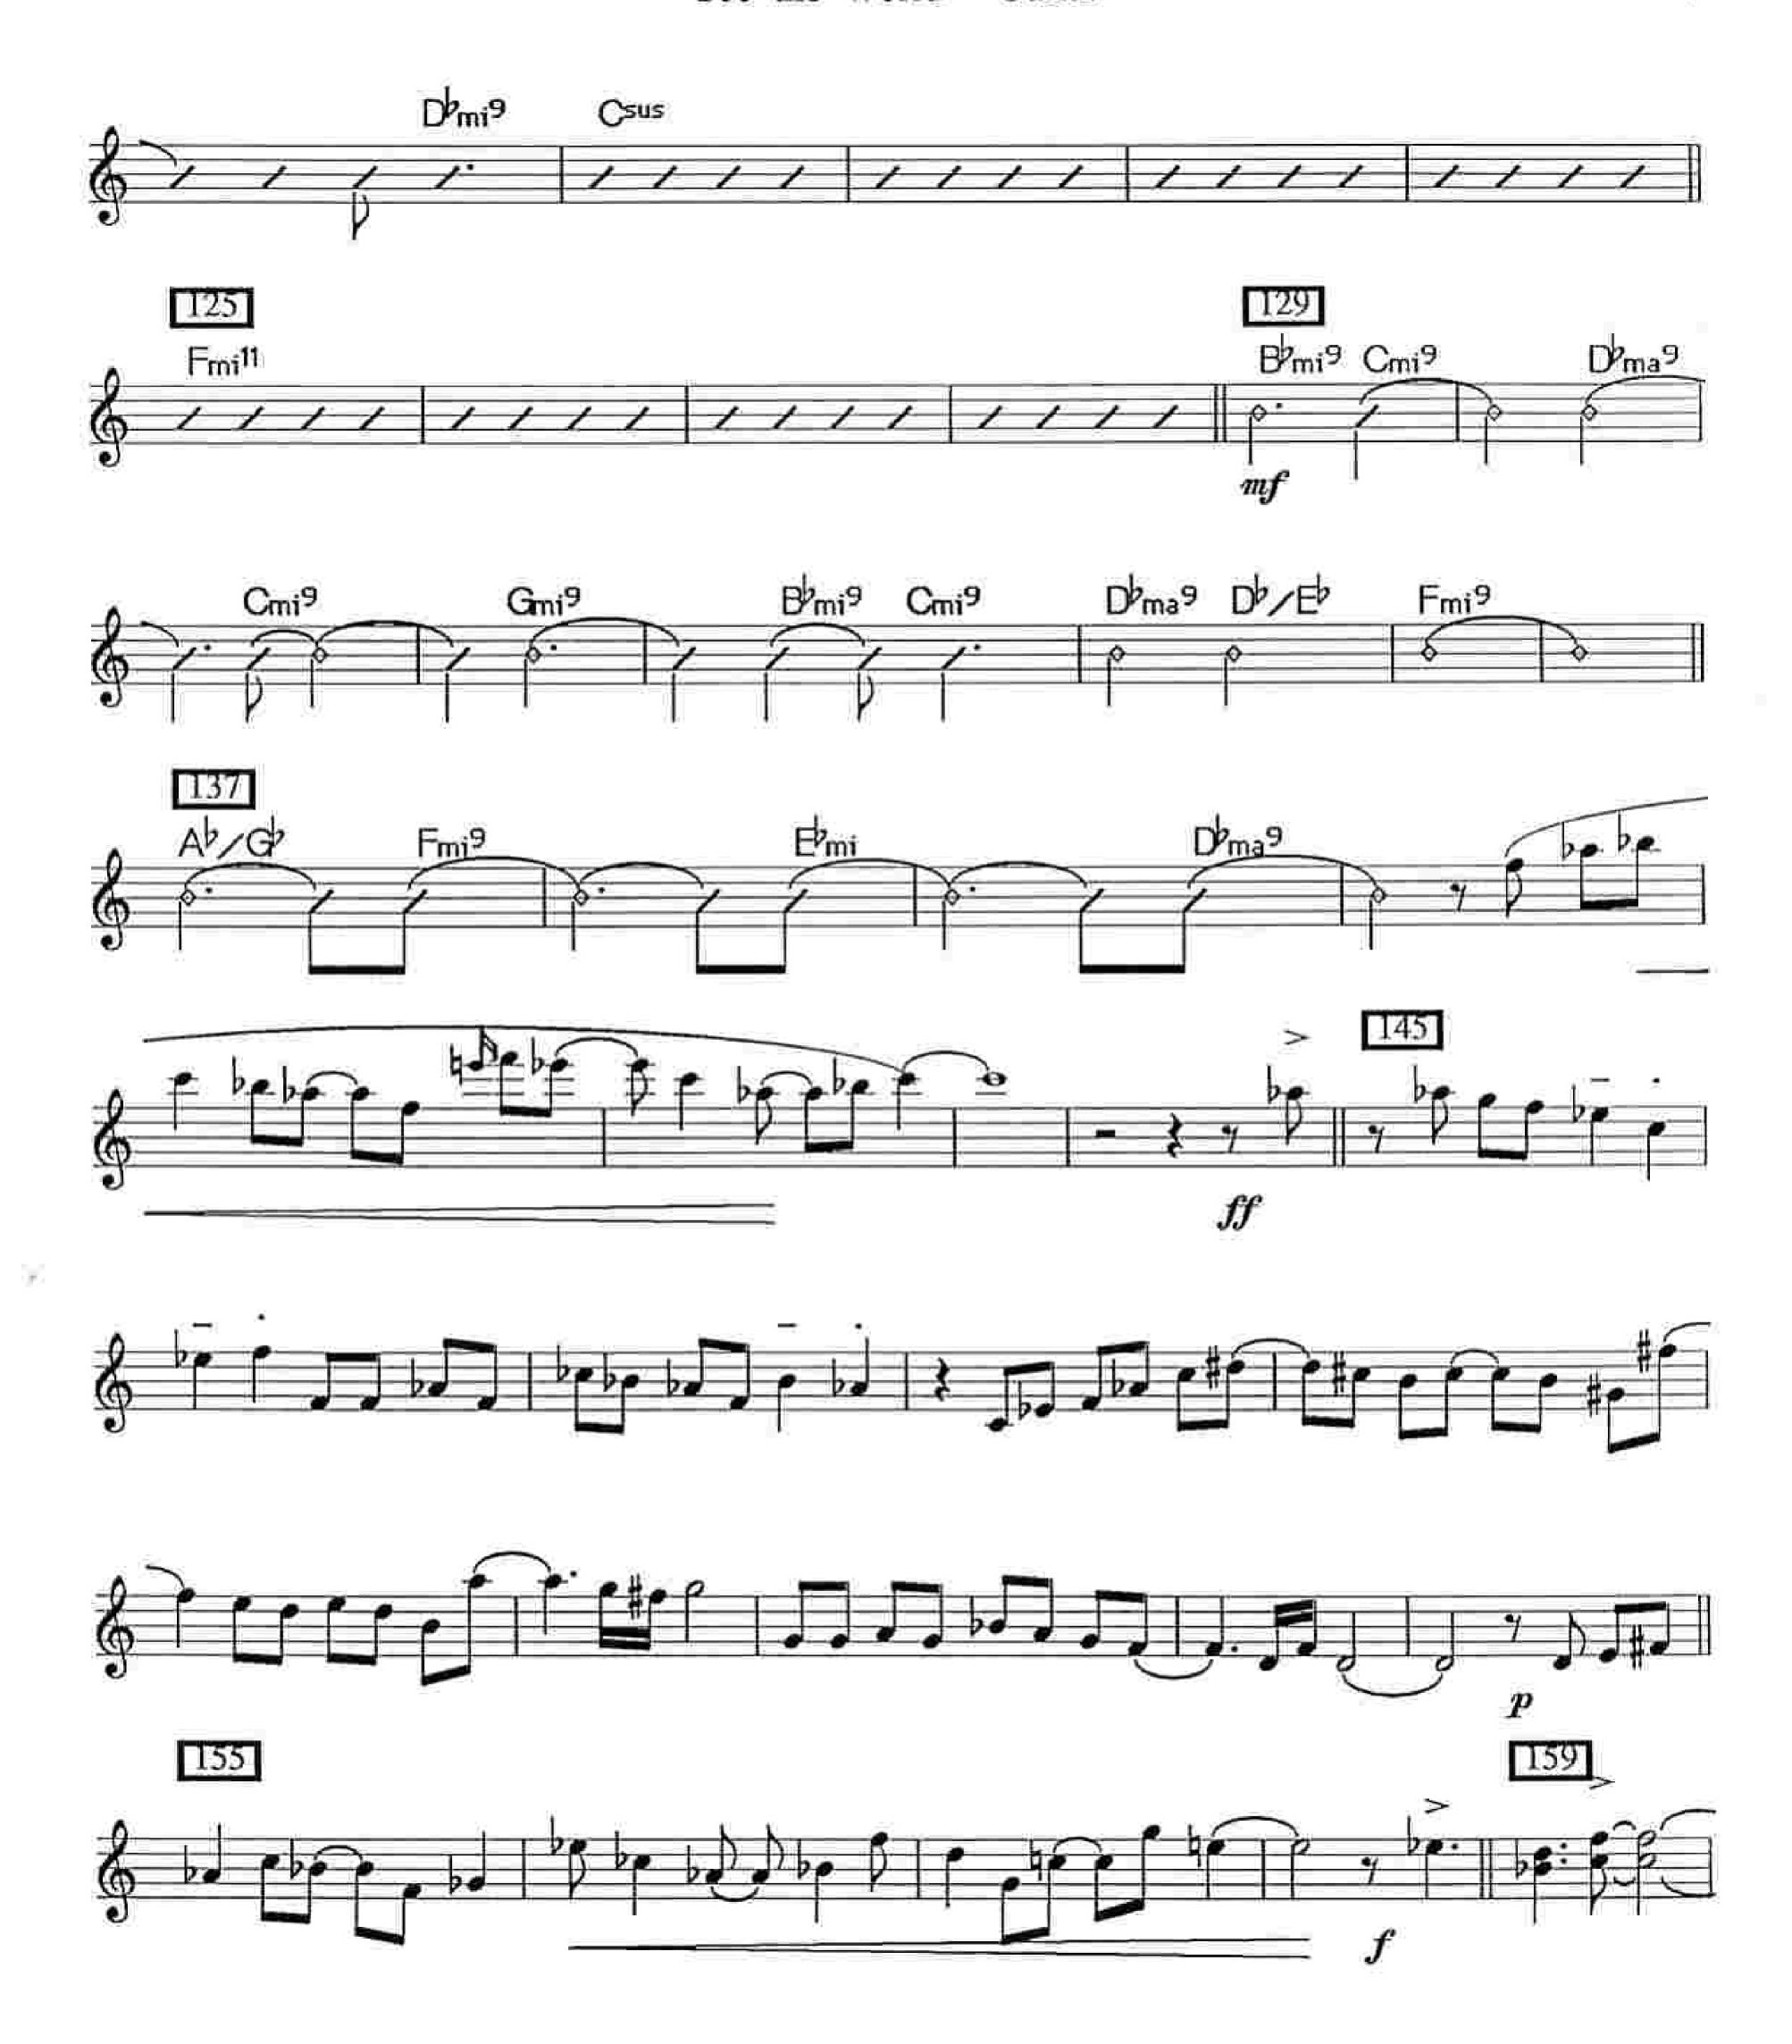

# See the World

As recorded on Secret Story by Pat Metheny

Composed by Pat Metheny Arranged by Robert Curnow

GH 0