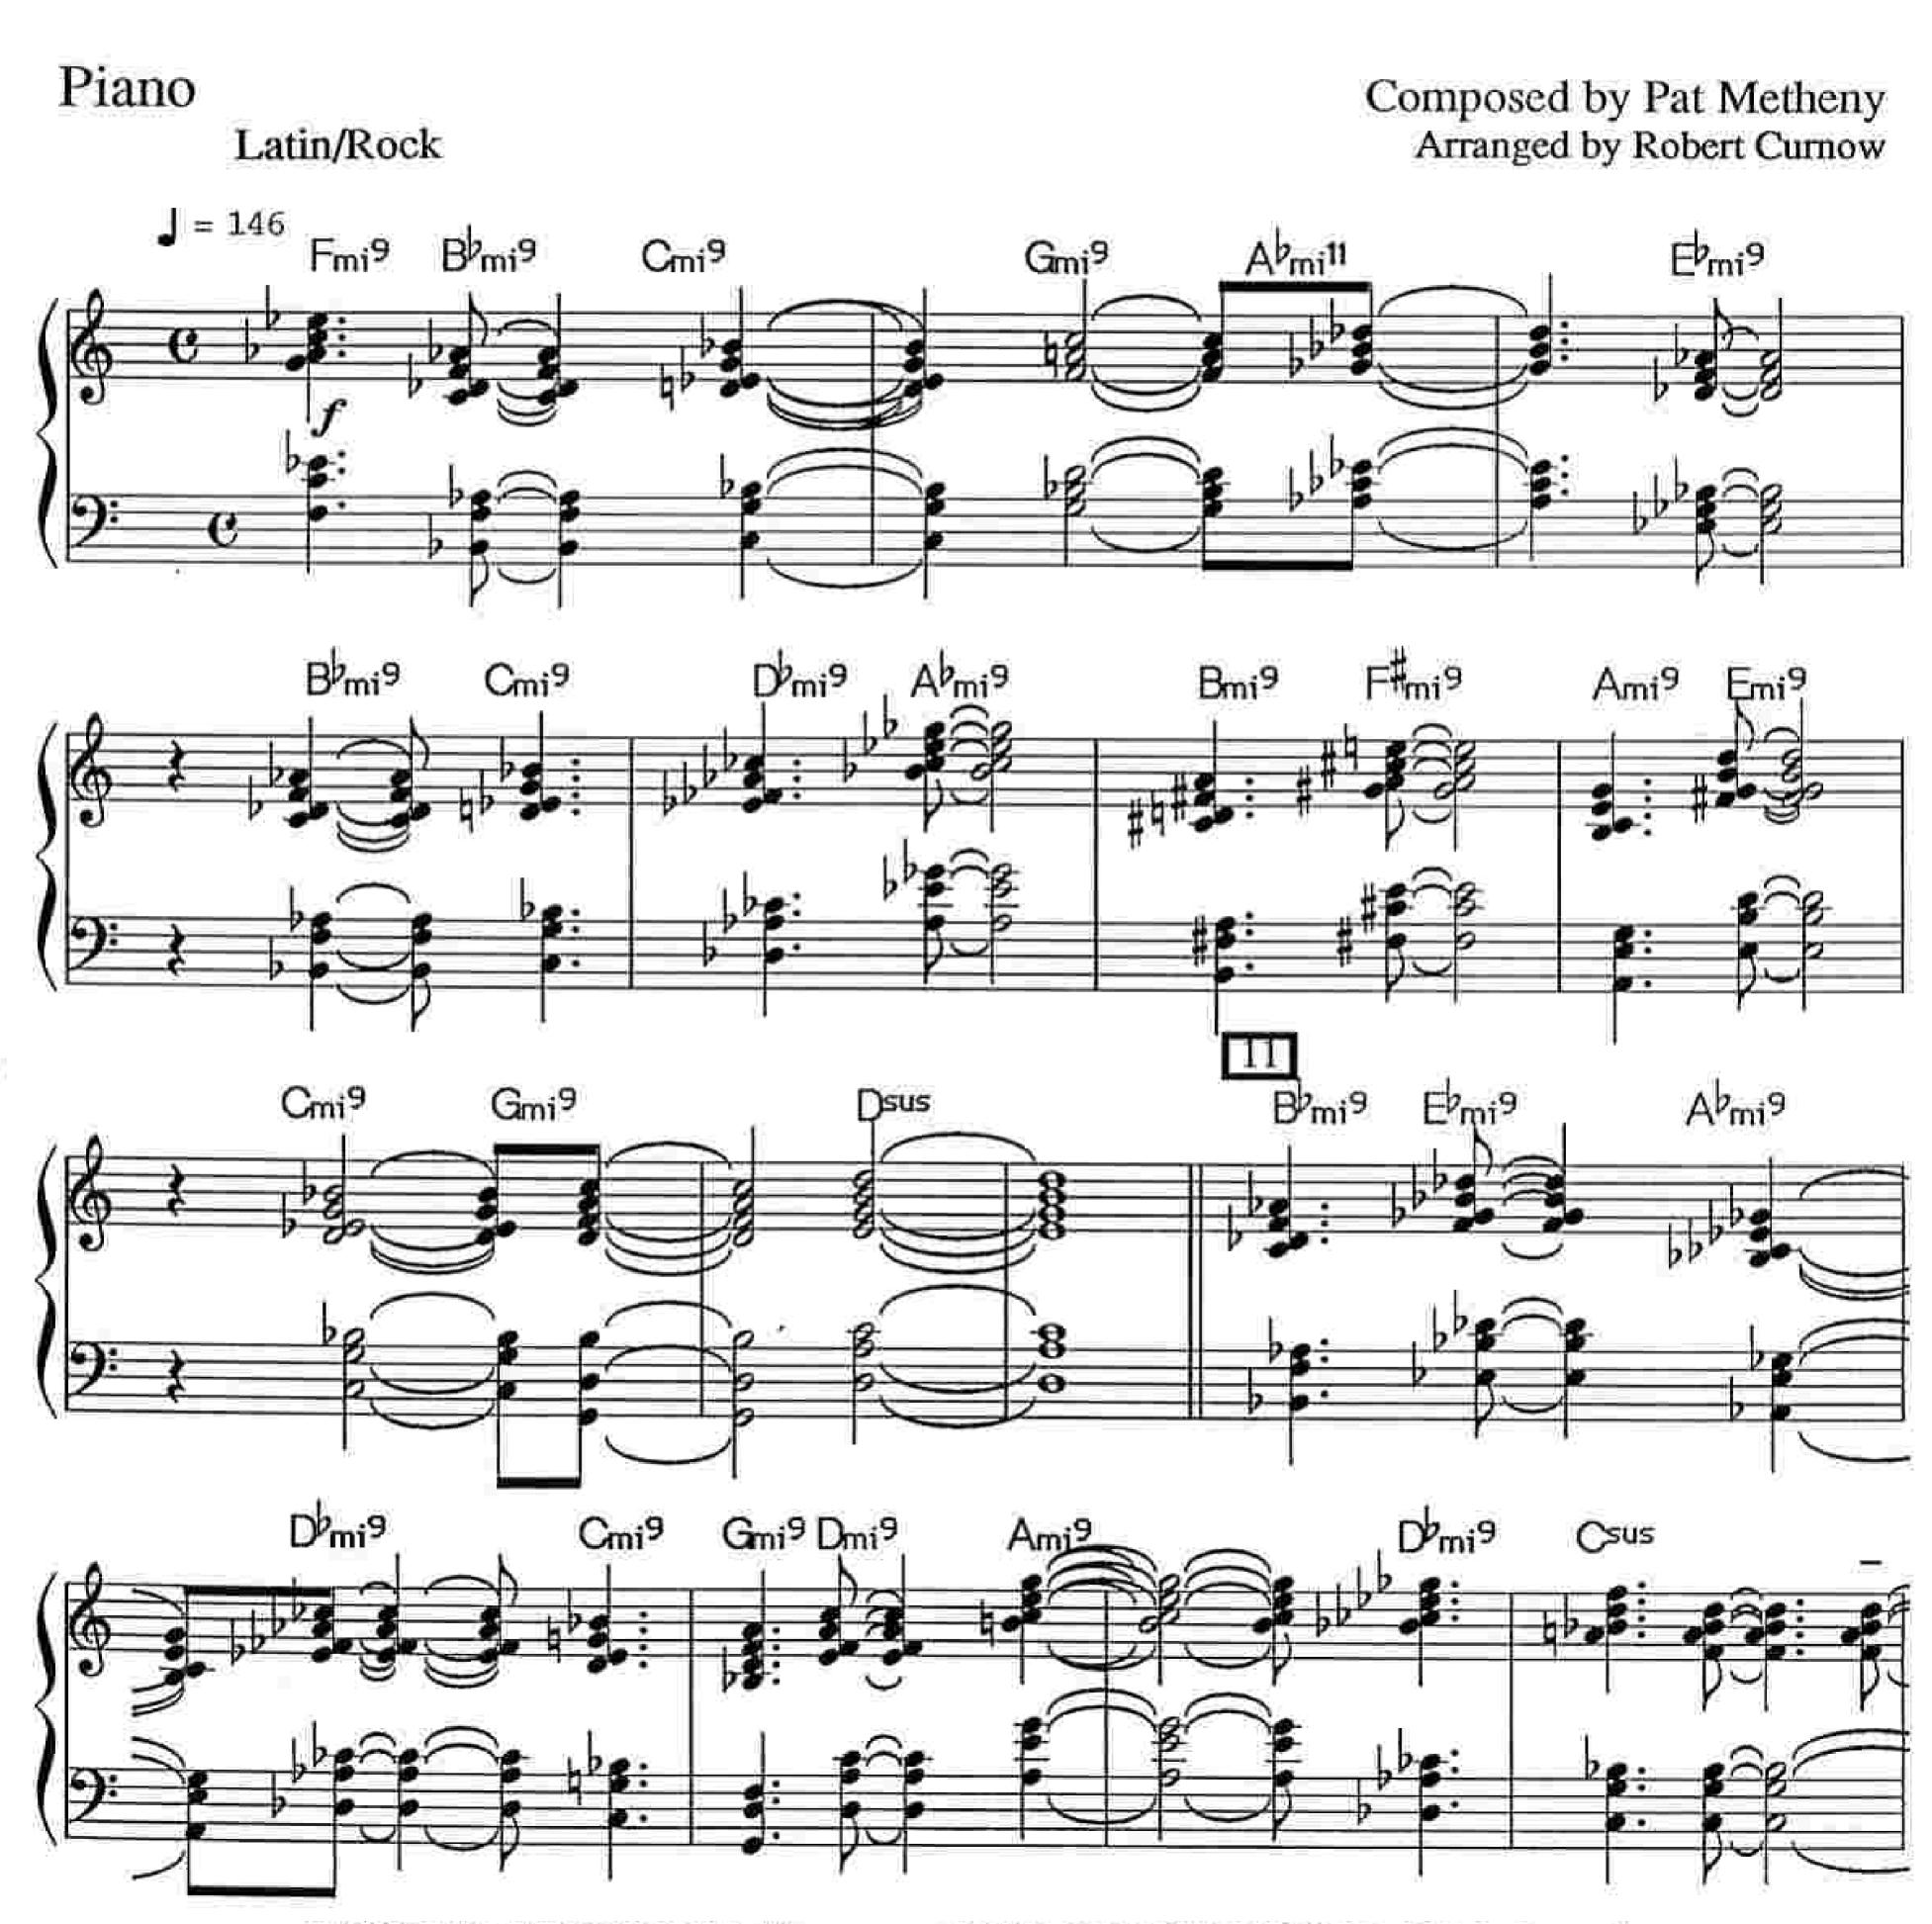

# See the World

As recorded on Secret Story by Pat Metheny

Composed by Pat Metheny Arranged by Robert Curnow

GH 0