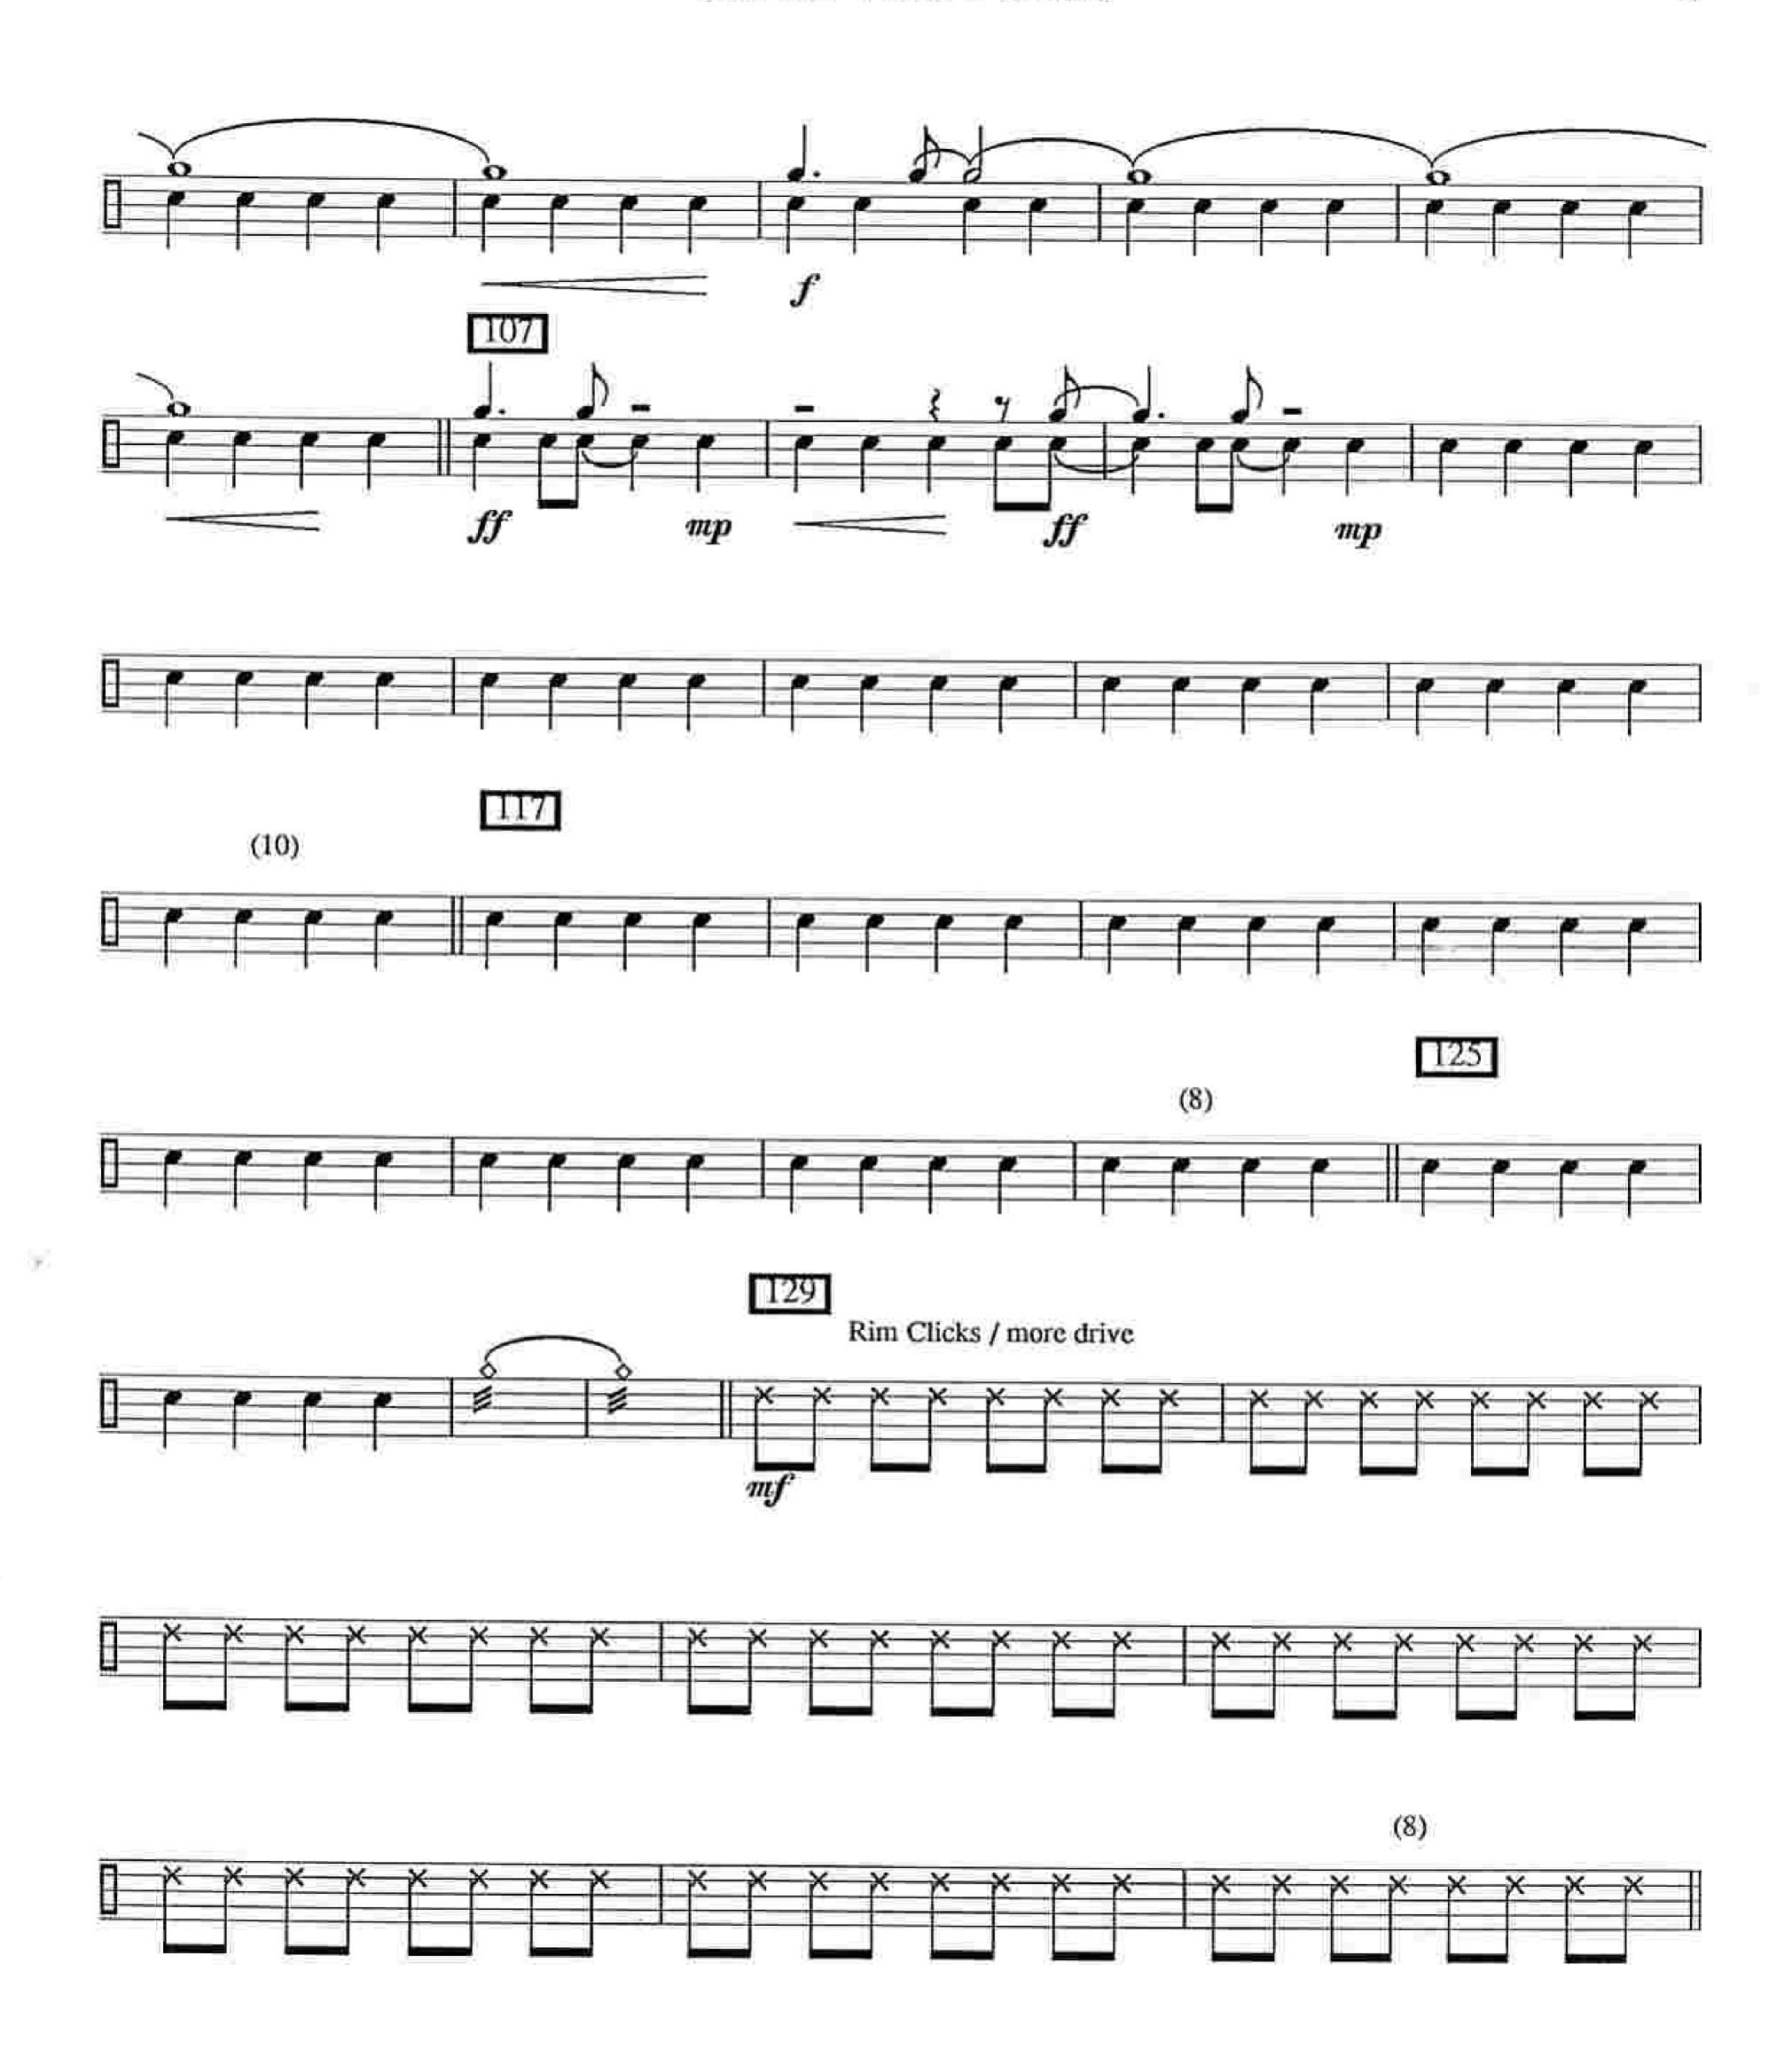

### See the World

As recorded on Secret Story by Pat Metheny

Bass

Composed by Pat Metheny Arranged by Robert Curnow

Latin / Rock | = 146

Bhmi9 Cmi9

Dhuia Ypuia

Bmi9 F#mi9