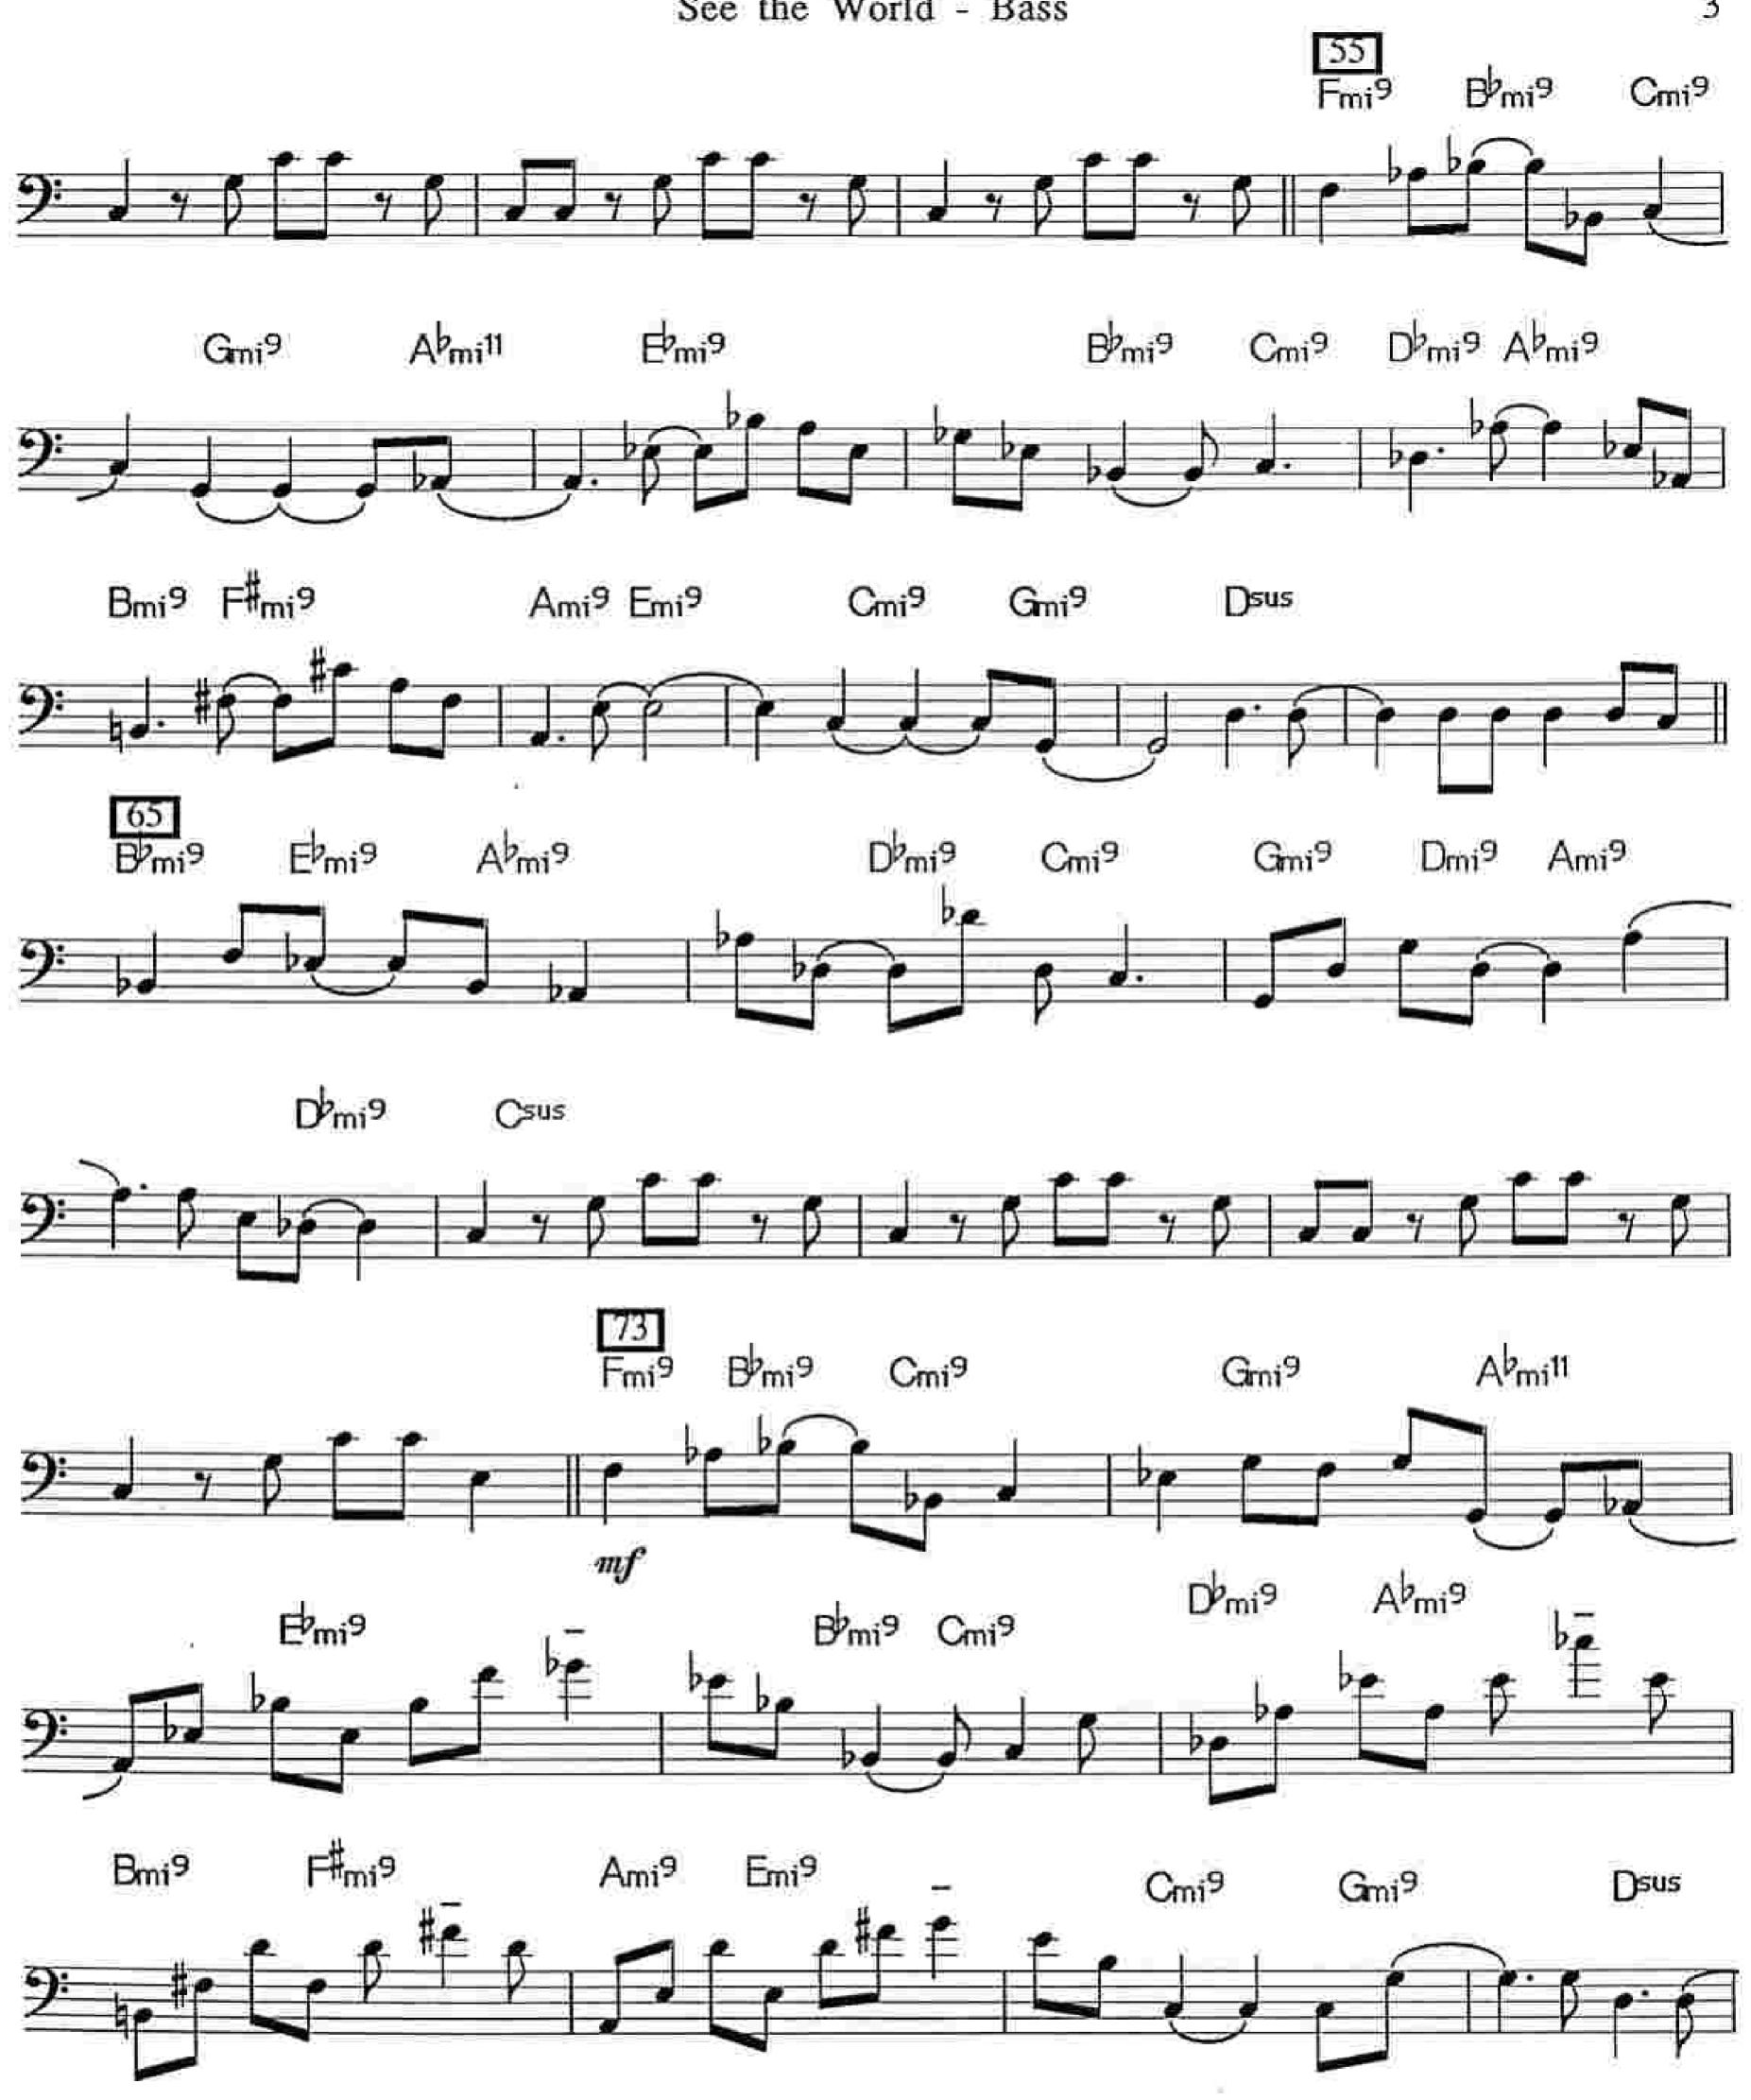

### See the World

As recorded on Secret Story by Pat Metheny

Bass

Composed by Pat Metheny Arranged by Robert Curnow

Latin / Rock | = 146

Bhmi9 Cmi9

Dhuia Ypuia

Bmi9 F#mi9

Ami<sup>9</sup> Emi<sup>9</sup>