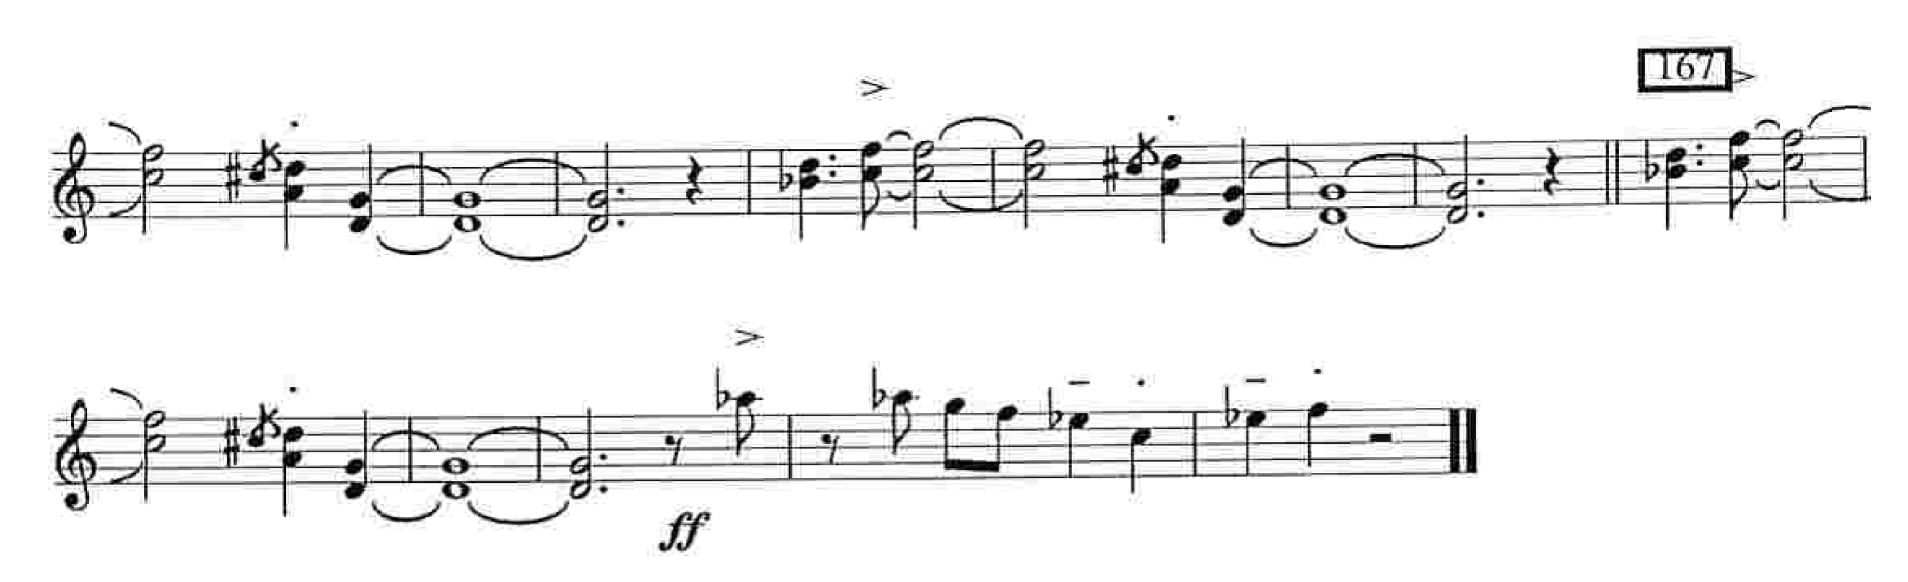

d

As recorded on Secret Story by Pat Metheny









### See the World

As recorded on Secret Story by Pat Metheny

#### Flugelhorn 5 / Trumpet









#### See the World







# See the World







## See the World

As recorded on Secret Story by Pat Metheny



Composed by Pat Metheny Arranged by Robert Curnow







## See the World







#### See the World

As recorded on Secret Story by Pat Metheny



Composed by Pat Metheny Arranged by Robert Curnow







## See the World



© 1992 by PAT METH MUSIC CORP. This arrangement © 1994 by PAT METH MUSIC CORP. All Rights Reserved. International Copyright Secured. Printed with Permission by Sierra Music Publications, Liberty Lake, WA 99019 DUPLICATION OF THIS MUSIC IS STRICTLY PROHIBITED BY LAW.















## See the World











### See the World

As recorded on Secret Story by Pat Metheny

Bass

Composed by Pat Metheny Arranged by Robert Curnow

Latin / Rock | = 146











Bhmi9 Cmi9

Dhuia Ypuia

Bmi9 F#mi9

Ami<sup>9</sup> Emi<sup>9</sup>



## See the World









(Orig. Feel)

cresc.