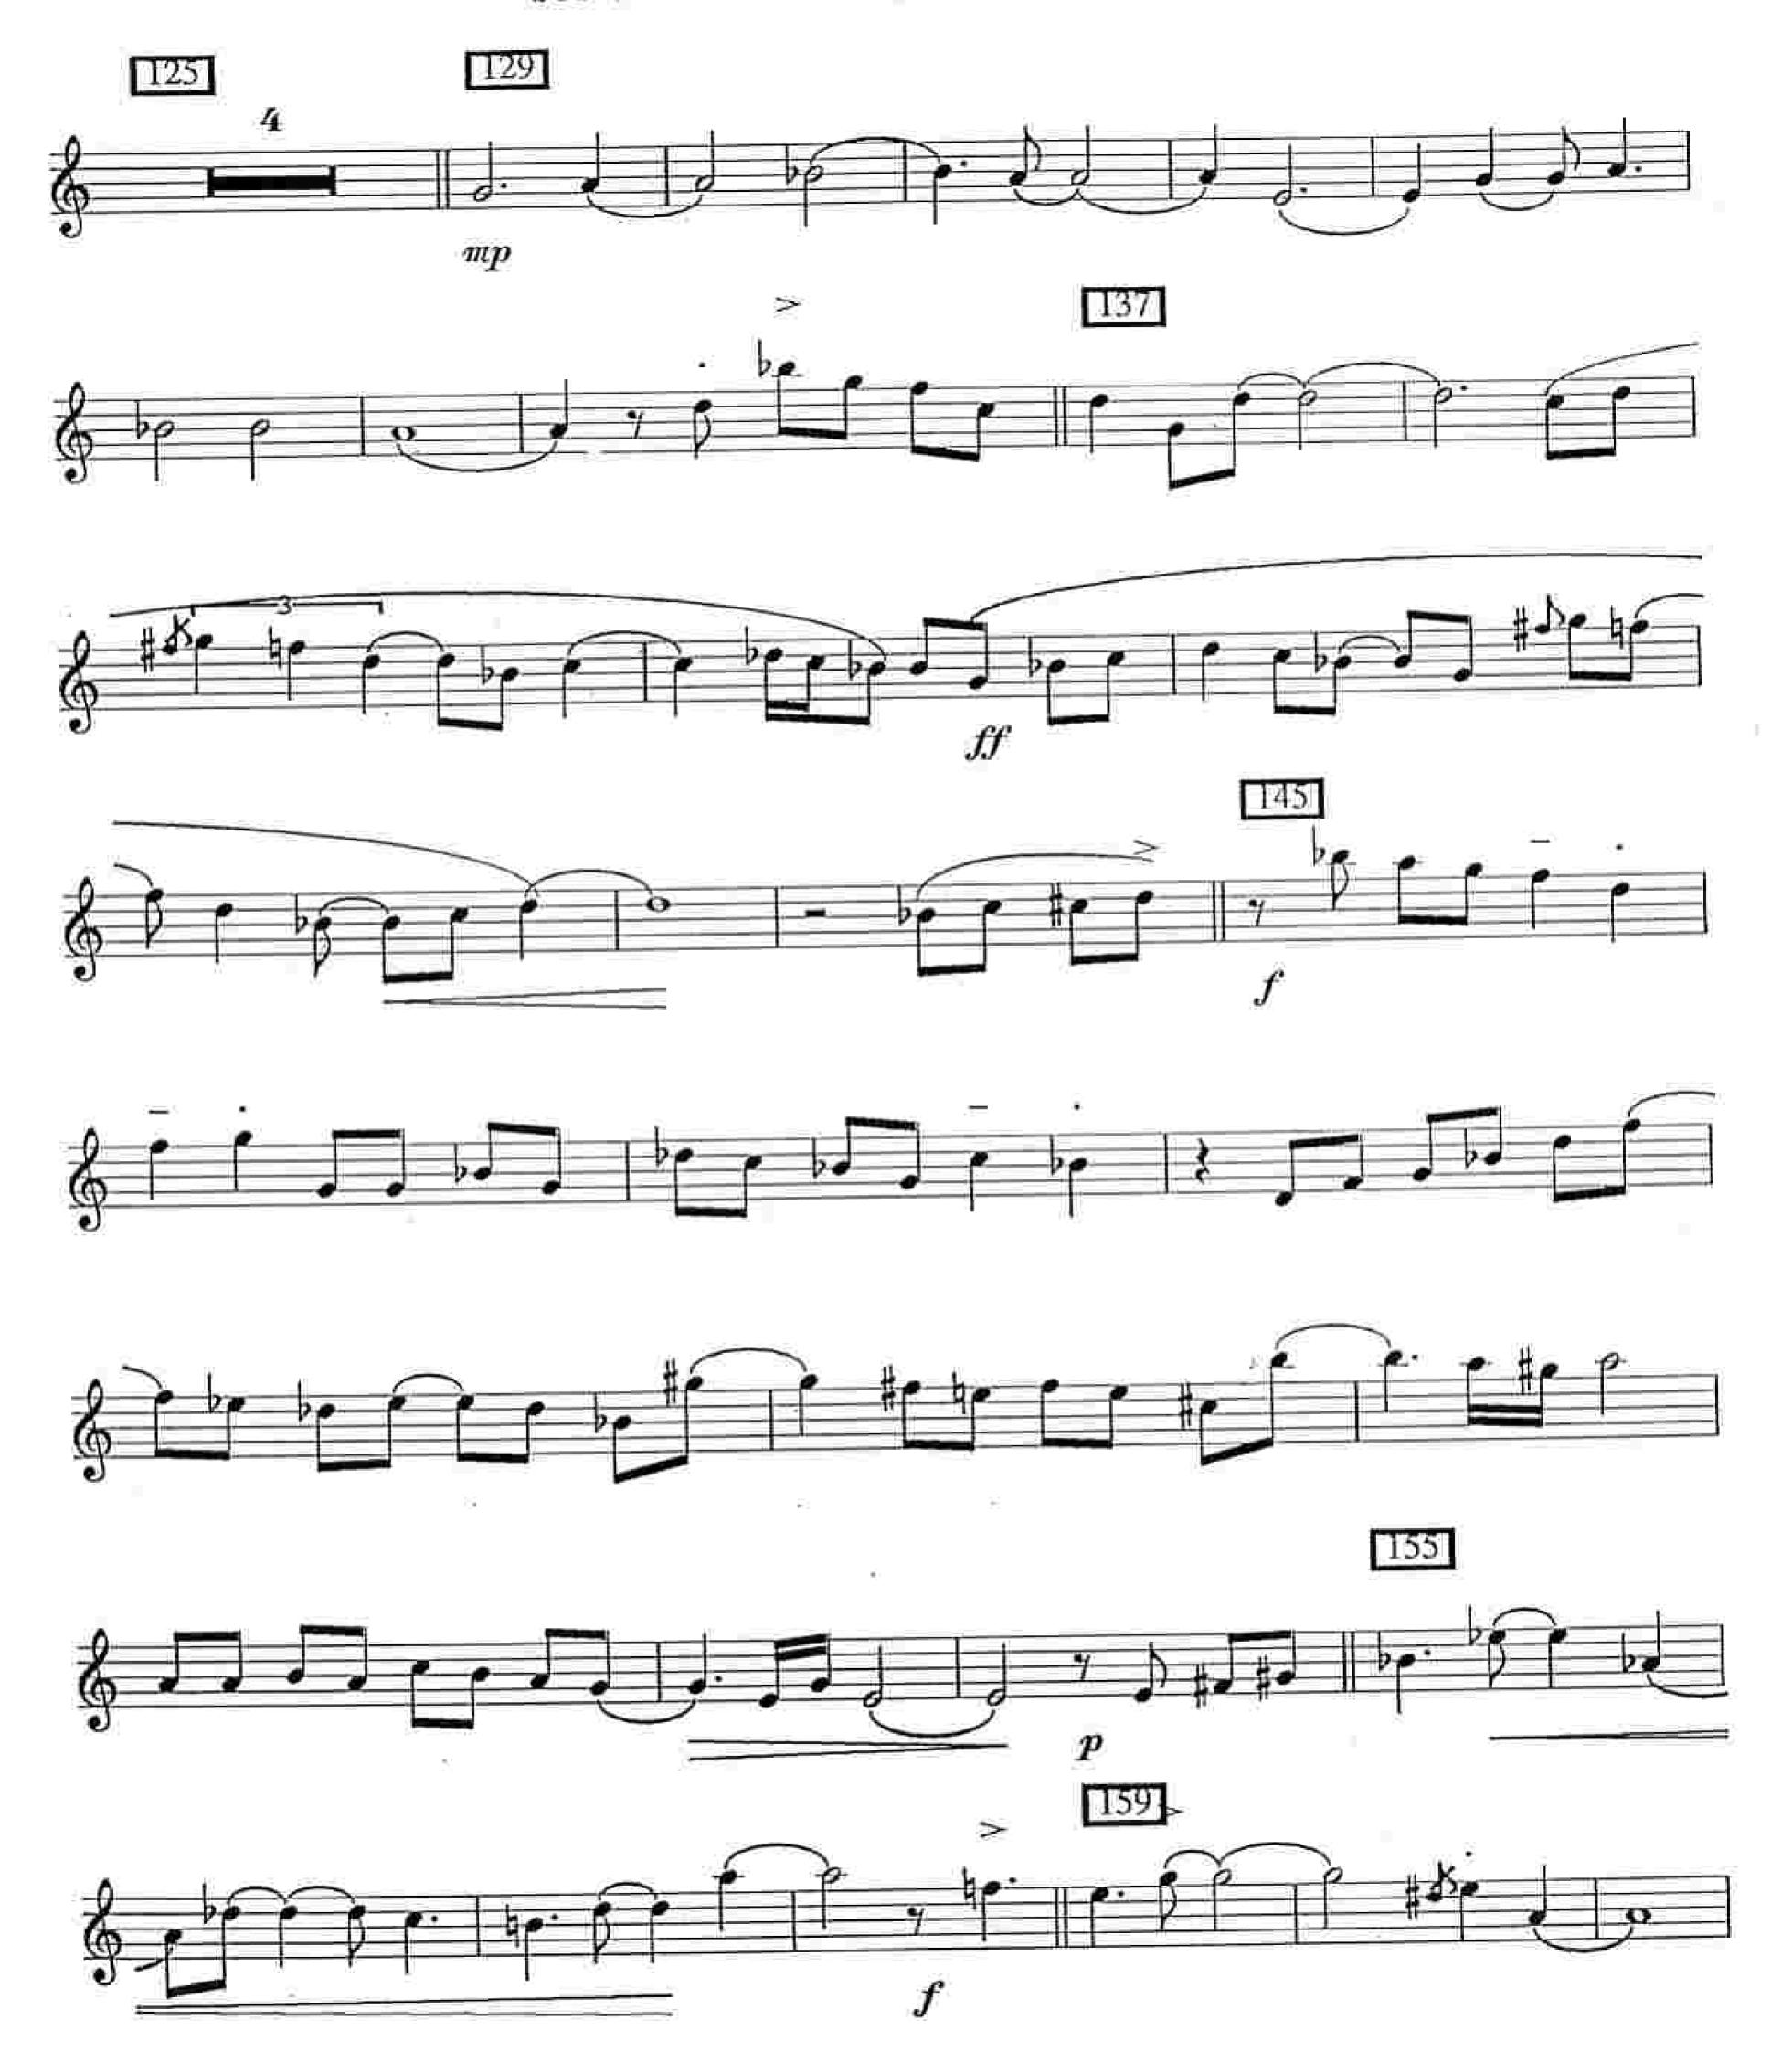

# See the World

As recorded on Secret Story by Pat Metheny

Composed by Pat Metheny Arranged by Robert Curnow

GH 0