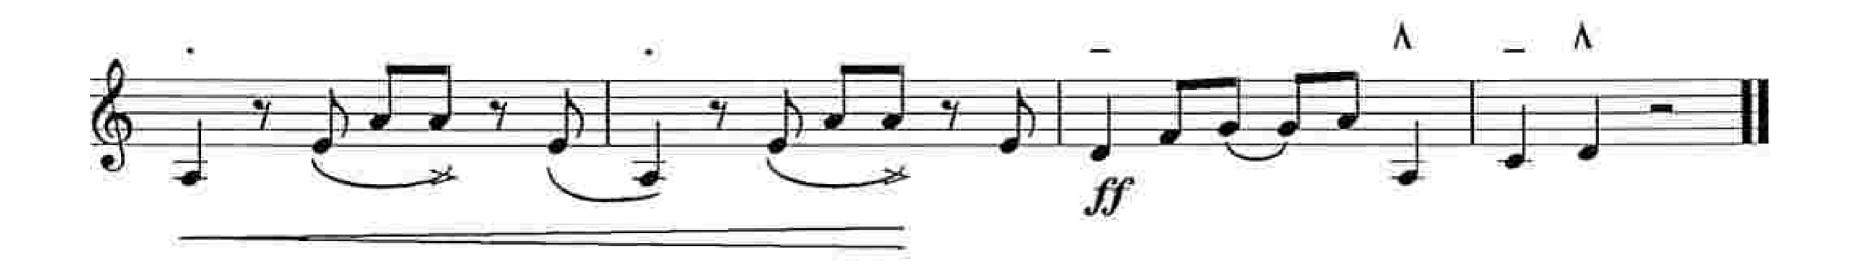

## See the World

As recorded on Secret Story by Pat Metheny









# See the World

As recorded on Secret Story by Pat Metheny

### Alto Saxophone





TURN PAGE





### See the World

As recorded on Secret Story by Pat Metheny













## See the World

As recorded on Secret Story by Pat Metheny

### Tenor Saxophone 2









## See the World

As recorded on Secret Story by Pat Metheny





TURN PAGE





### See the World

As recorded on Secret Story by Pat Metheny

#### Trumpet 1



© 1992 by PAT METH MUSIC CORP. This arrangement © 1994 by PAT METH MUSIC CORP. All Rights Reserved. International Copyright Secured. Printed with Permission by Sierra Music Publications, Liberty Lake, WA 99019 DUPLICATION OF THIS MUSIC IS STRICTLY PROHIBITED BY LAW.



### See the World

As recorded on Secret Story by Pat Metheny

#### Flugelhorn 2 / Trumpet







# See the World

As recorded on Secret Story by Pat Metheny



Composed by Pat Metheny Arranged by Robert Curnow

GH 0







## See the World

As recorded on Secret Story by Pat Metheny









### See the World

As recorded on Secret Story by Pat Metheny

#### Flugelhorn 5 / Trumpet









#### See the World







# See the World







## S