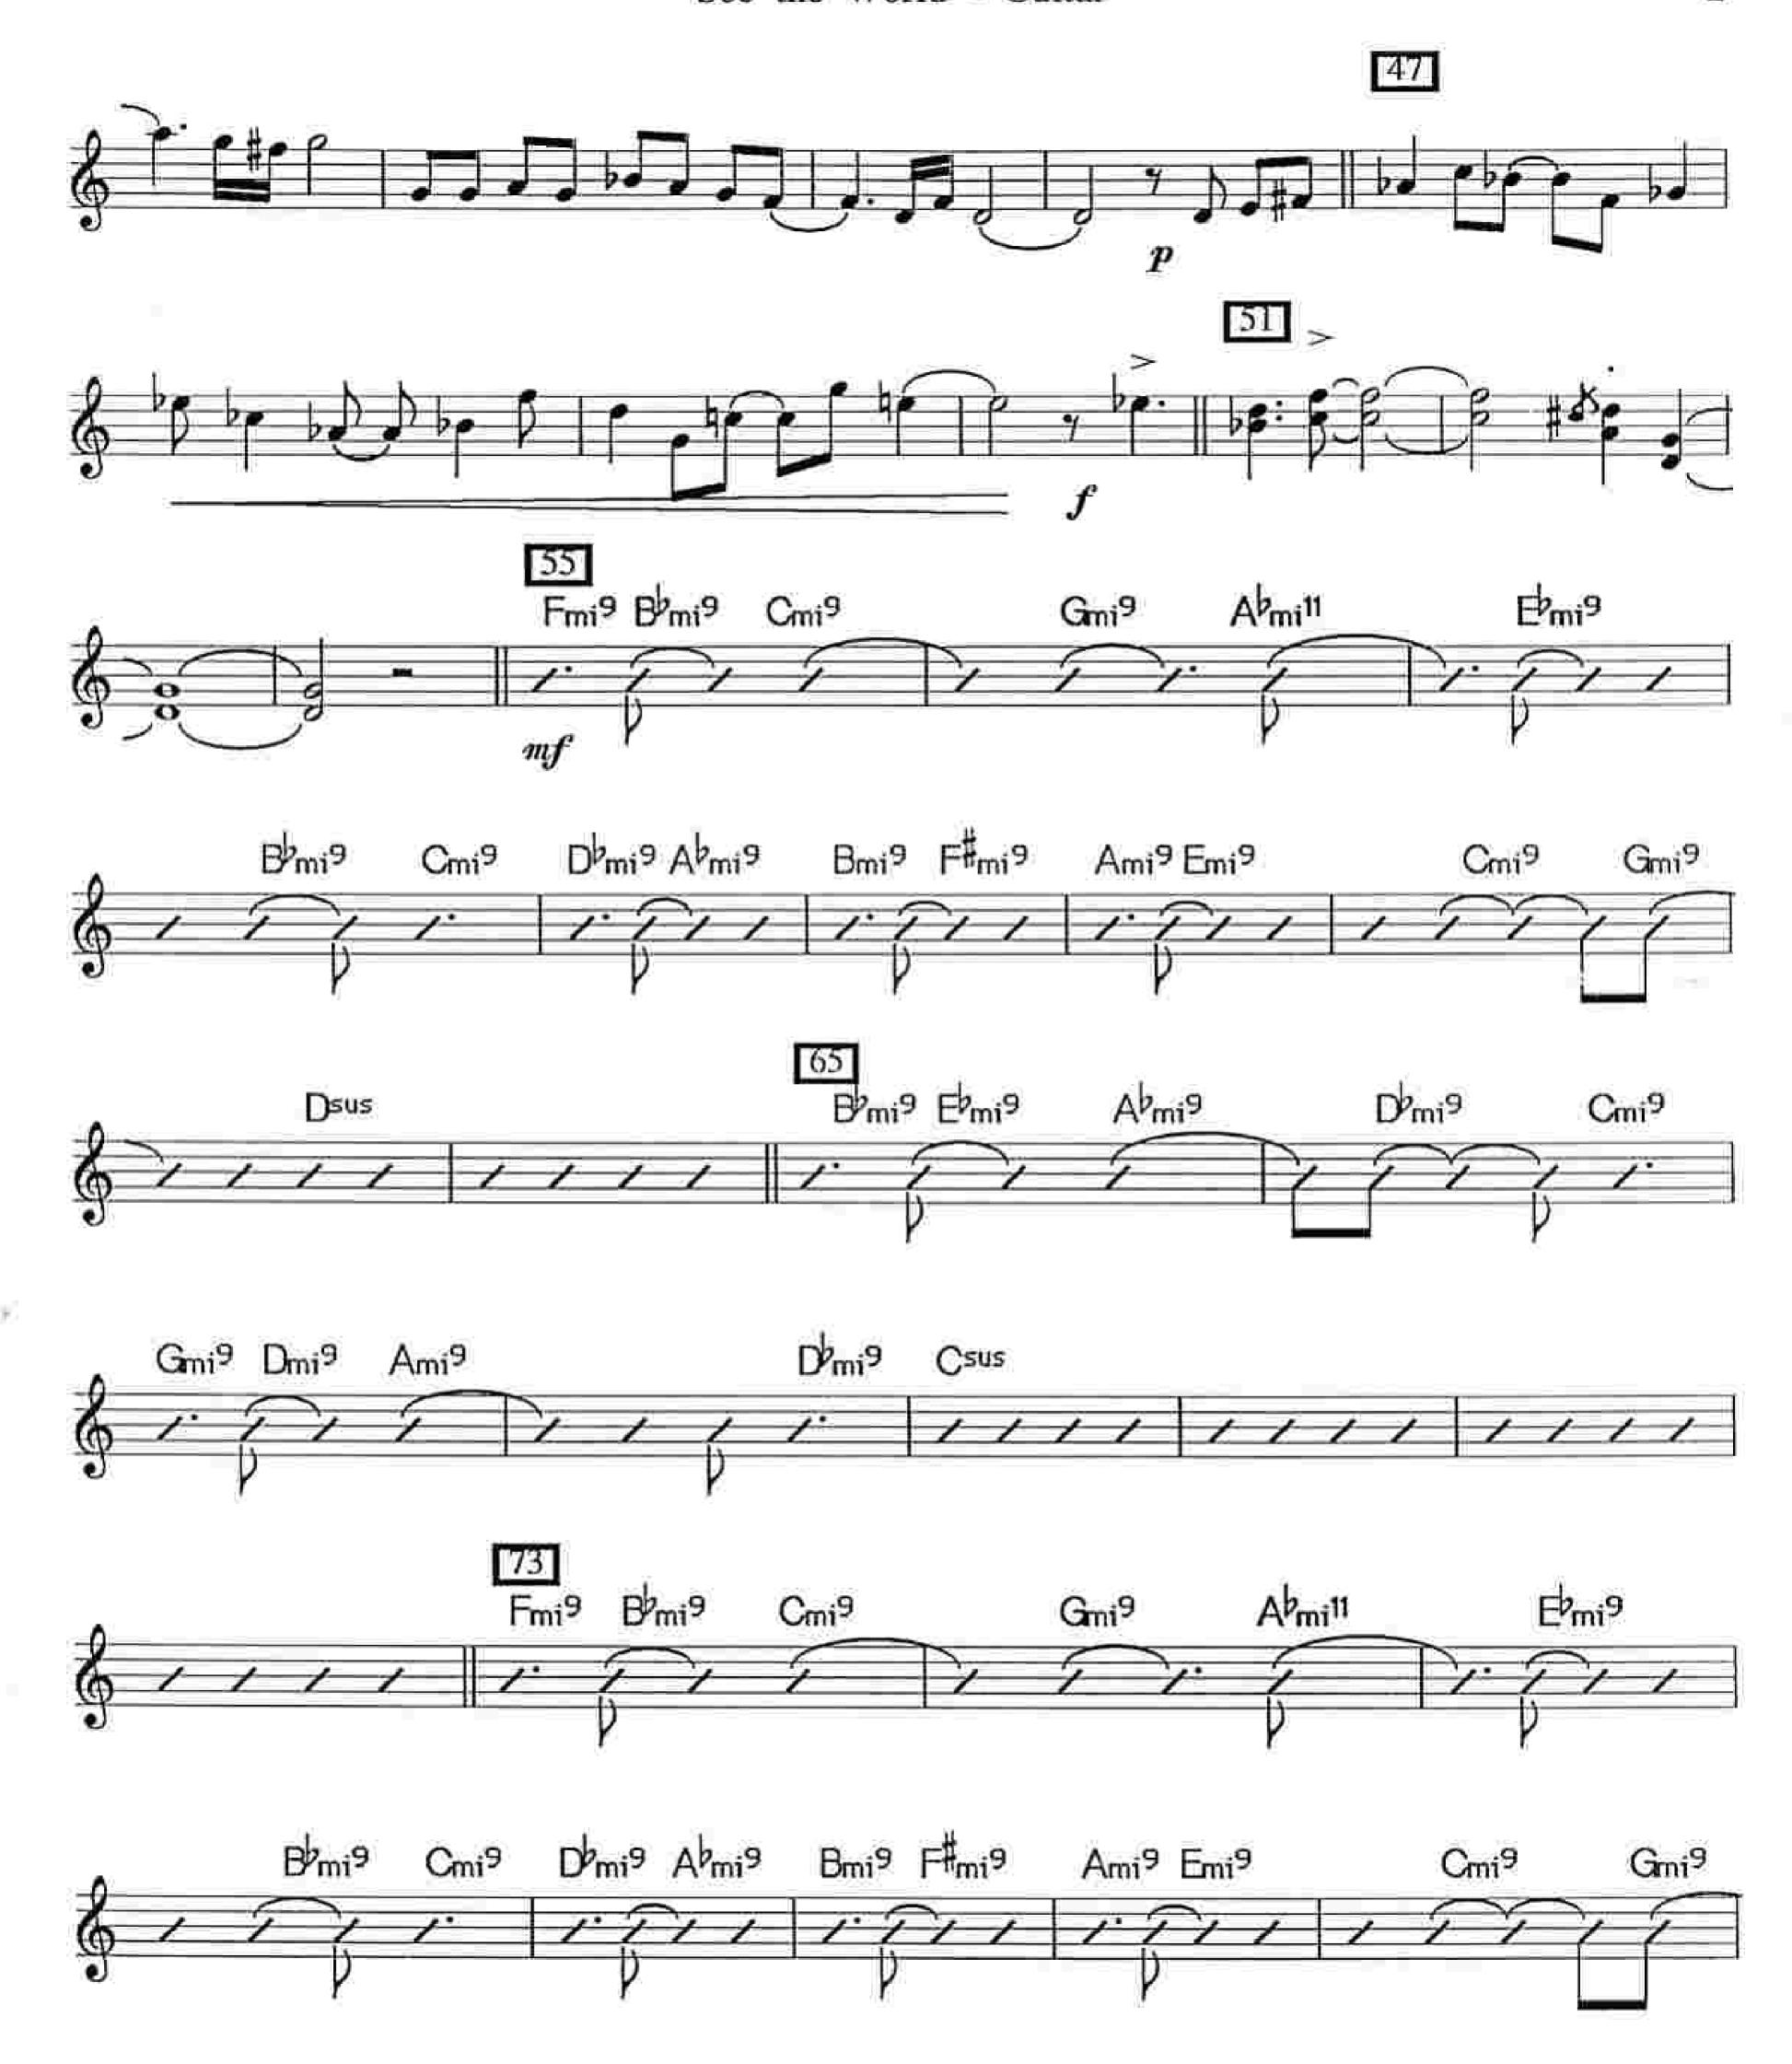

# See the World

As recorded on Secret Story by Pat Metheny

Composed by Pat Metheny Arranged by Robert Curnow

GH 0