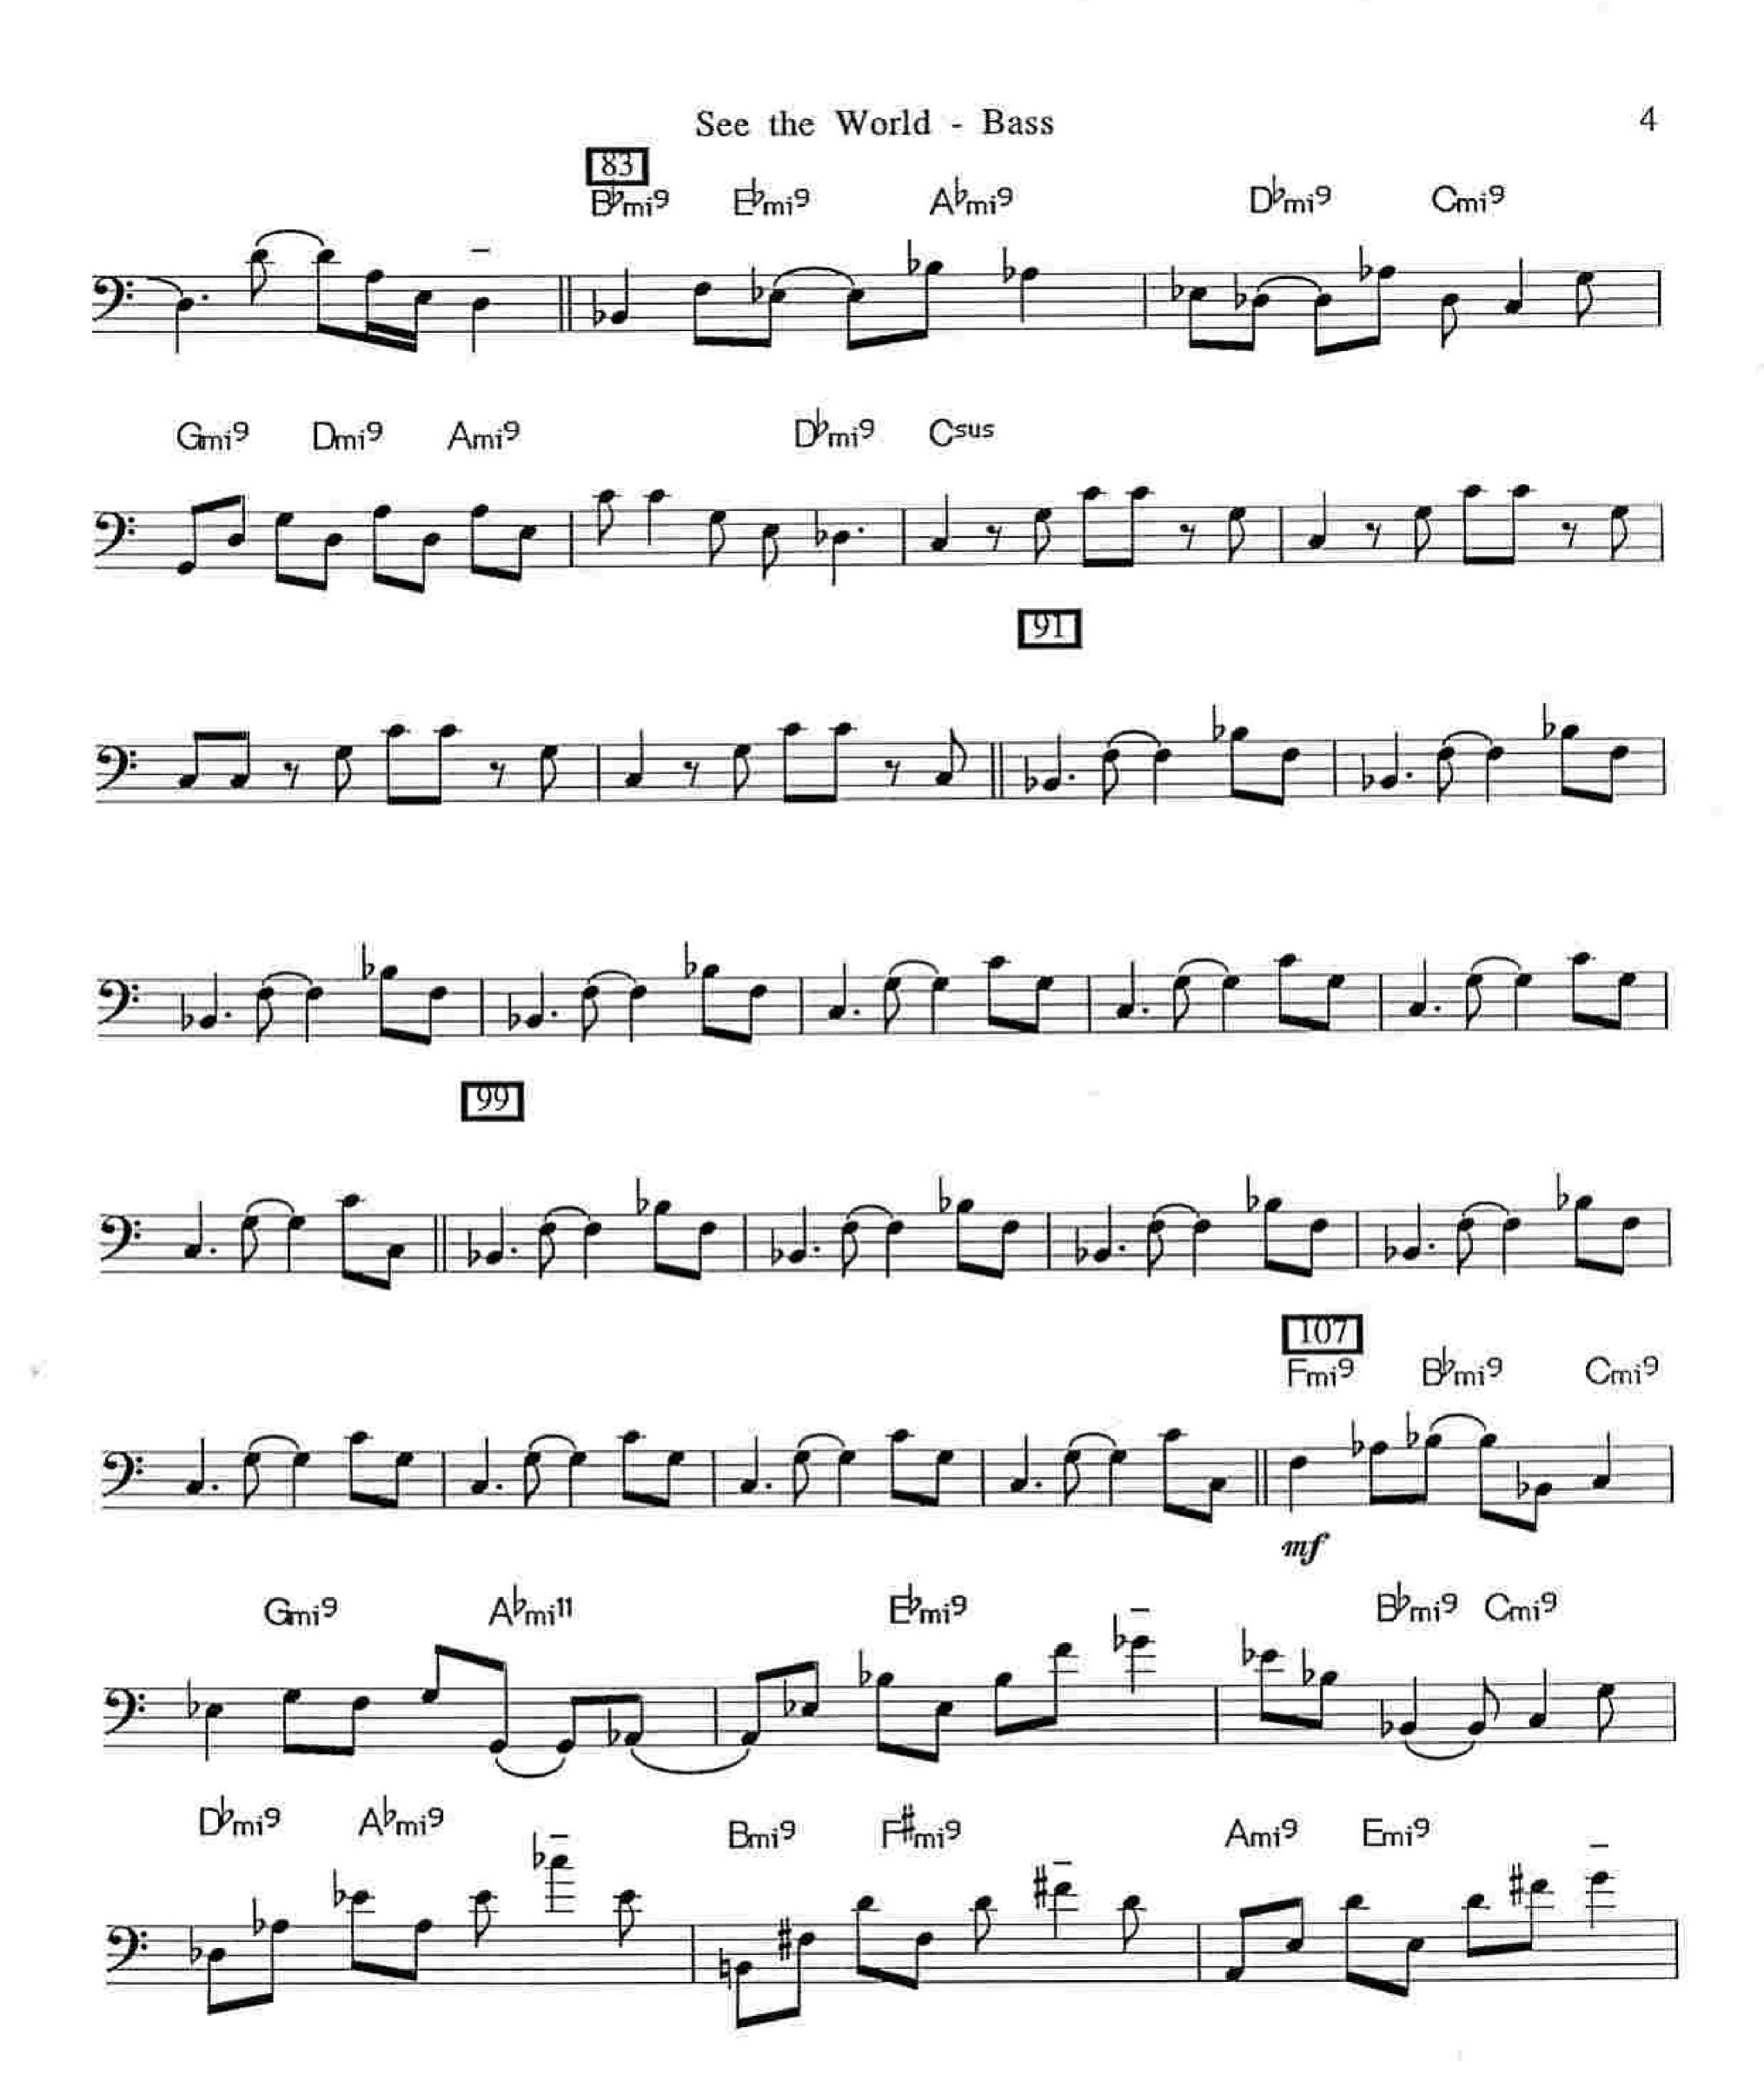

### See the World

As recorded on Secret Story by Pat Metheny

Bass

Composed by Pat Metheny Arranged by Robert Curnow

Latin / Rock | = 146

Bhmi9 Cmi9

Dhuia Ypuia

Bmi9 F#mi9