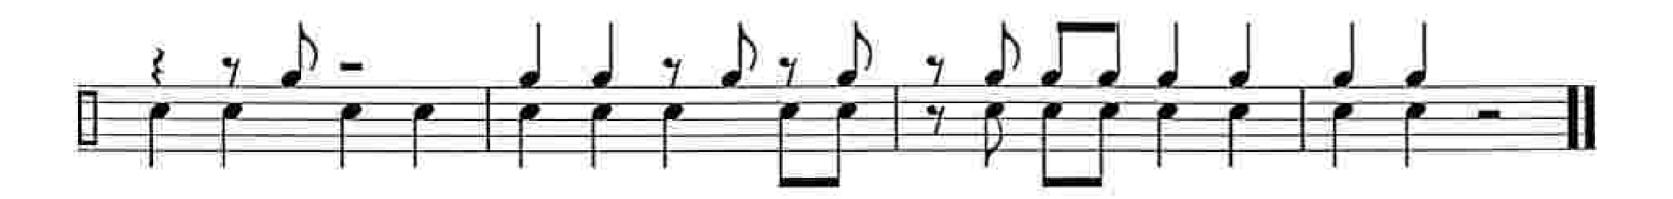

### See the World

As recorded on Secret Story by Pat Metheny

Bass

Composed by Pat Metheny Arranged by Robert Curnow

Latin / Rock | = 146

Bhmi9 Cmi9

Dhuia Ypuia

Bmi9 F#mi9