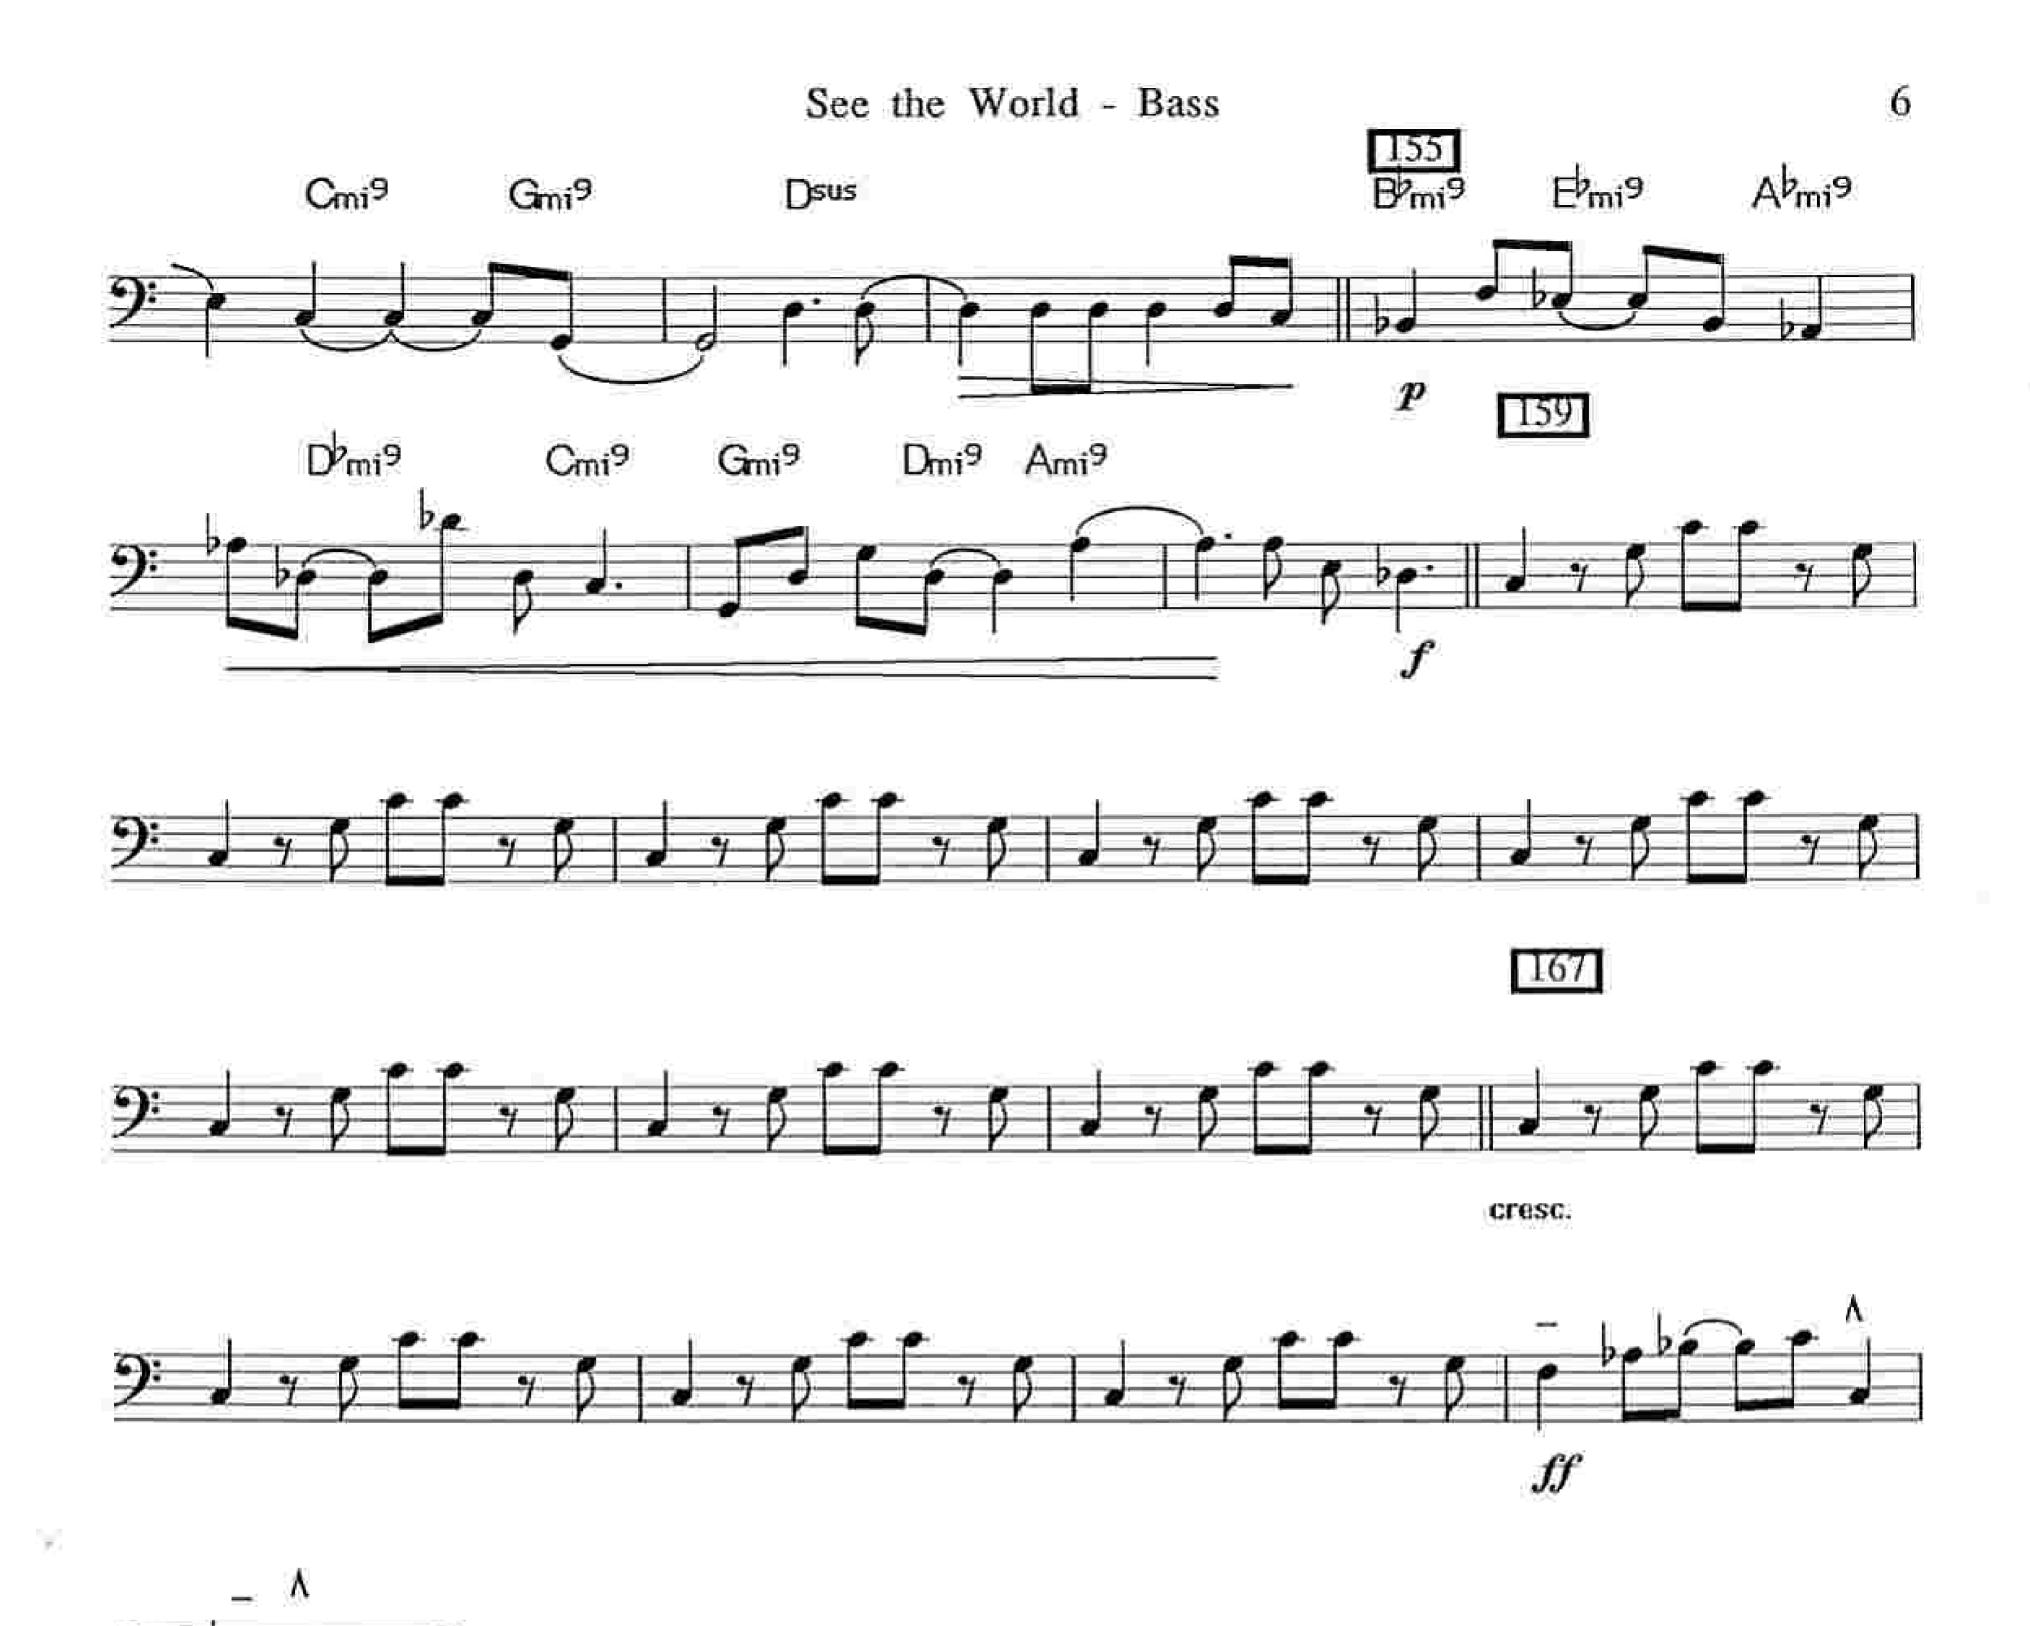

### See the World

As recorded on Secret Story by Pat Metheny

Bass

Composed by Pat Metheny Arranged by Robert Curnow

Latin / Rock | = 146

Bhmi9 Cmi9

Dhuia Ypuia

Bmi9 F#mi9

## See the World

(Orig. Feel)

cresc.