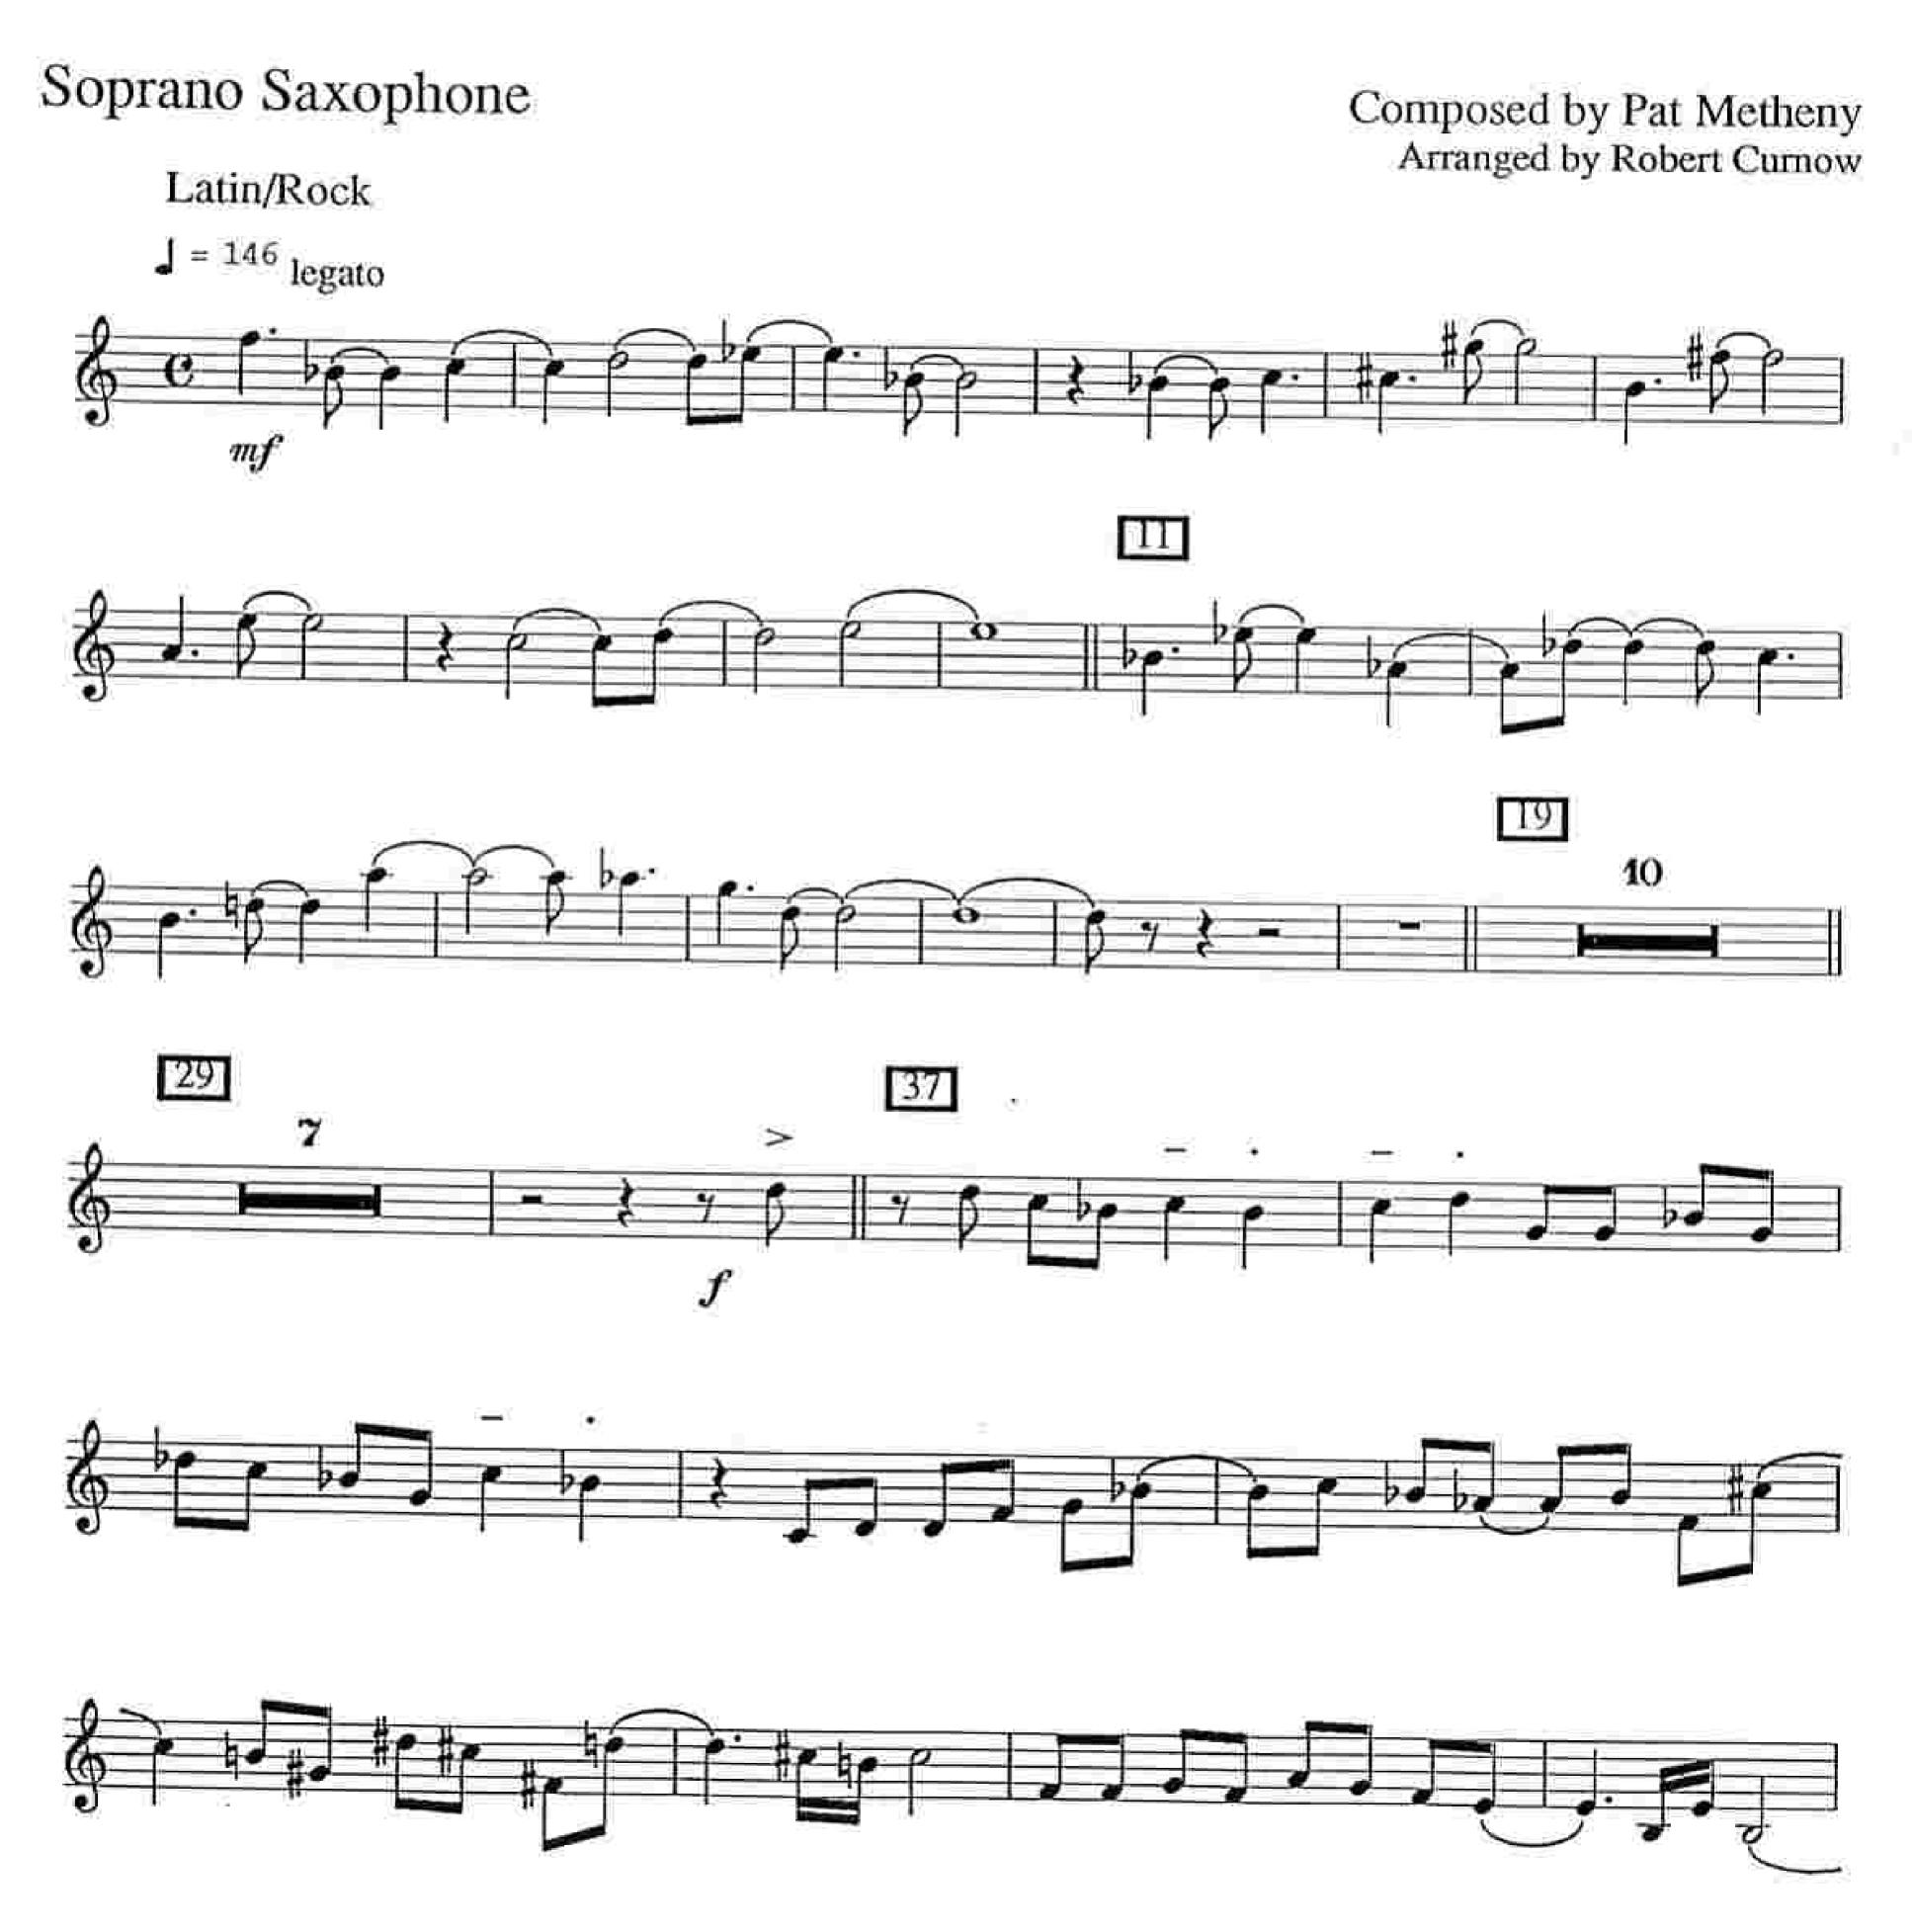

# See the World

As recorded on Secret Story by Pat Metheny

Composed by Pat Metheny Arranged by Robert Curnow

GH 0