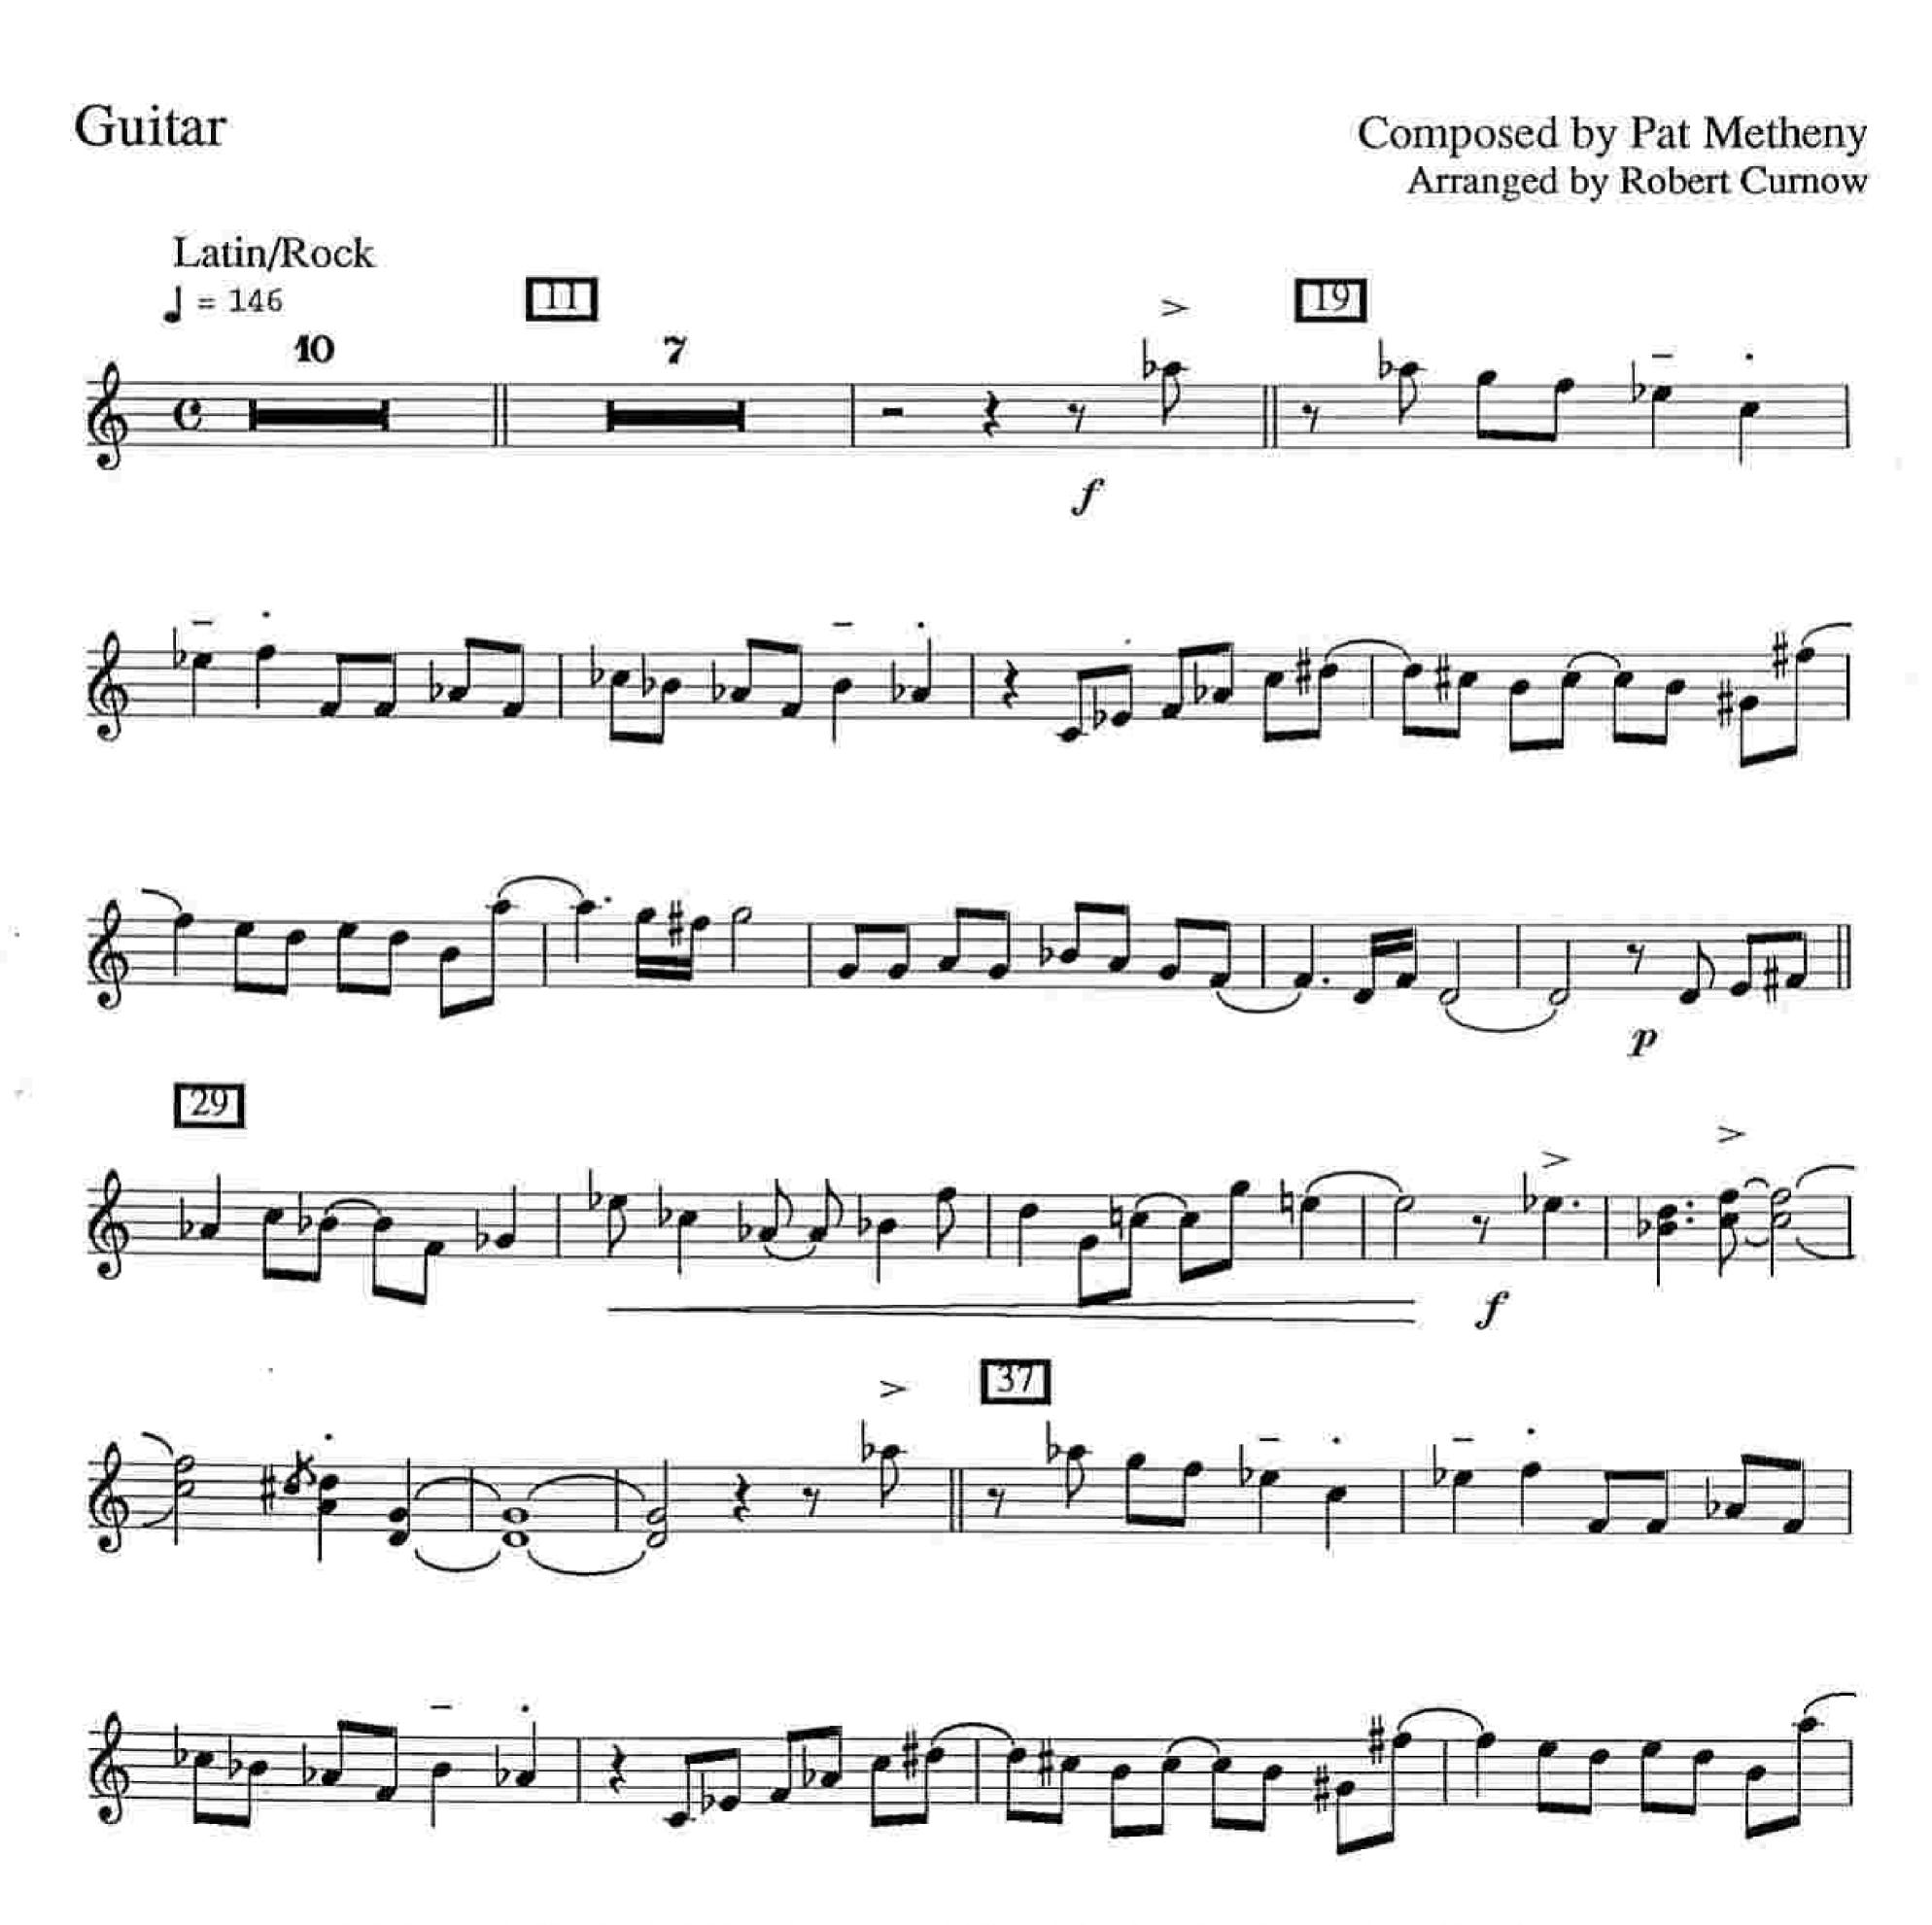

# See the World

As recorded on Secret Story by Pat Metheny

Composed by Pat Metheny Arranged by Robert Curnow

GH 0