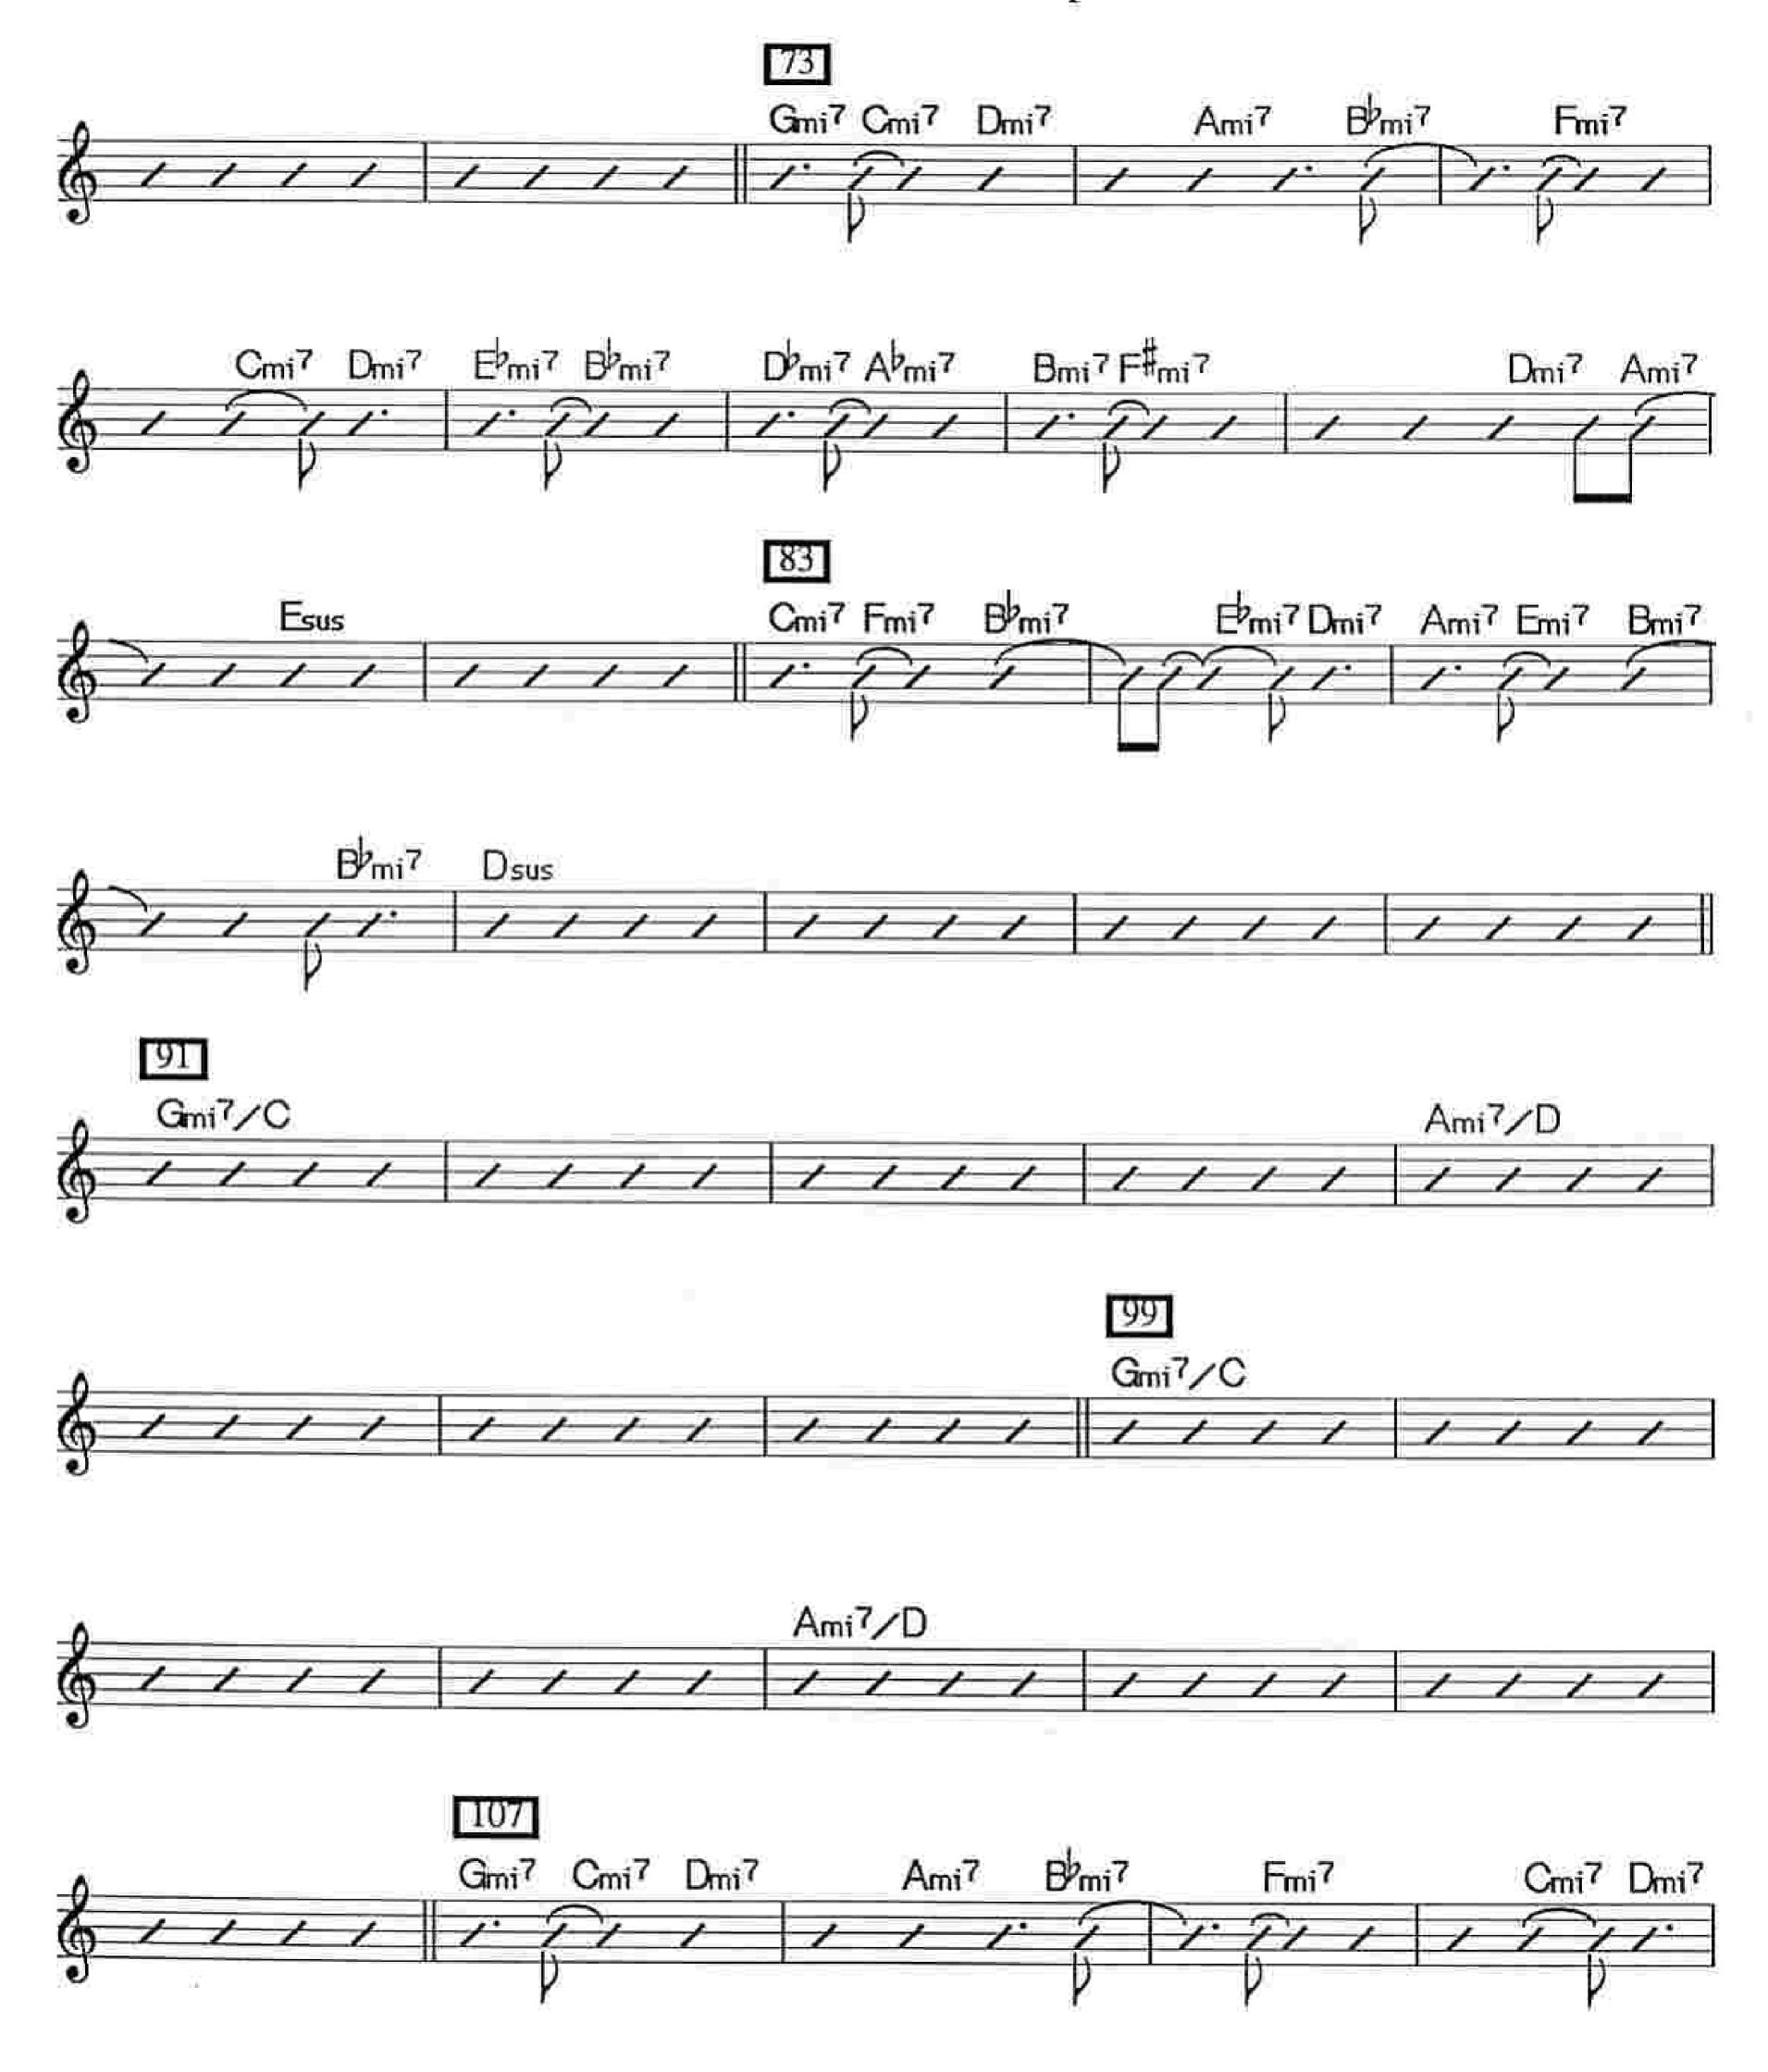

## See the World

As recorded on Secret Story by Pat Metheny

Composed by Pat Metheny Arranged by Robert Curnow