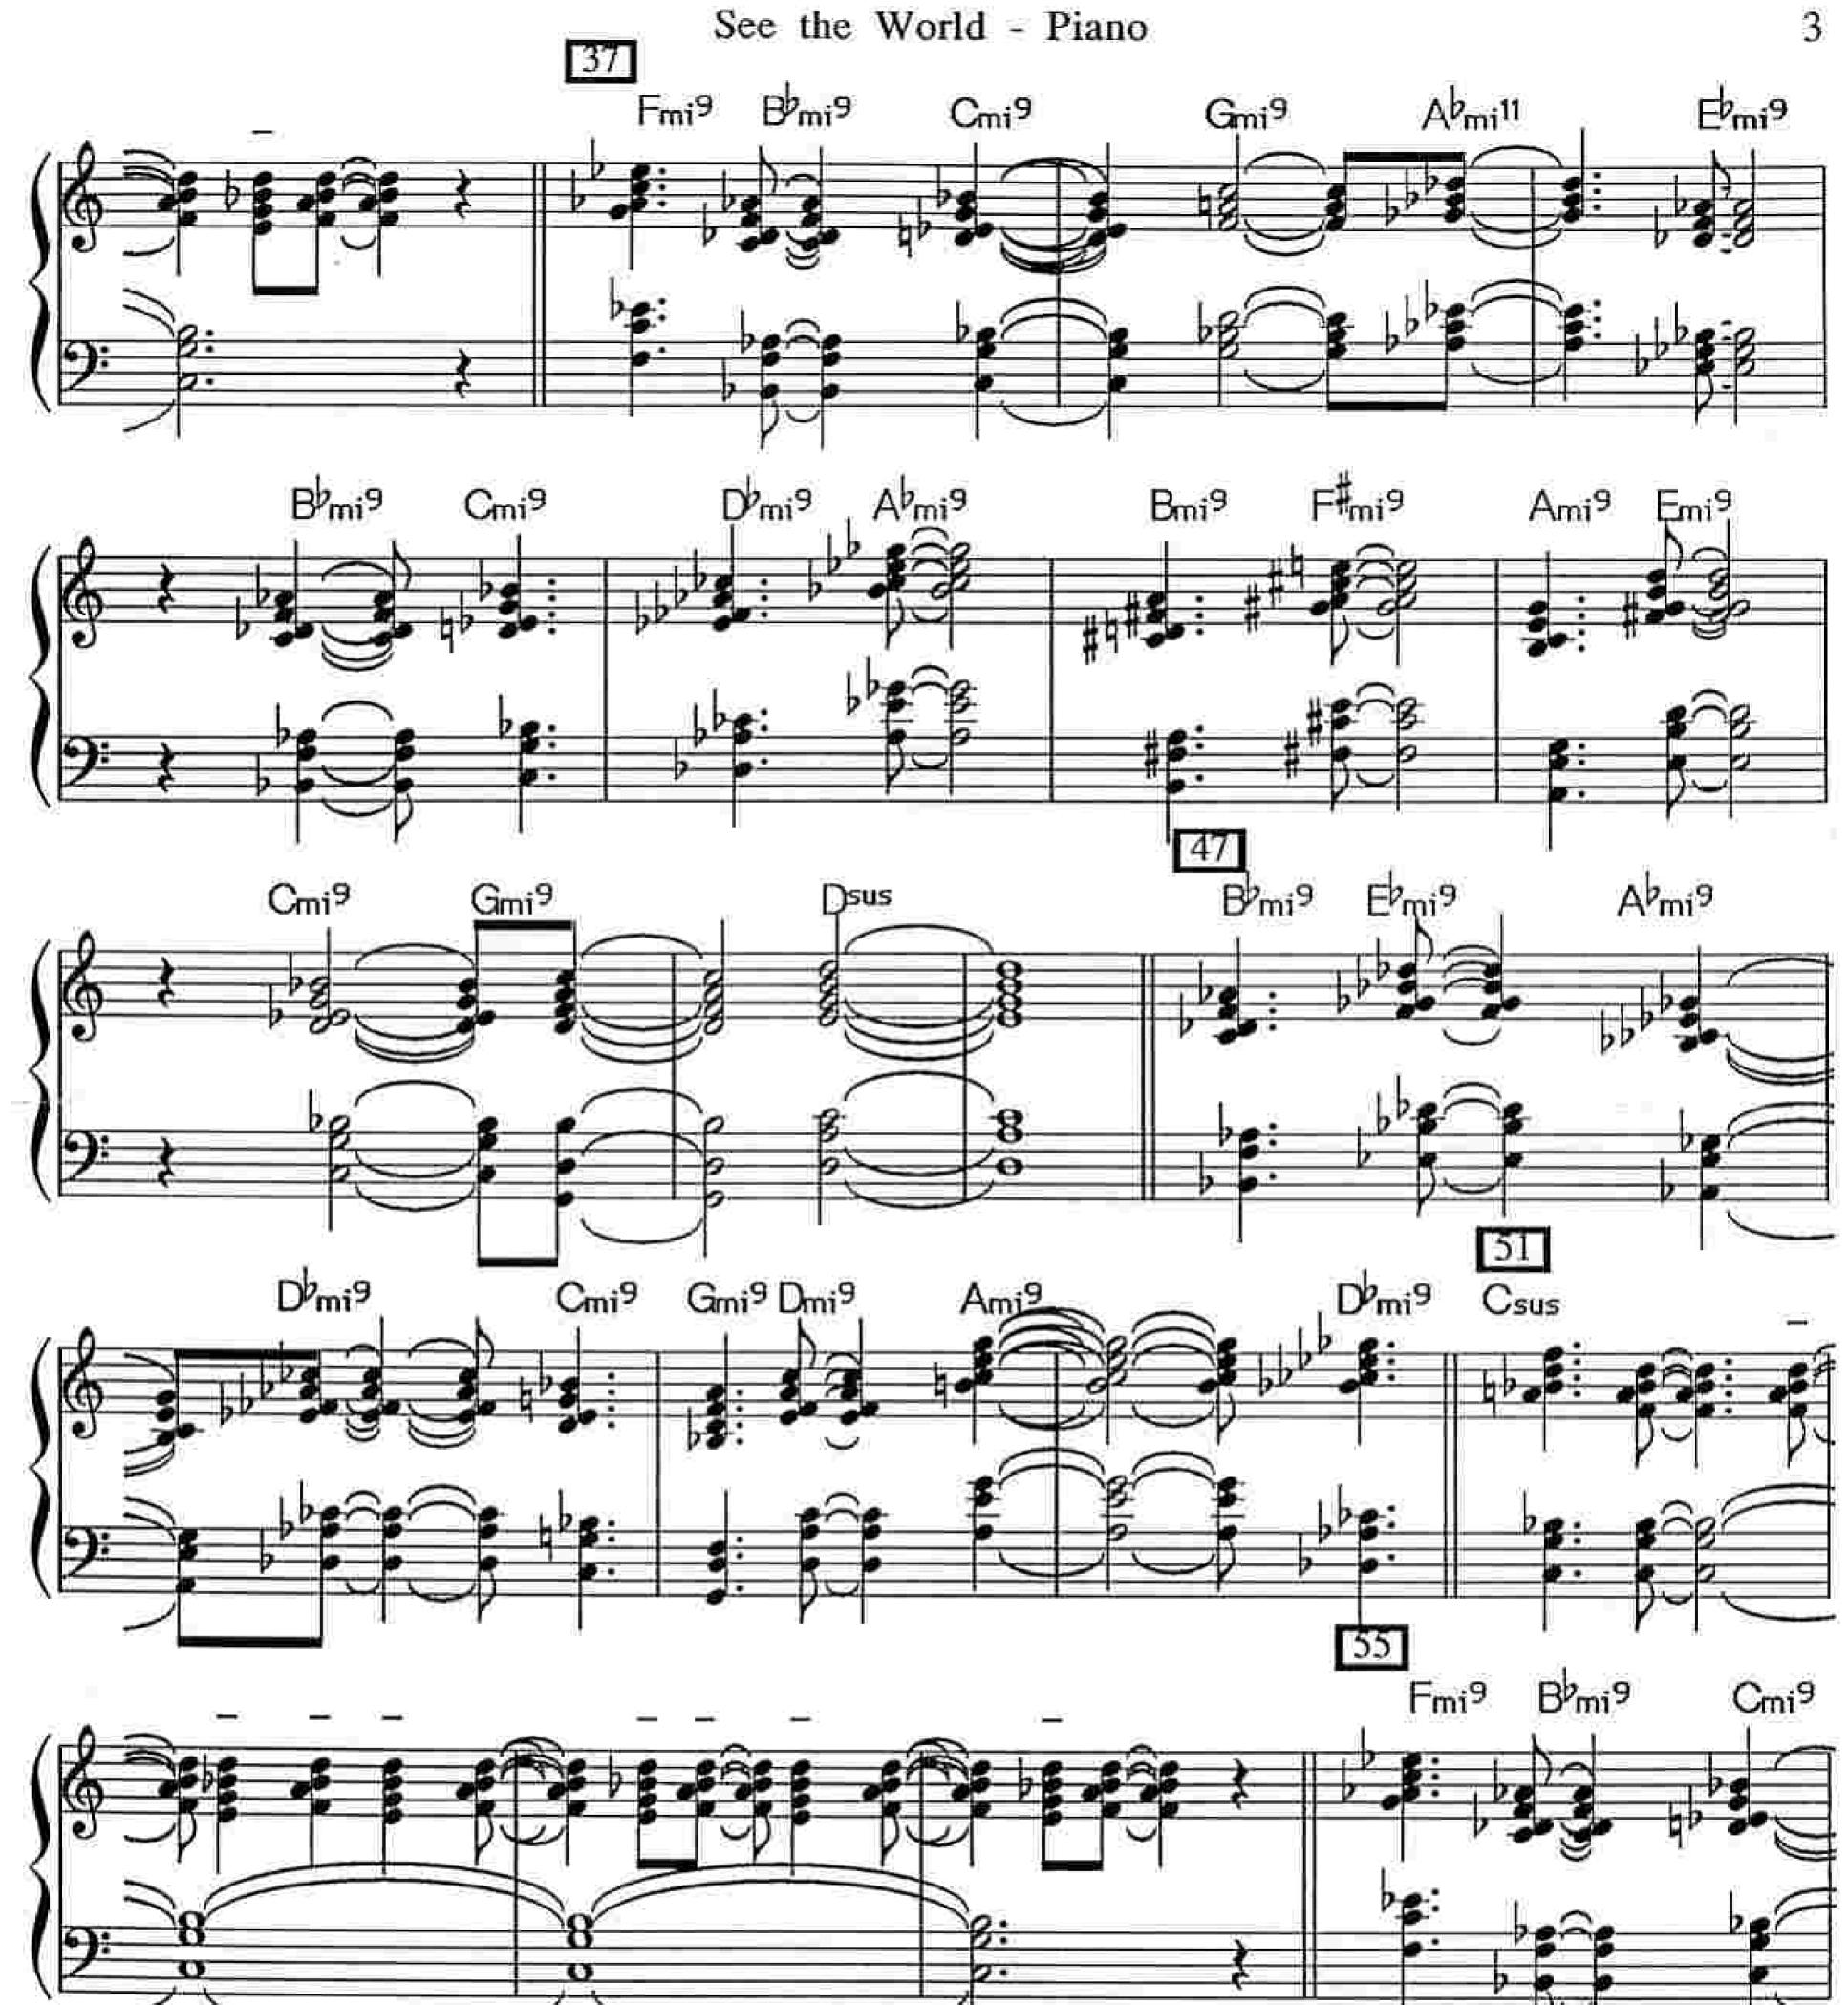

#### See the World

As recorded on Secret Story by Pat Metheny

Composed by Pat Metheny Arranged by Robert Curnow