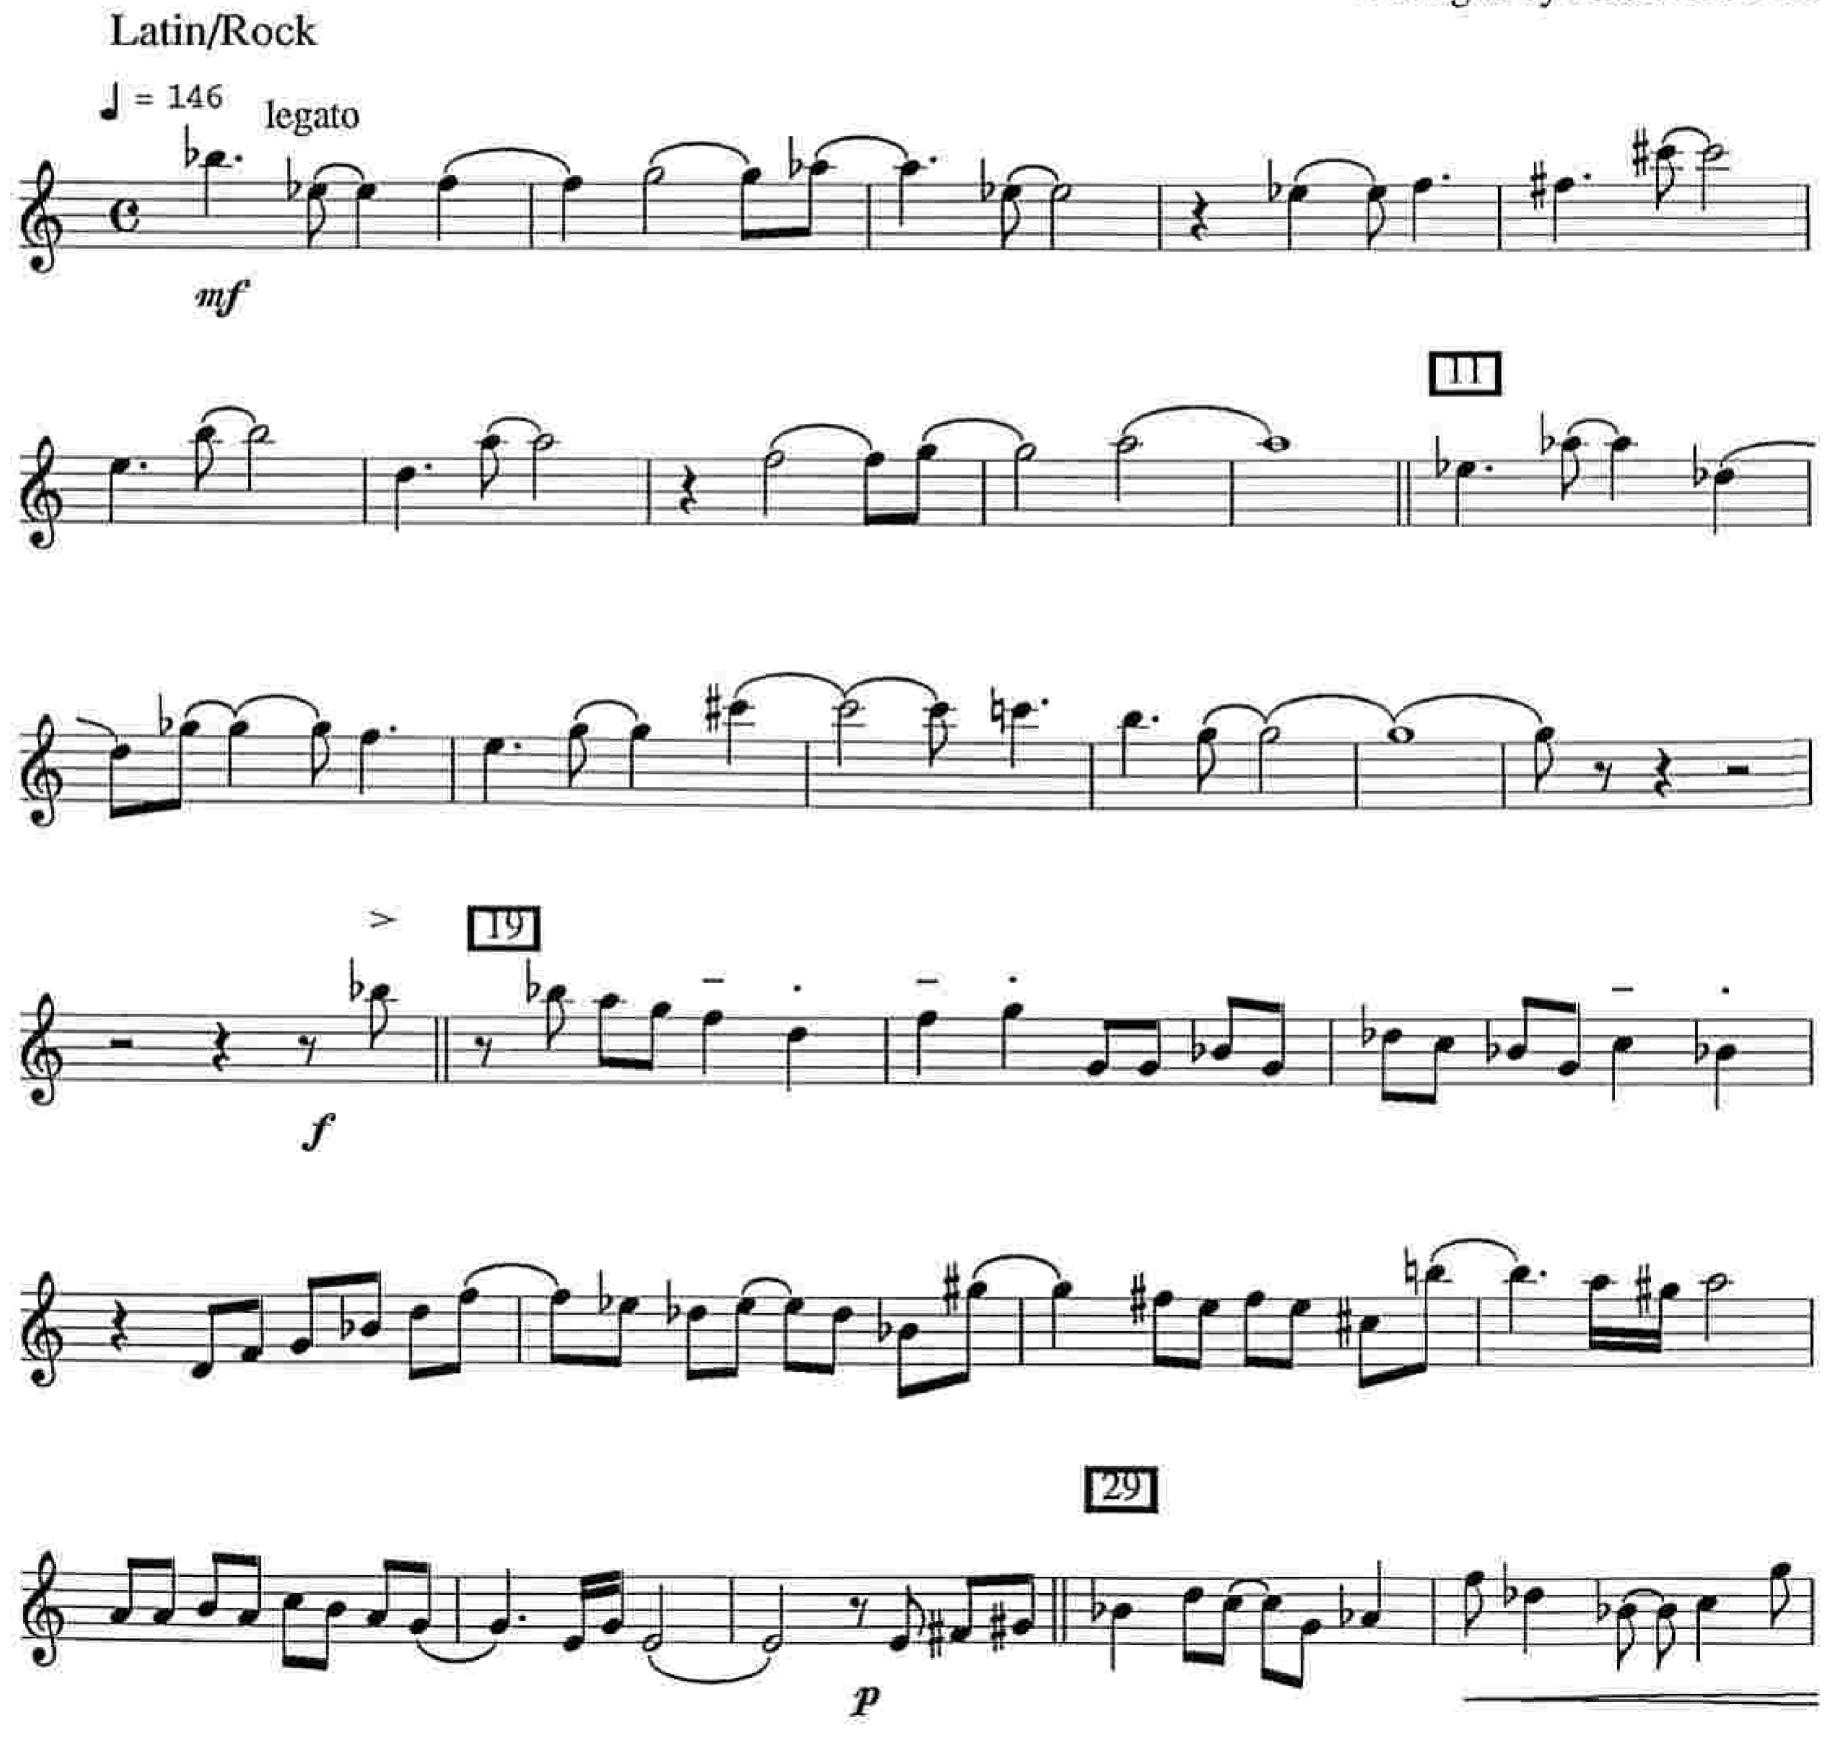

## See the World

As recorded on Secret Story by Pat Metheny

Composed by Pat Metheny Arranged by Robert Curnow