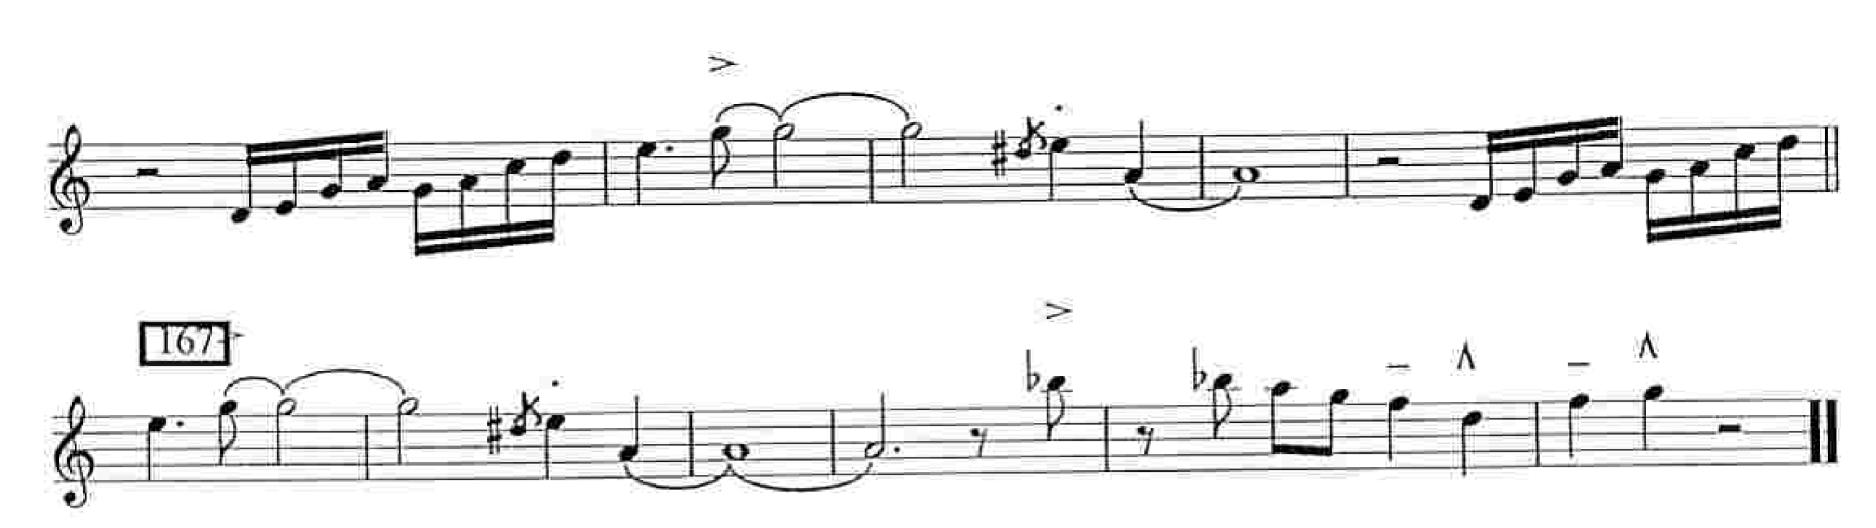

# See the World

As recorded on Secret Story by Pat Metheny

Composed by Pat Metheny Arranged by Robert Curnow

GH 0