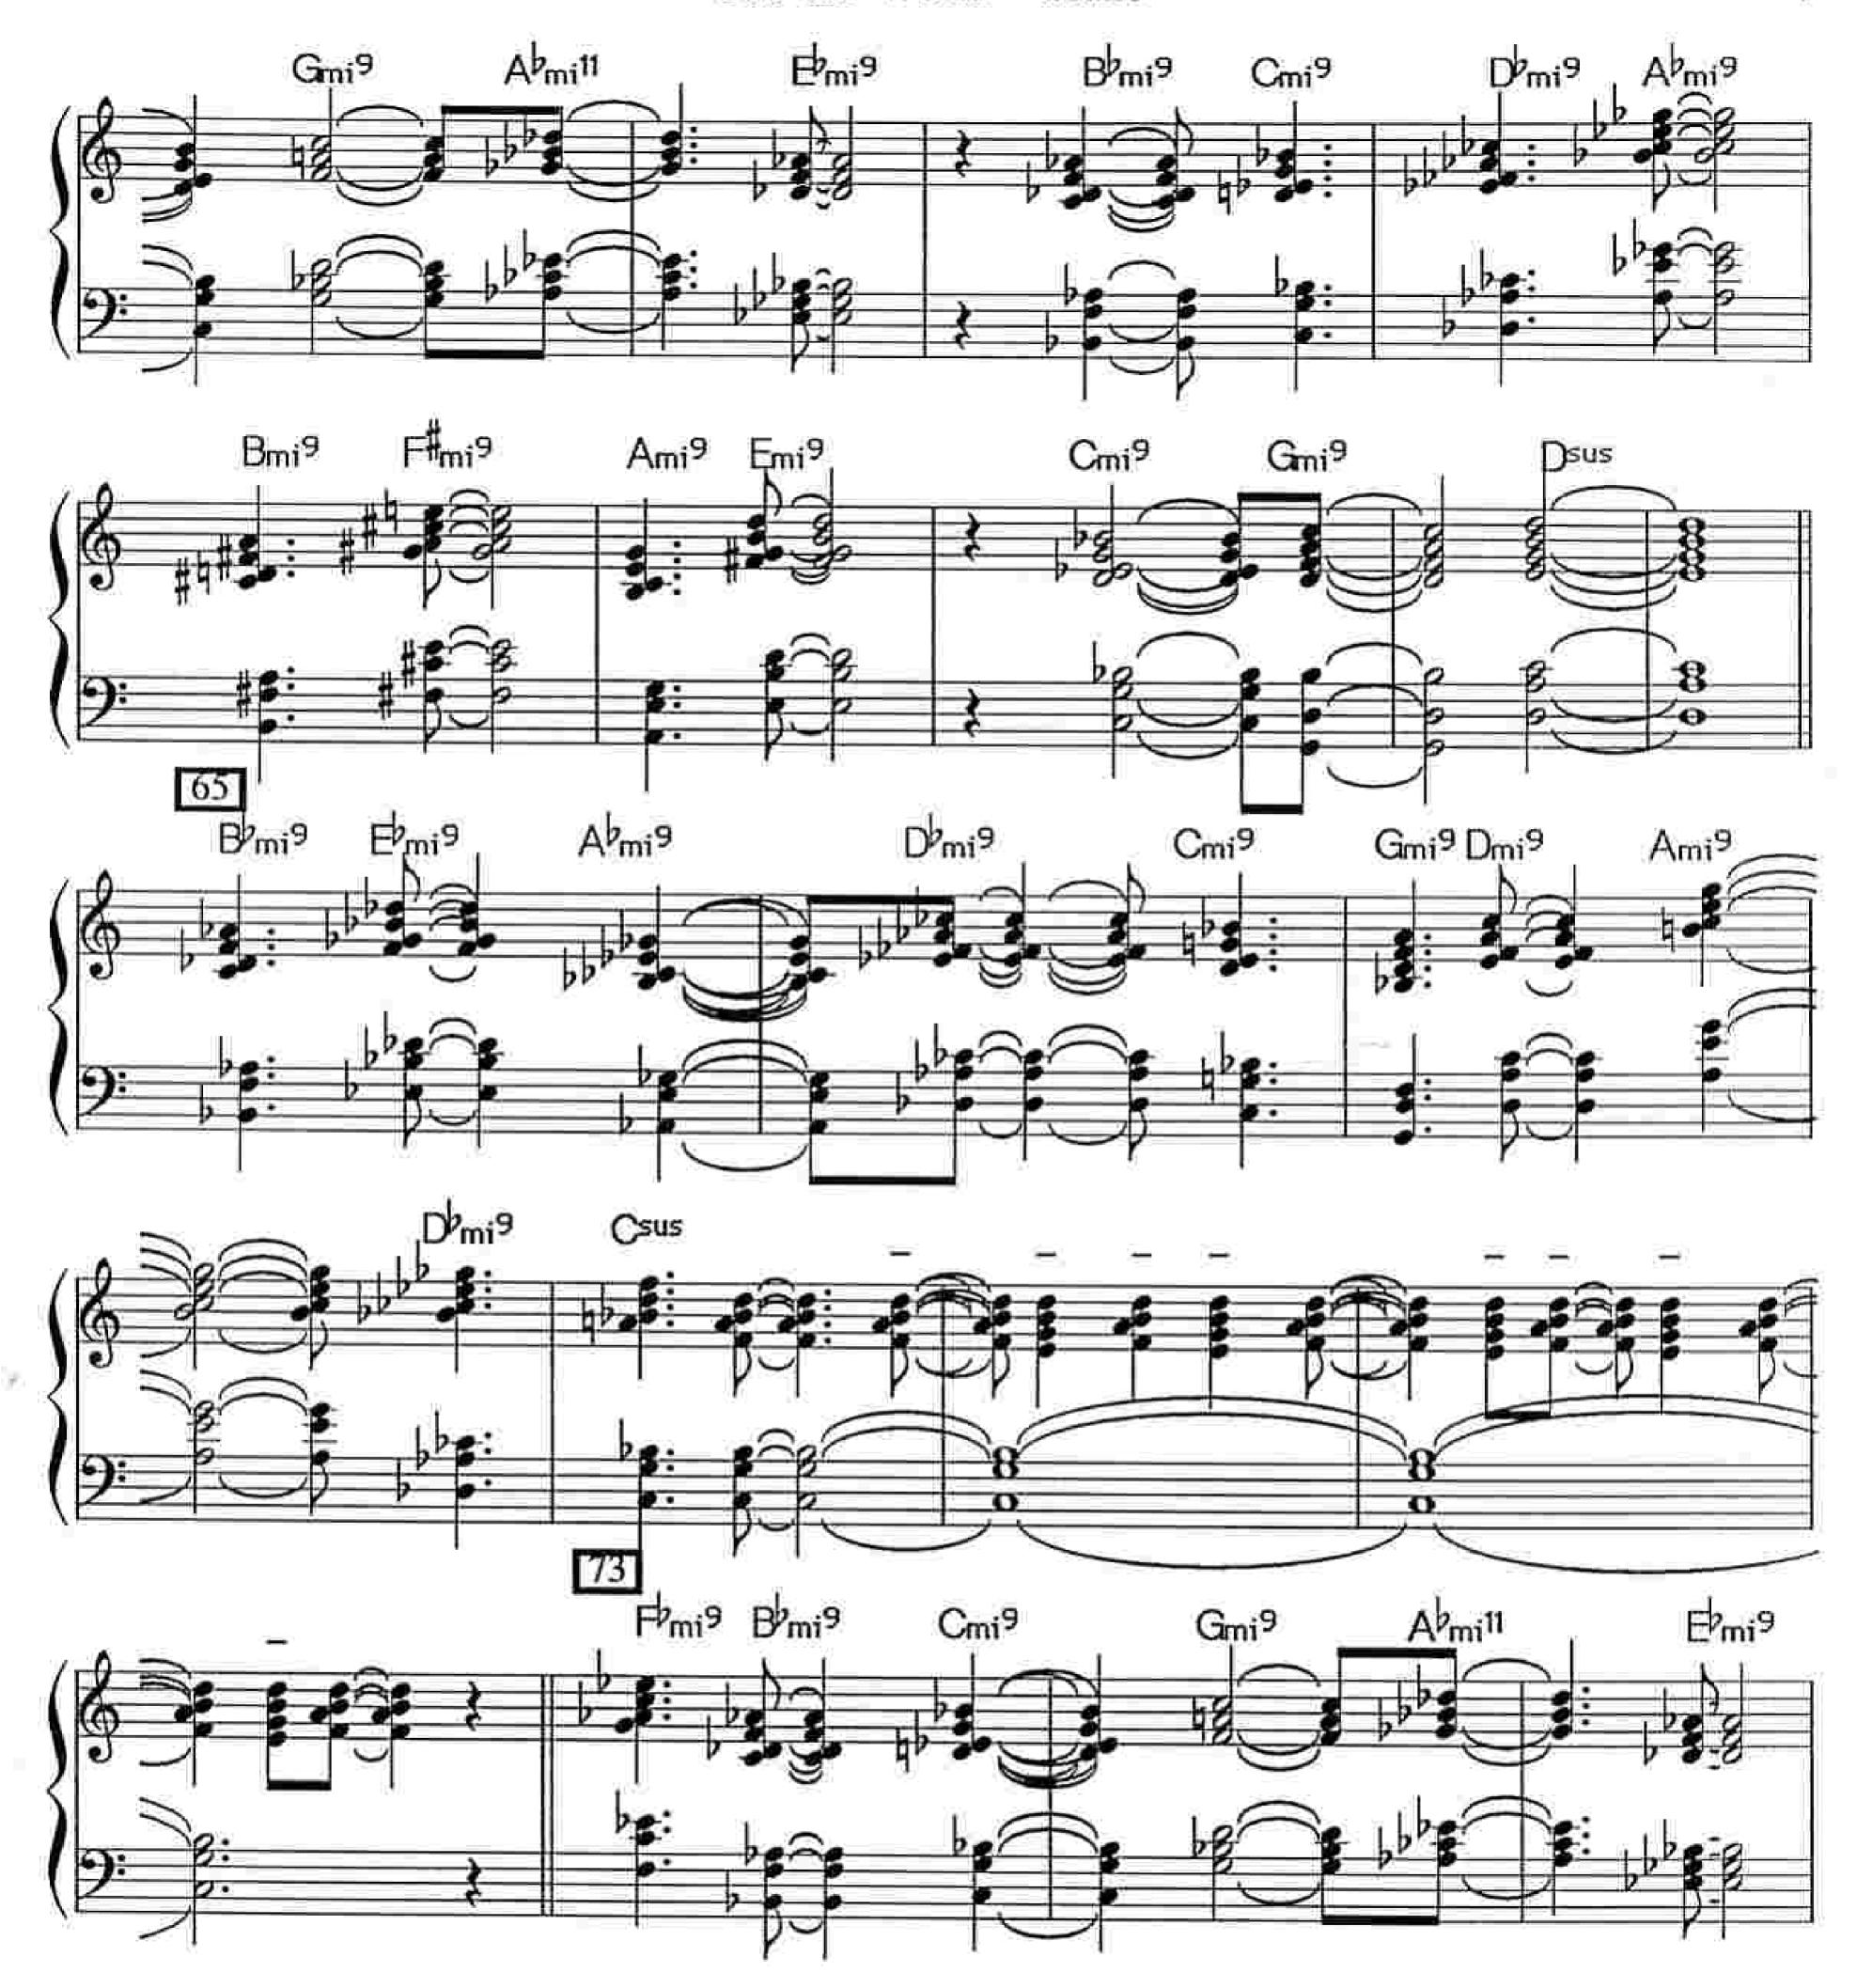

#### See the World

As recorded on Secret Story by Pat Metheny

Composed by Pat Metheny Arranged by Robert Curnow