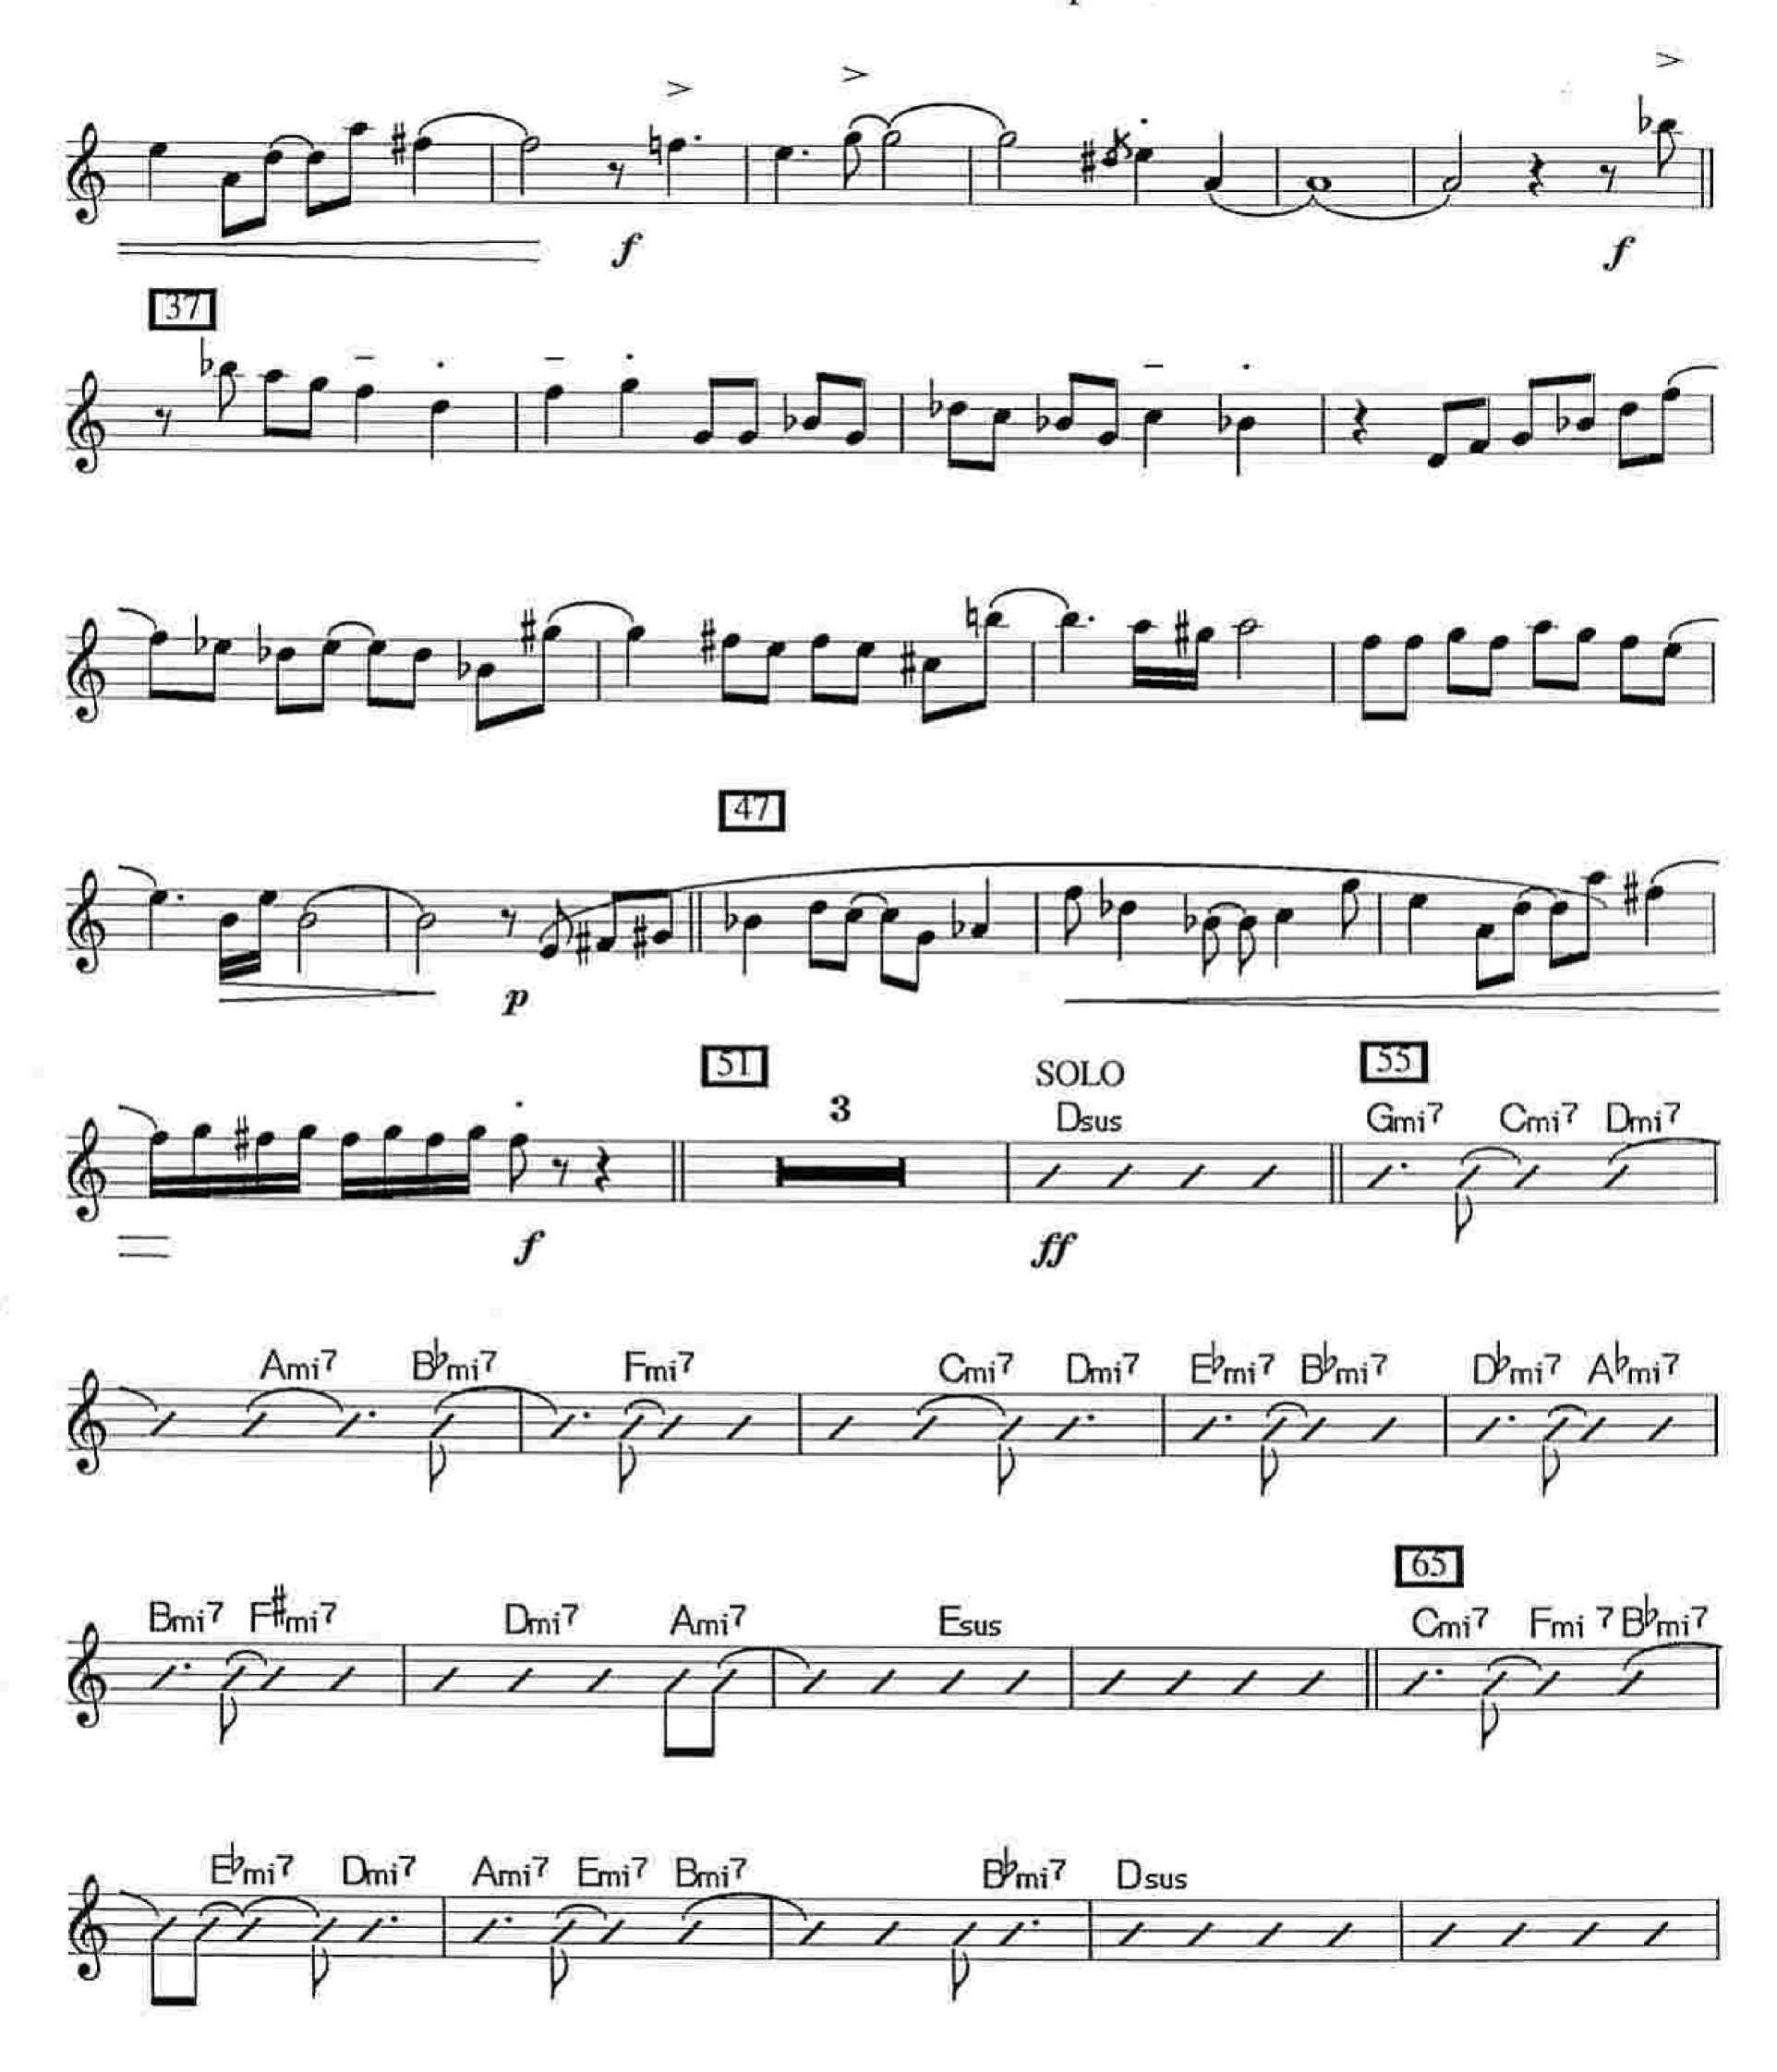

## See the World

As recorded on Secret Story by Pat Metheny

Composed by Pat Metheny Arranged by Robert Curnow