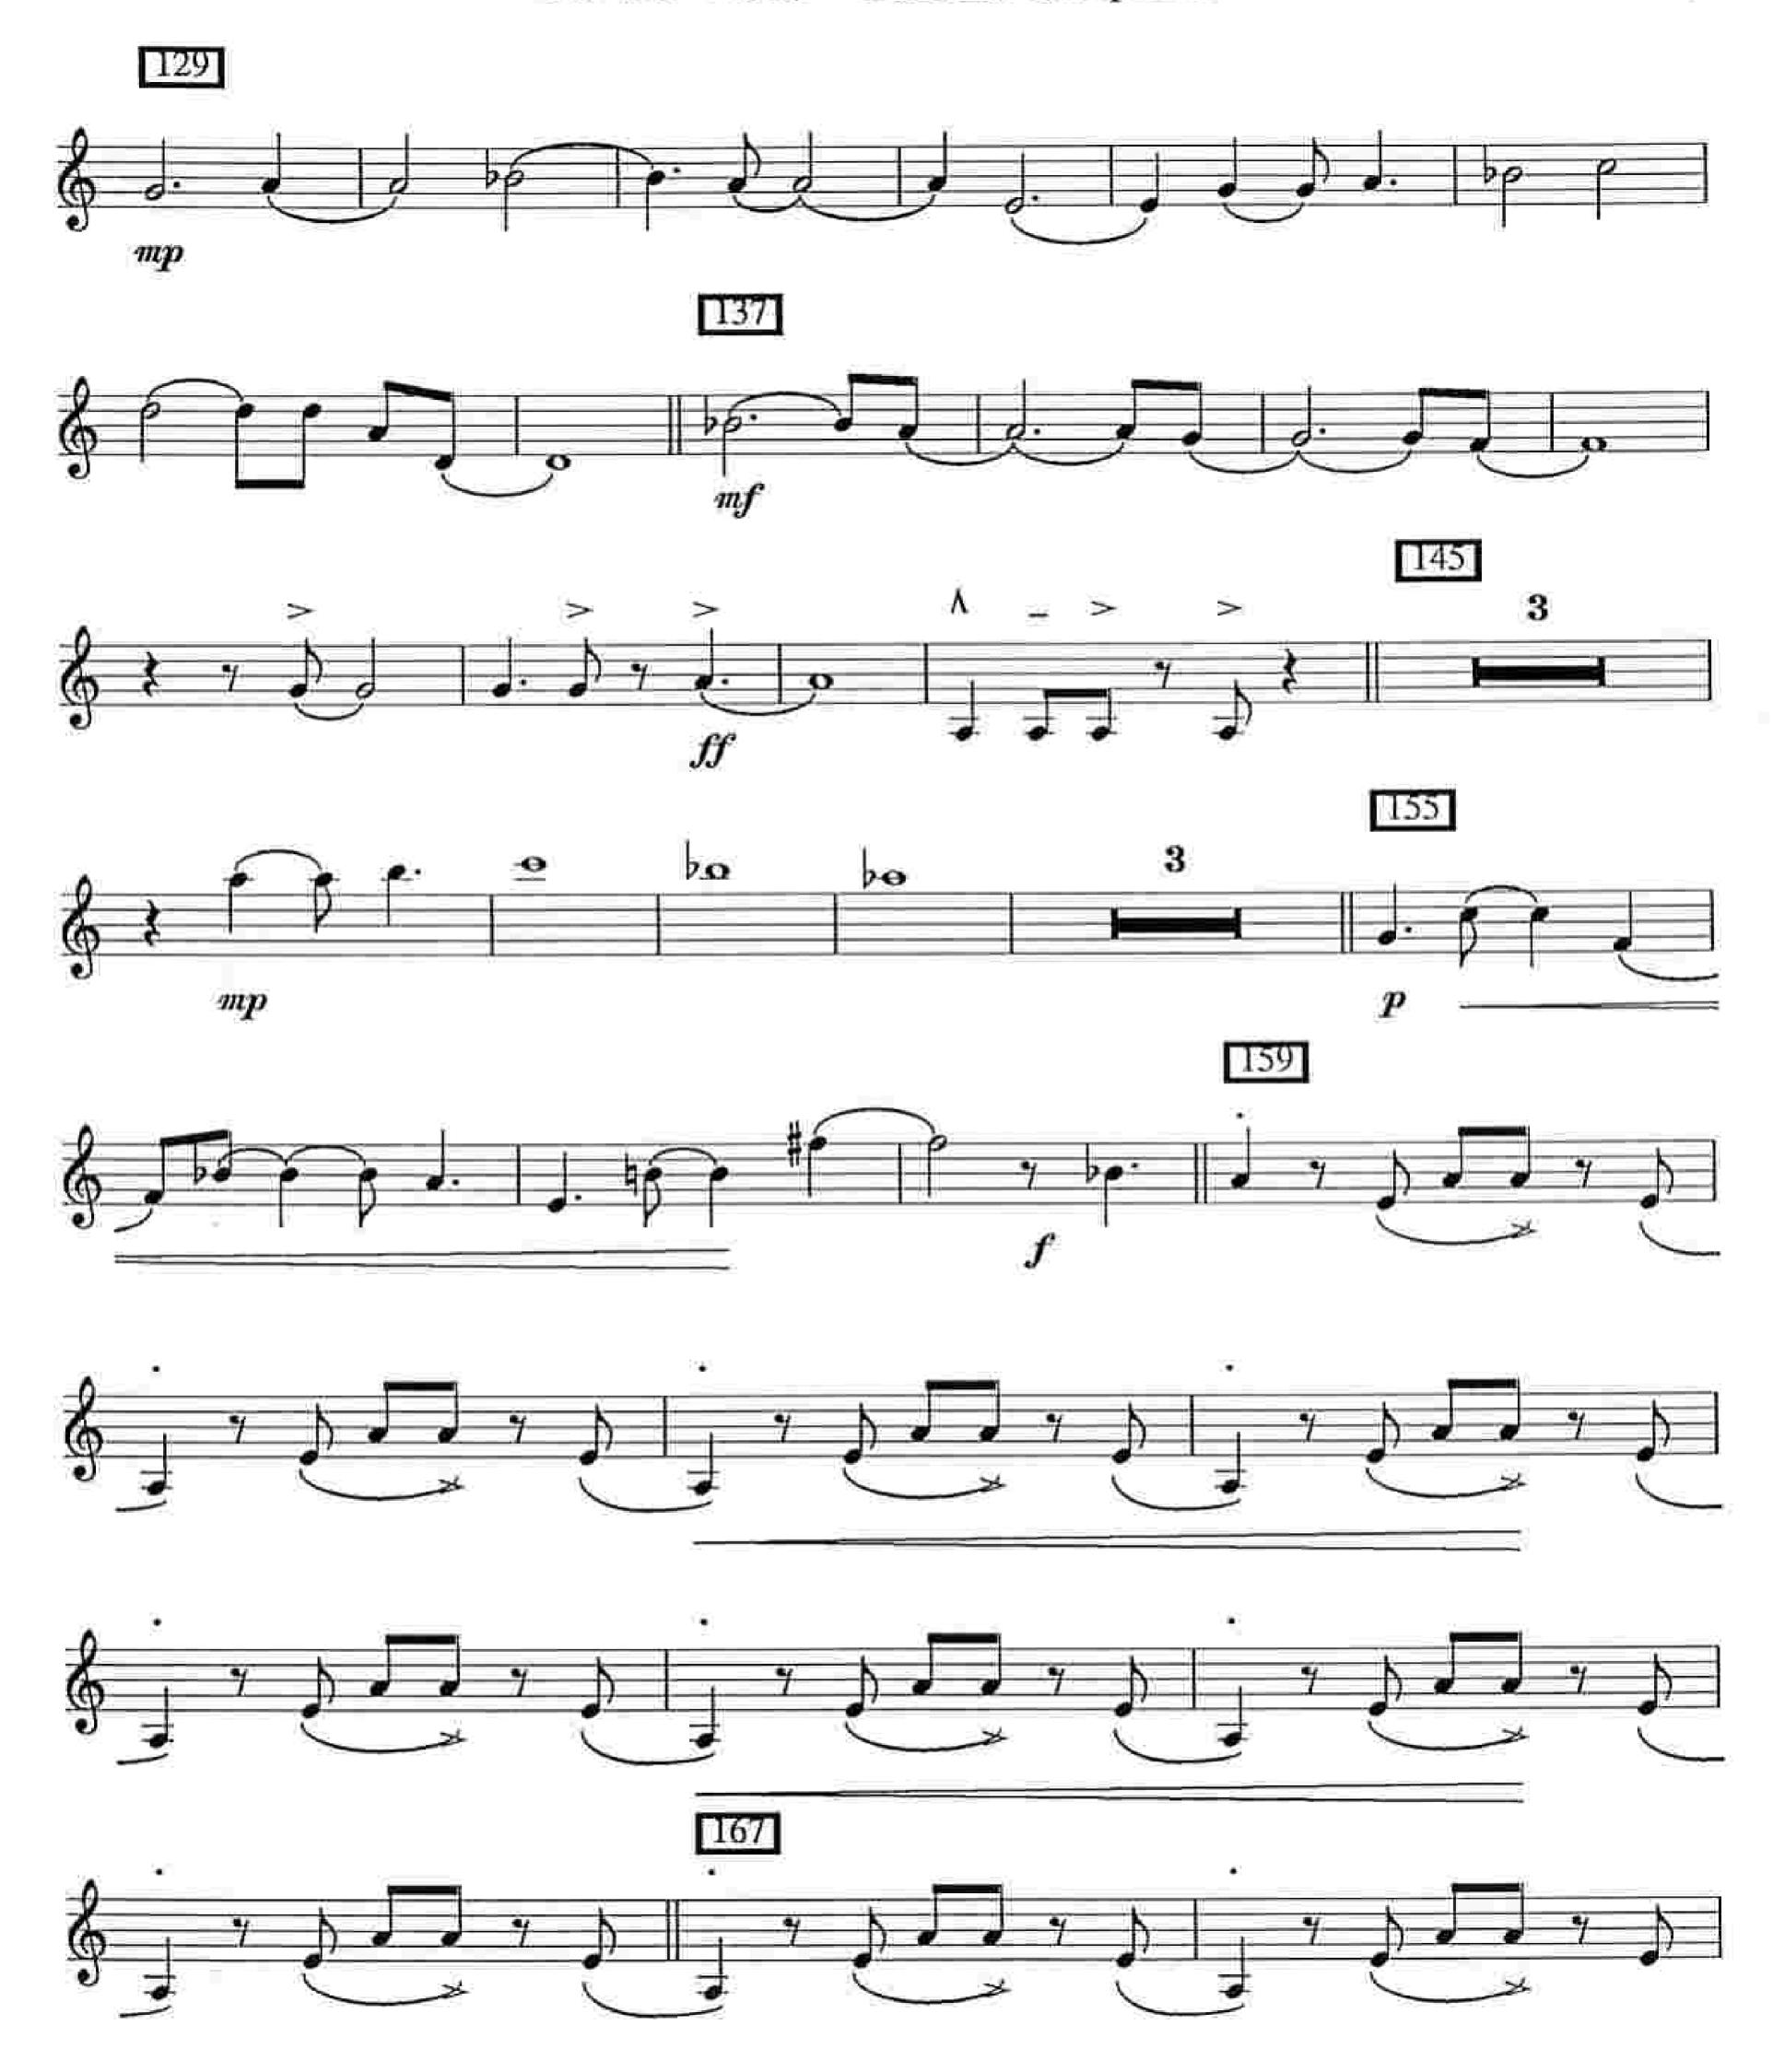

## See the World

As recorded on Secret Story by Pat Metheny









# See the World

As recorded on Secret Story by Pat Metheny

### Alto Saxophone





TURN PAGE





### See the World

As recorded on Secret Story by Pat Metheny













## See the World

As recorded on Secret Story by Pat Metheny

### Tenor Saxophone 2









## See the World

As recorded on Secret Story by Pat Metheny





TURN PAGE





### See the World

As recorded on Secret Story by Pat Metheny

#### Trumpet 1



© 1992 by PAT METH MUSIC CORP. This arrangement © 1994 by PAT METH MUSIC CORP. All Rights Reserved. International Copyright Secured. Printed with Permission by Sierra Music Publications, Liberty Lake, WA 99019 DUPLICATION OF THIS MUSIC IS STRICTLY PROHIBITED BY LAW.



### See the World

As recorded on Secret Story by Pat Metheny

#### Flugelhorn 2 / Trumpet







# See the World

As recorded on Secret Story by Pat Metheny



Composed by Pat Metheny Arranged by Robert Curnow

GH 0







## See the World

As recorded on Secret Story by Pat Metheny









### See the World

As recorded on Secret Story by Pat Metheny

#### Flugelhorn 5 / Trumpet









#### See the World







# See the World







##