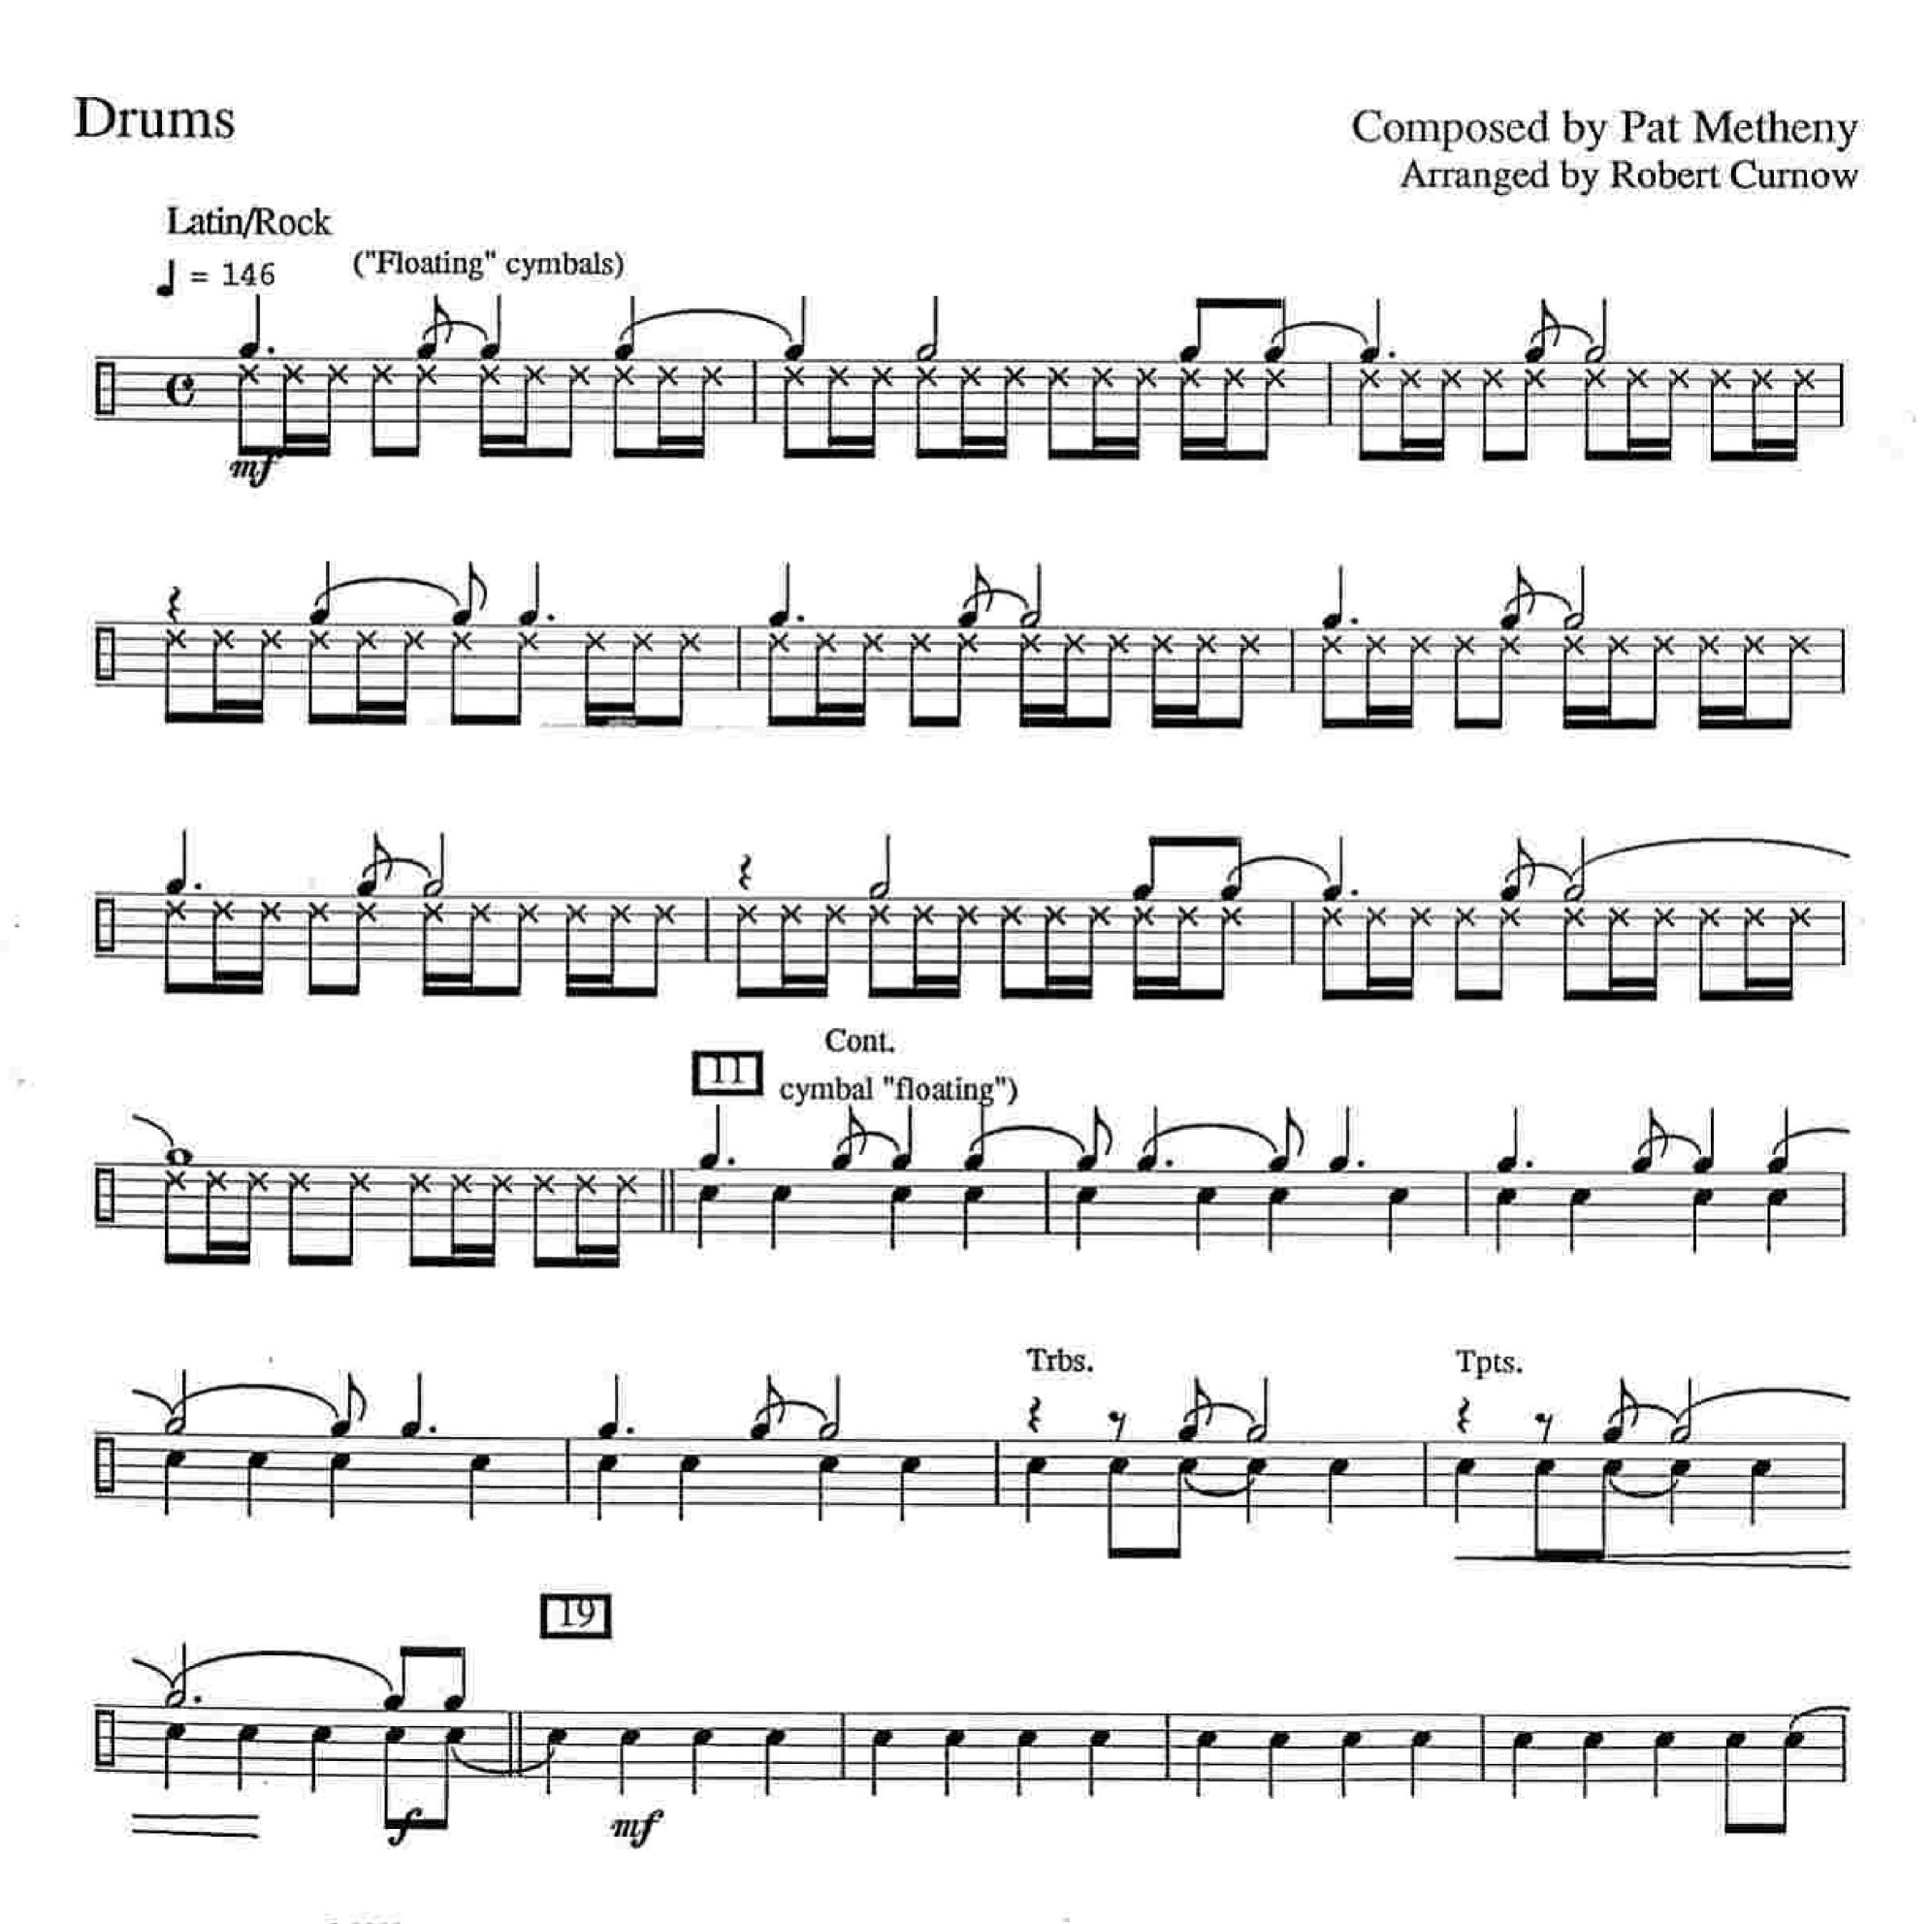

# See the World

As recorded on Secret Story by Pat Metheny

Composed by Pat Metheny Arranged by Robert Curnow

GH 0