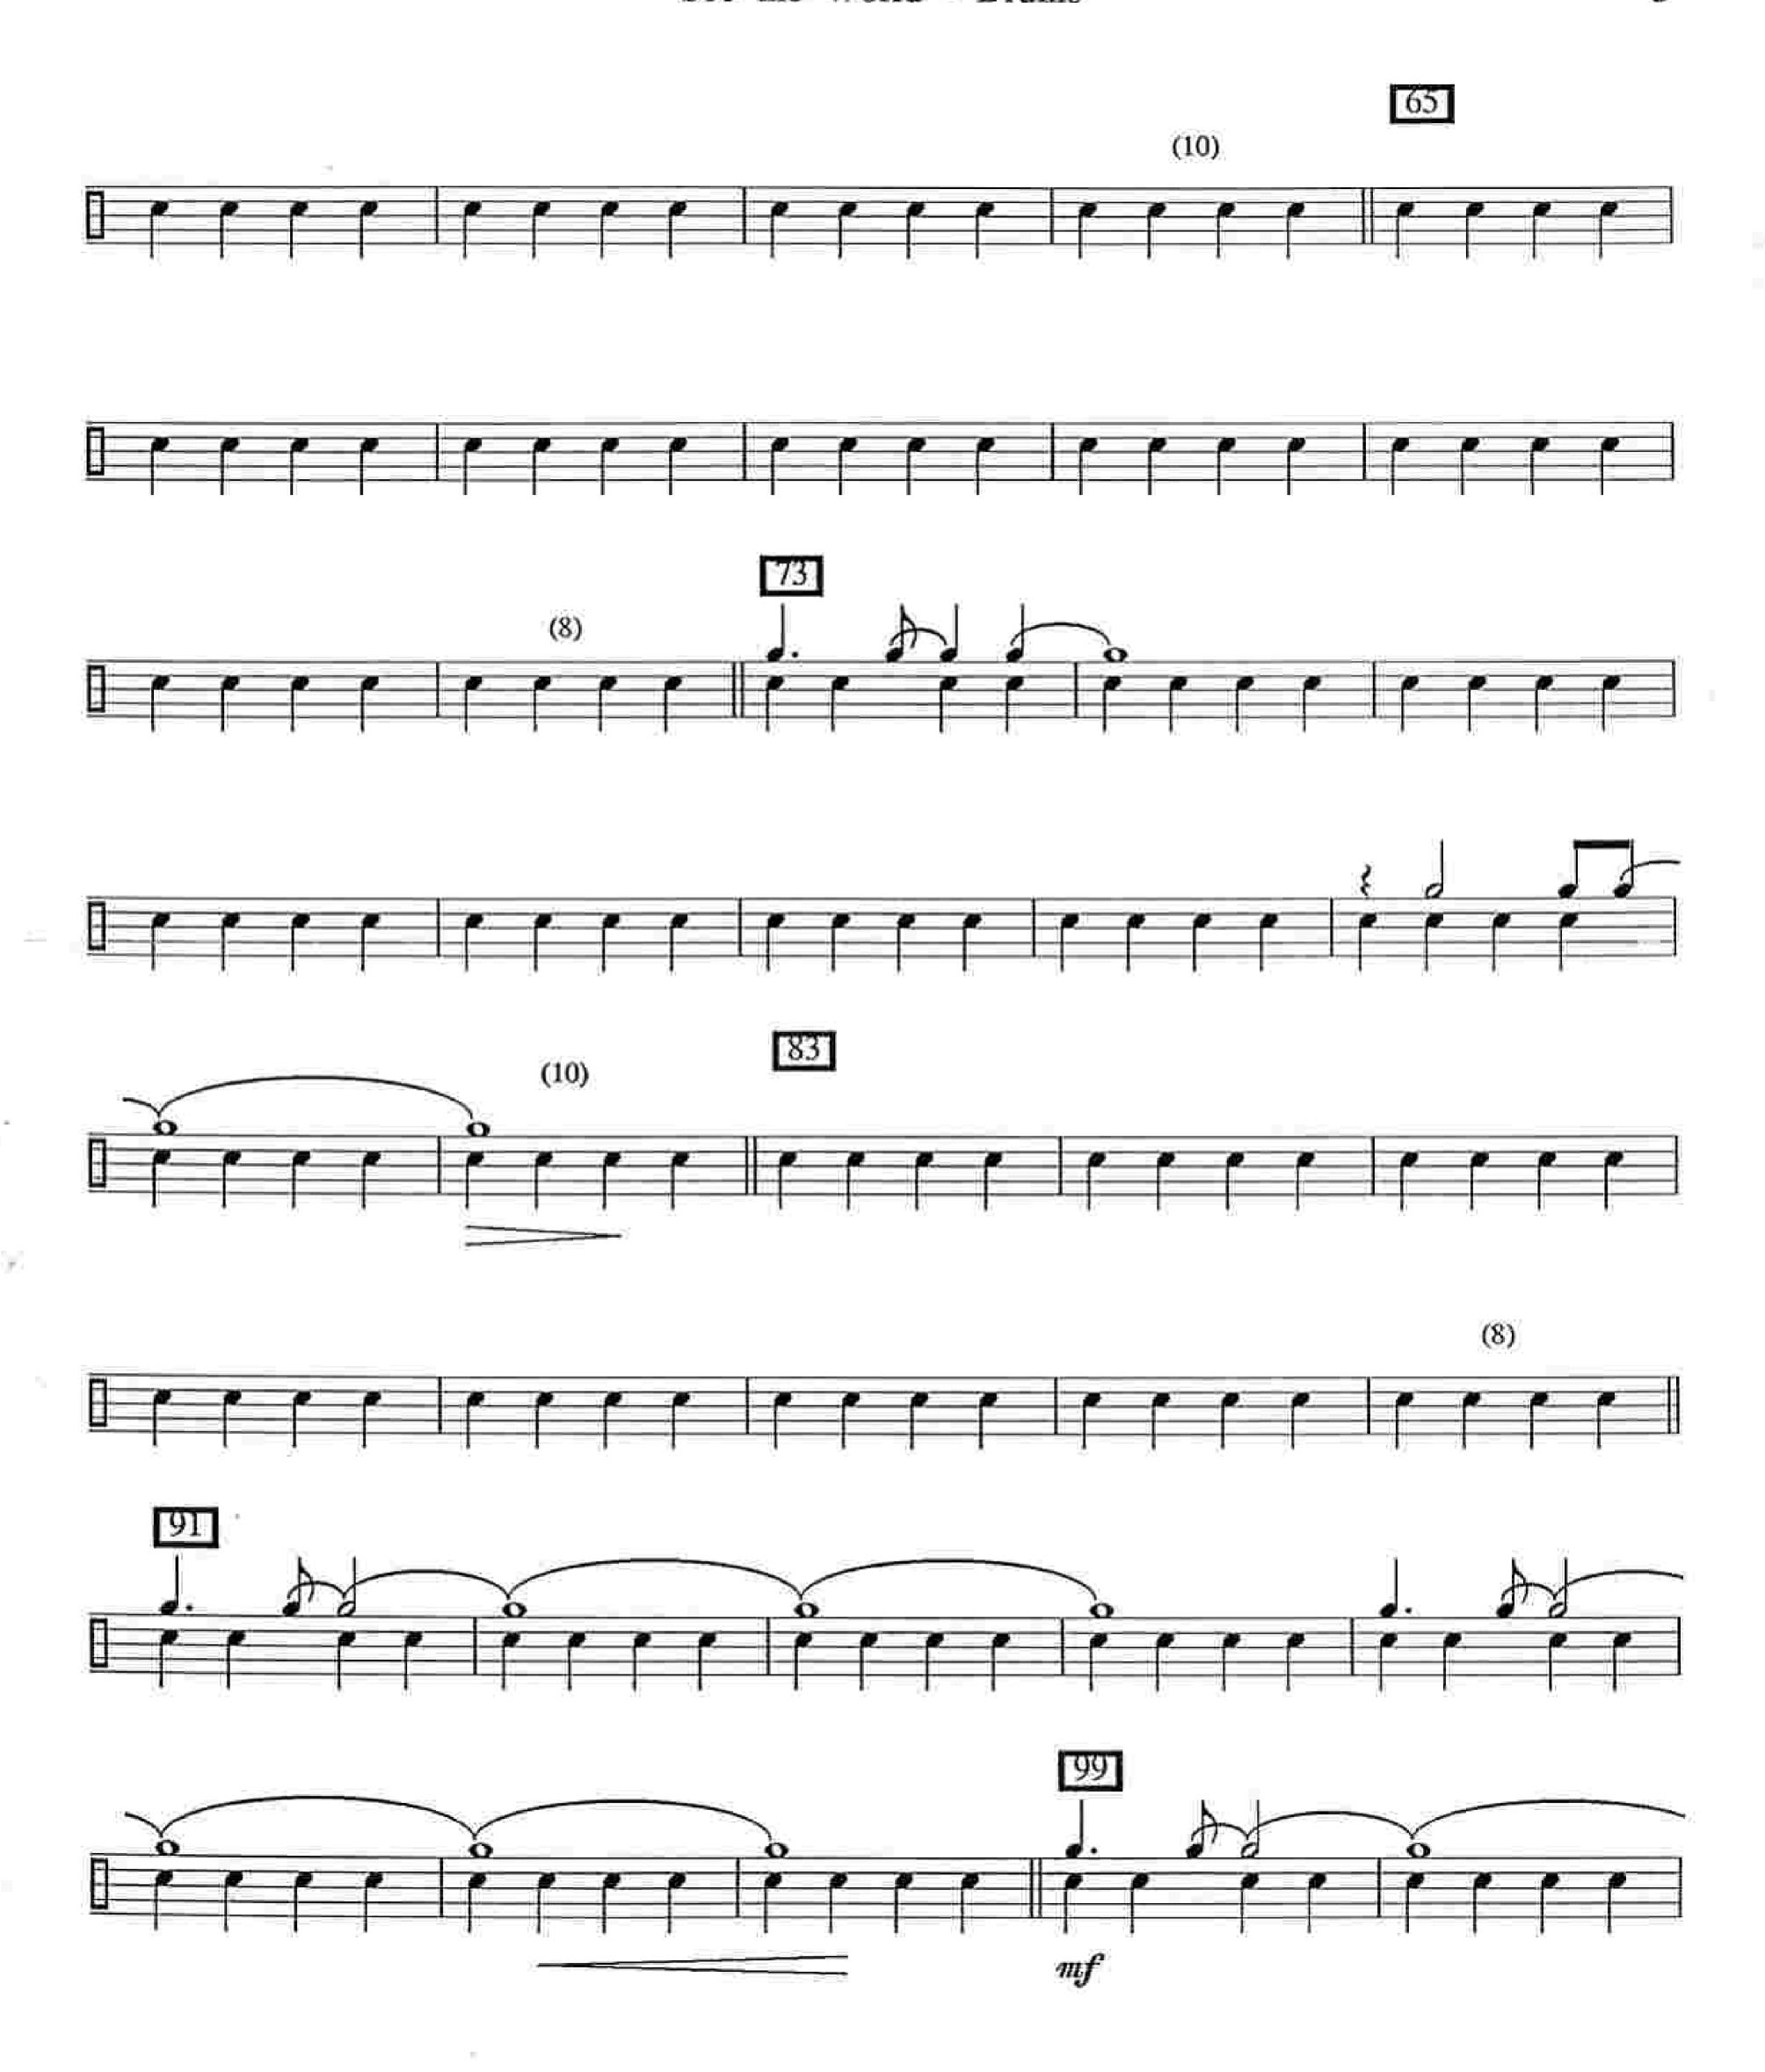

### See the World

As recorded on Secret Story by Pat Metheny

Bass

Composed by Pat Metheny Arranged by Robert Curnow

Latin / Rock | = 146

Bhmi9 Cmi9

Dhuia Ypuia

Bmi9 F#mi9