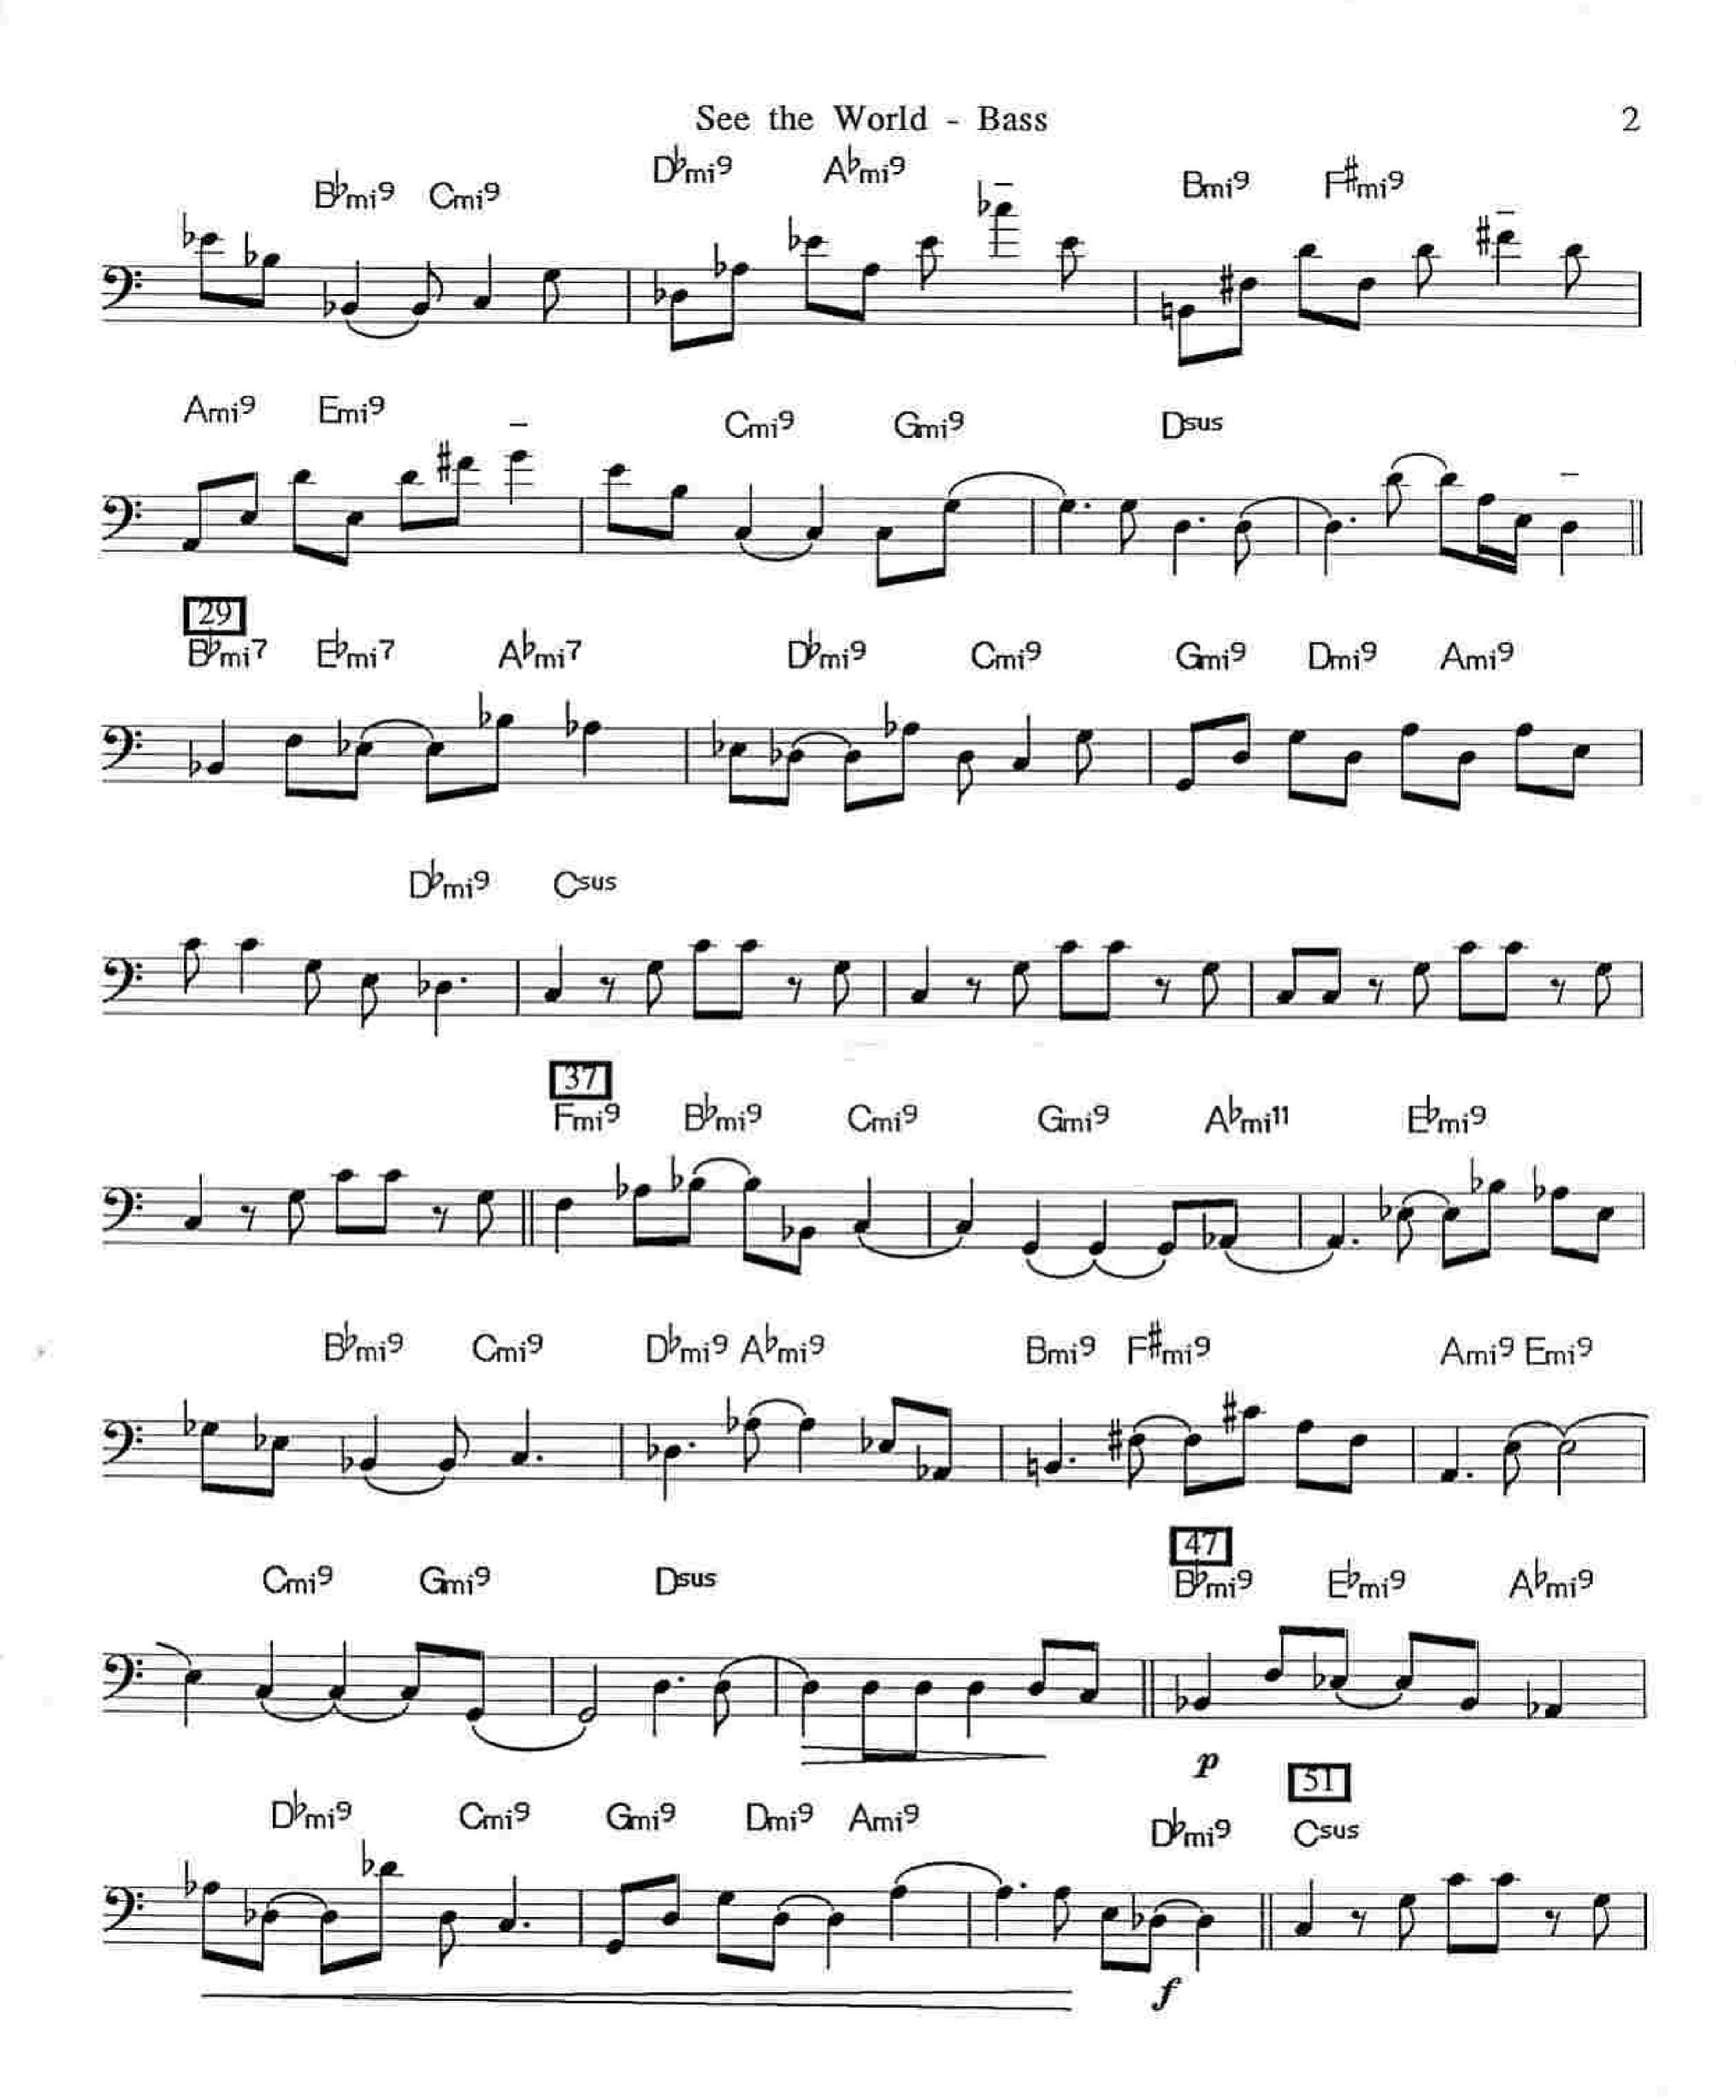

### See the World

As recorded on Secret Story by Pat Metheny

Bass

Composed by Pat Metheny Arranged by Robert Curnow

Latin / Rock | = 146

Bhmi9 Cmi9

Dhuia Ypuia

Bmi9 F#mi9

Ami<sup>9</sup> Emi<sup>9</sup>