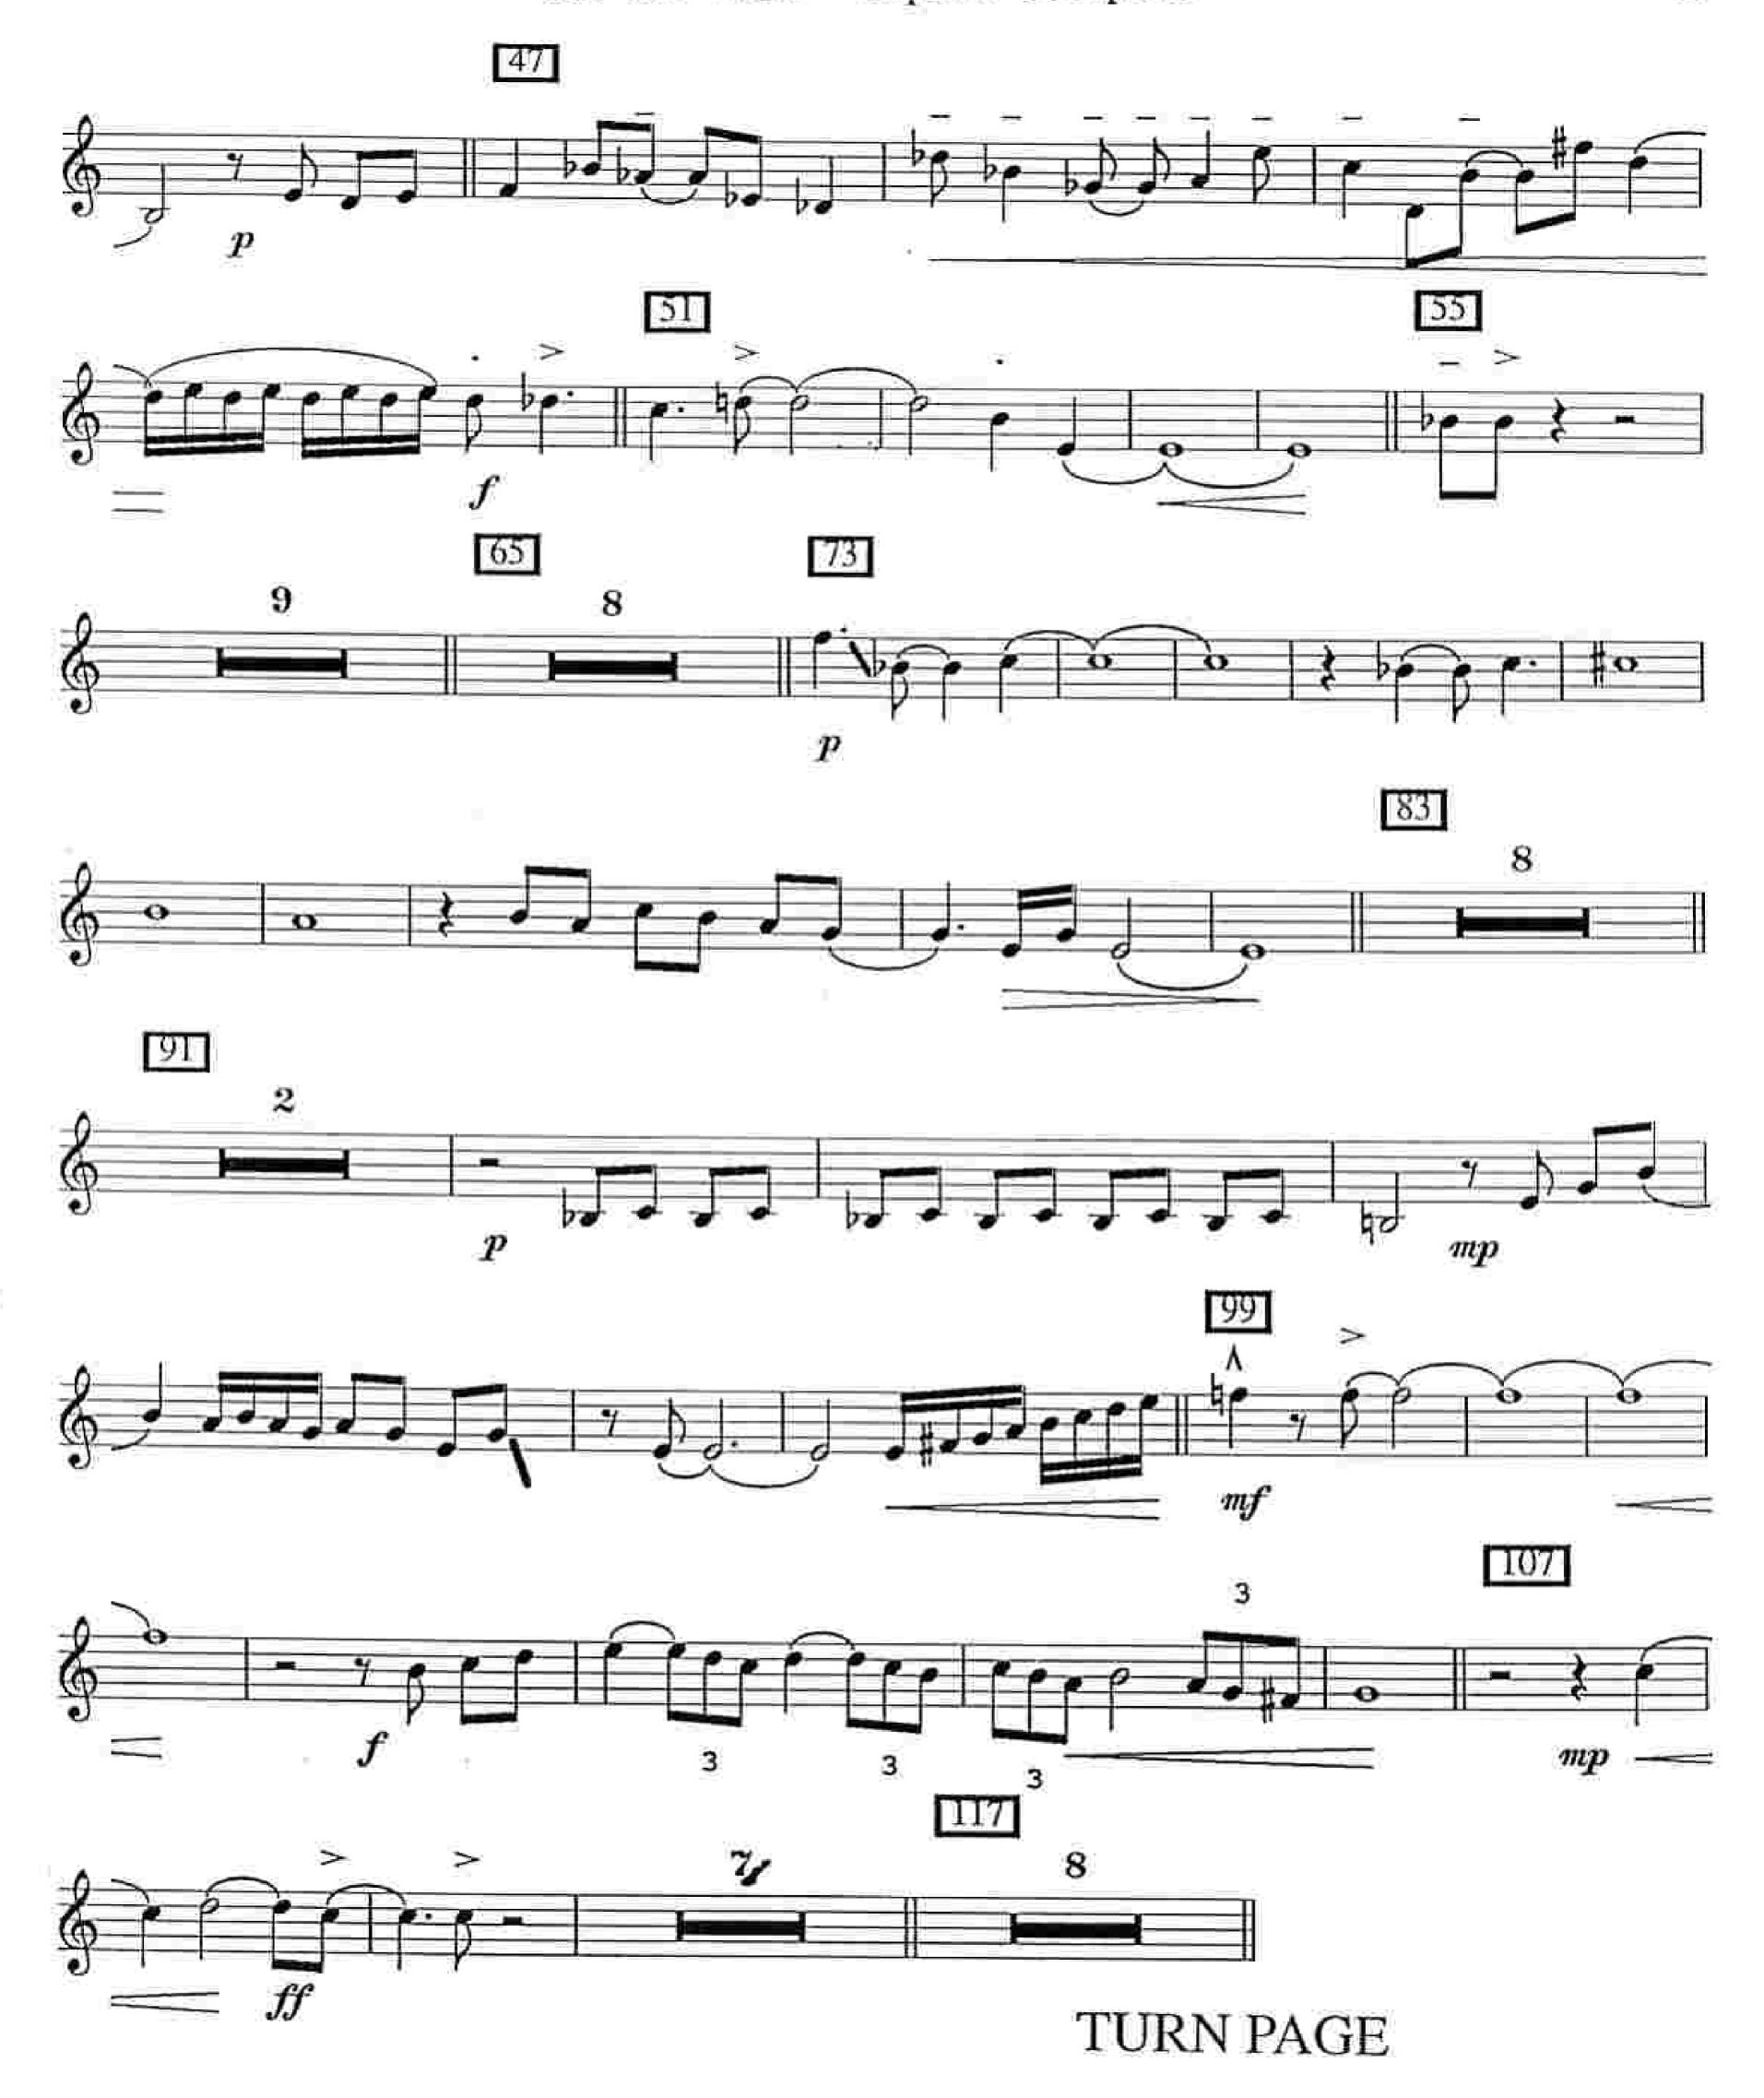

# See the World

As recorded on Secret Story by Pat Metheny

Composed by Pat Metheny Arranged by Robert Curnow

GH 0