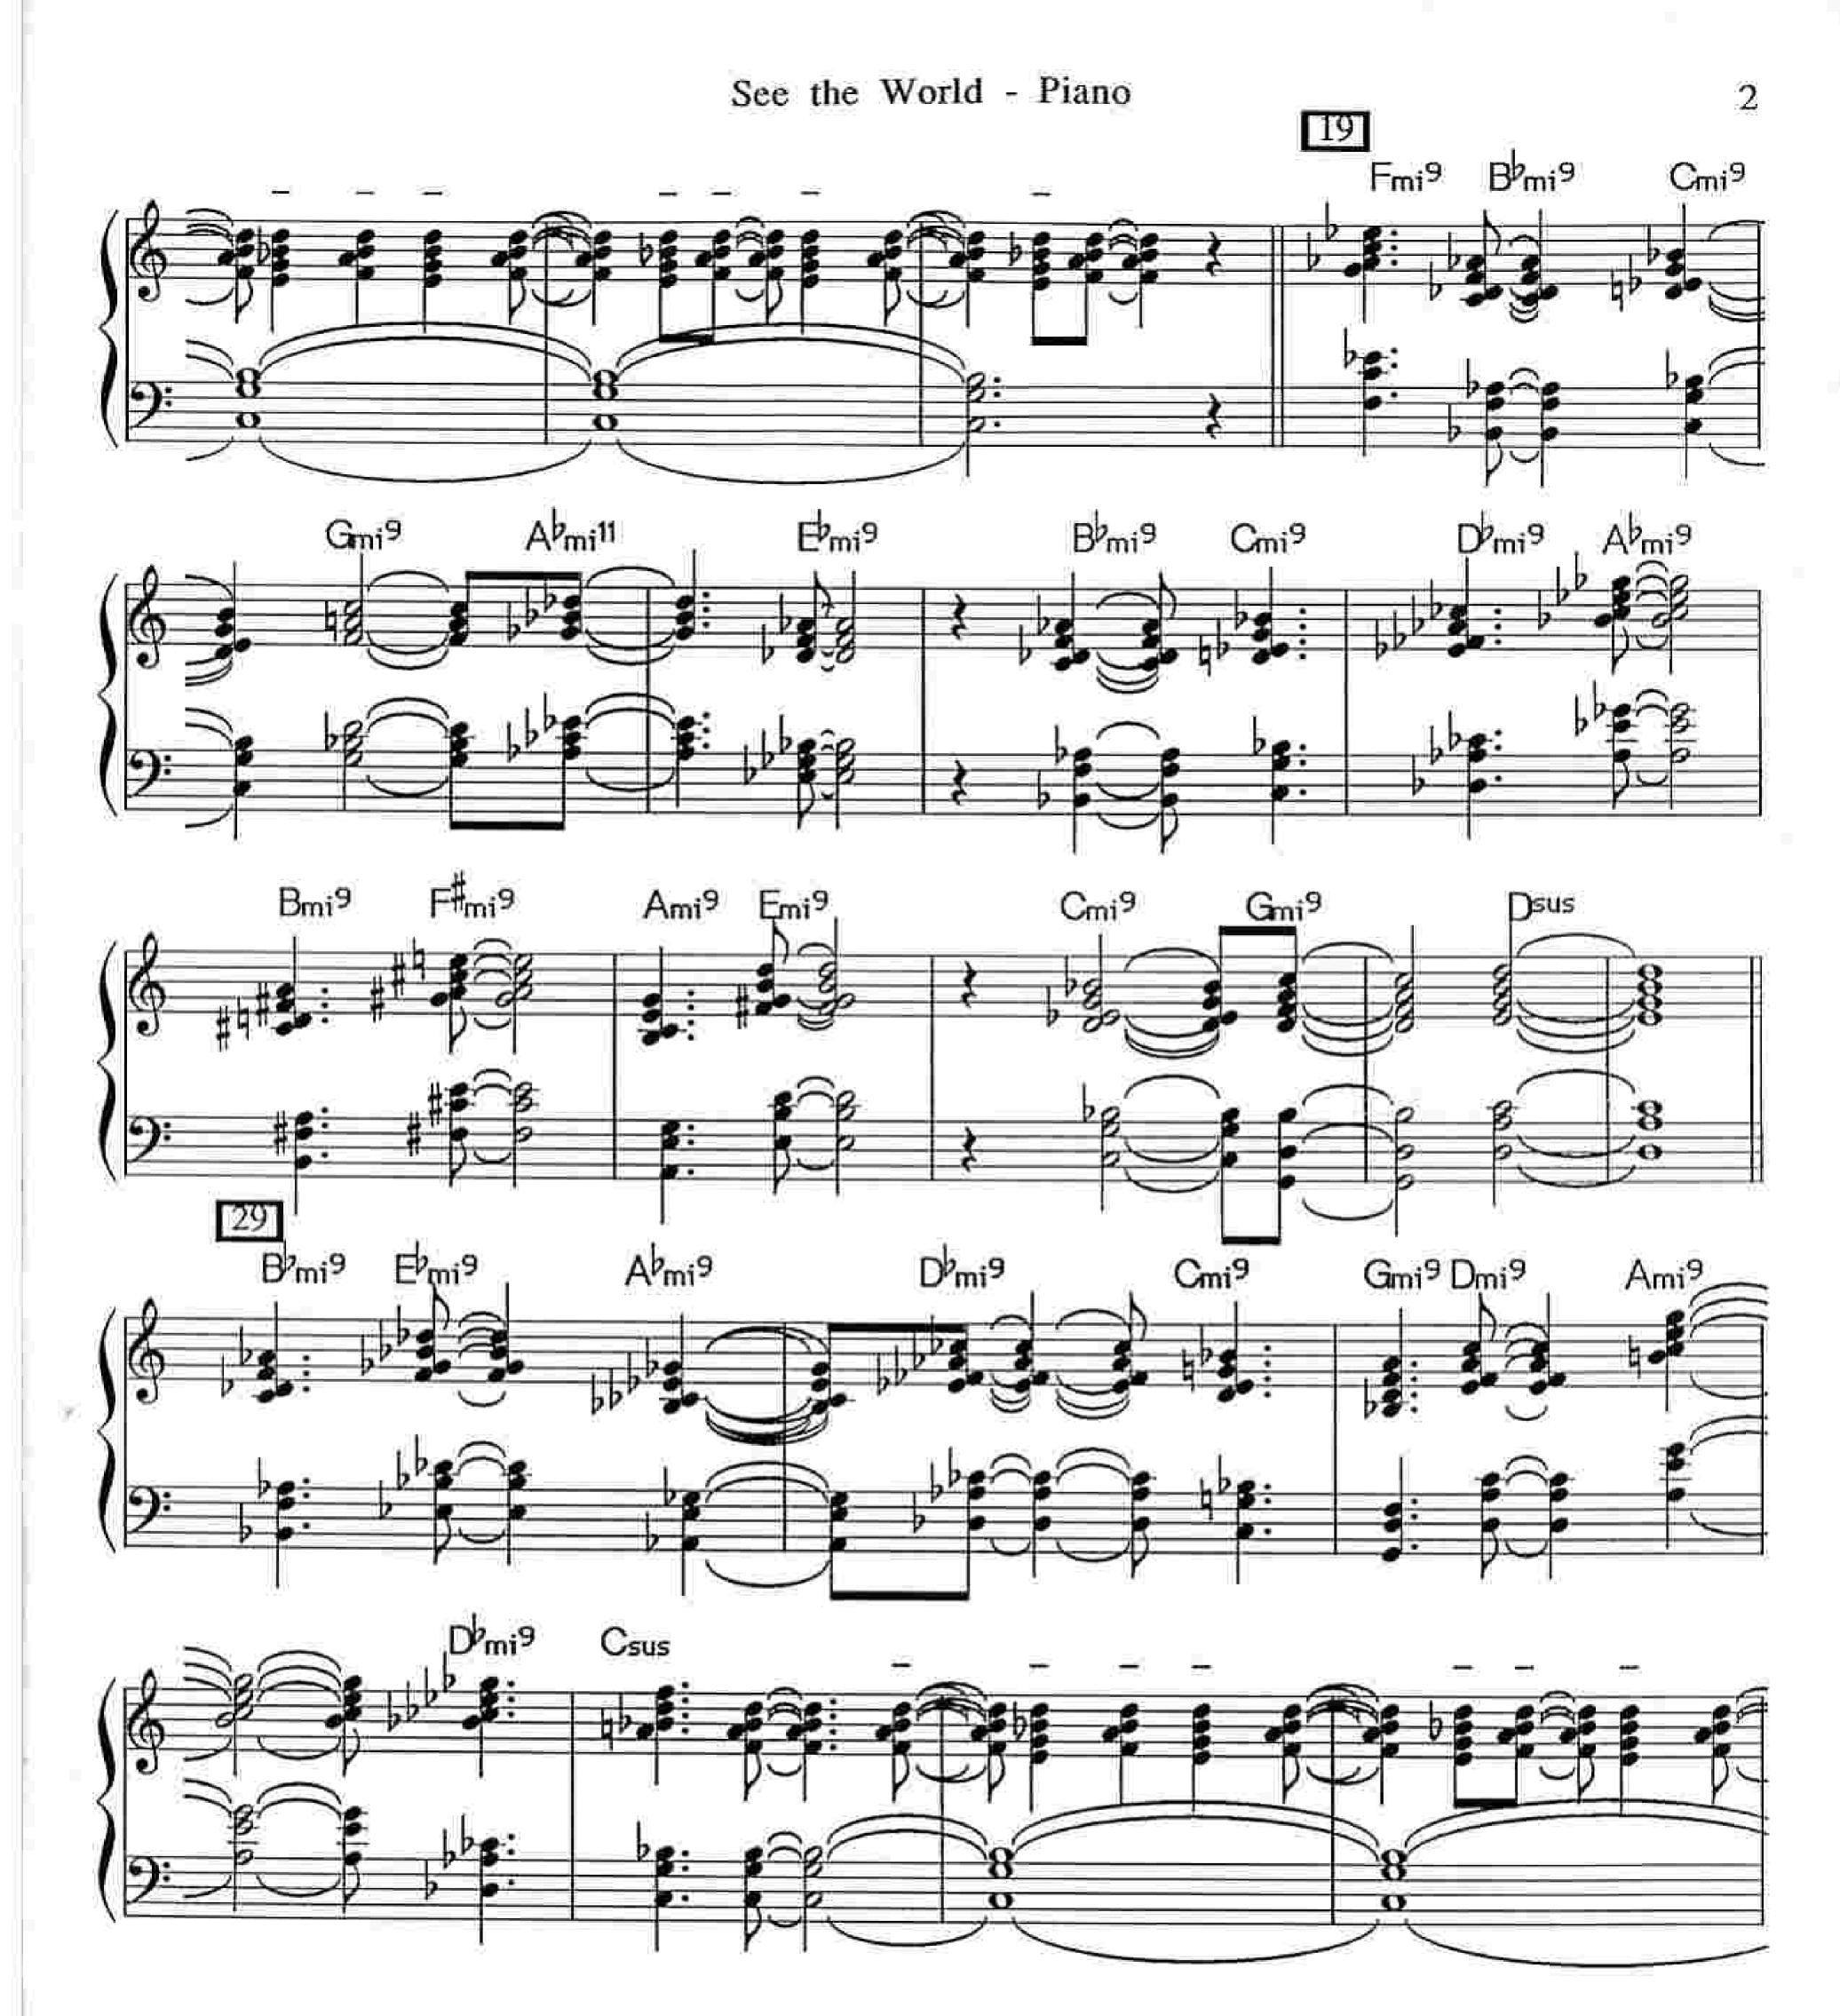

#### See the World

As recorded on Secret Story by Pat Metheny

Composed by Pat Metheny Arranged by Robert Curnow