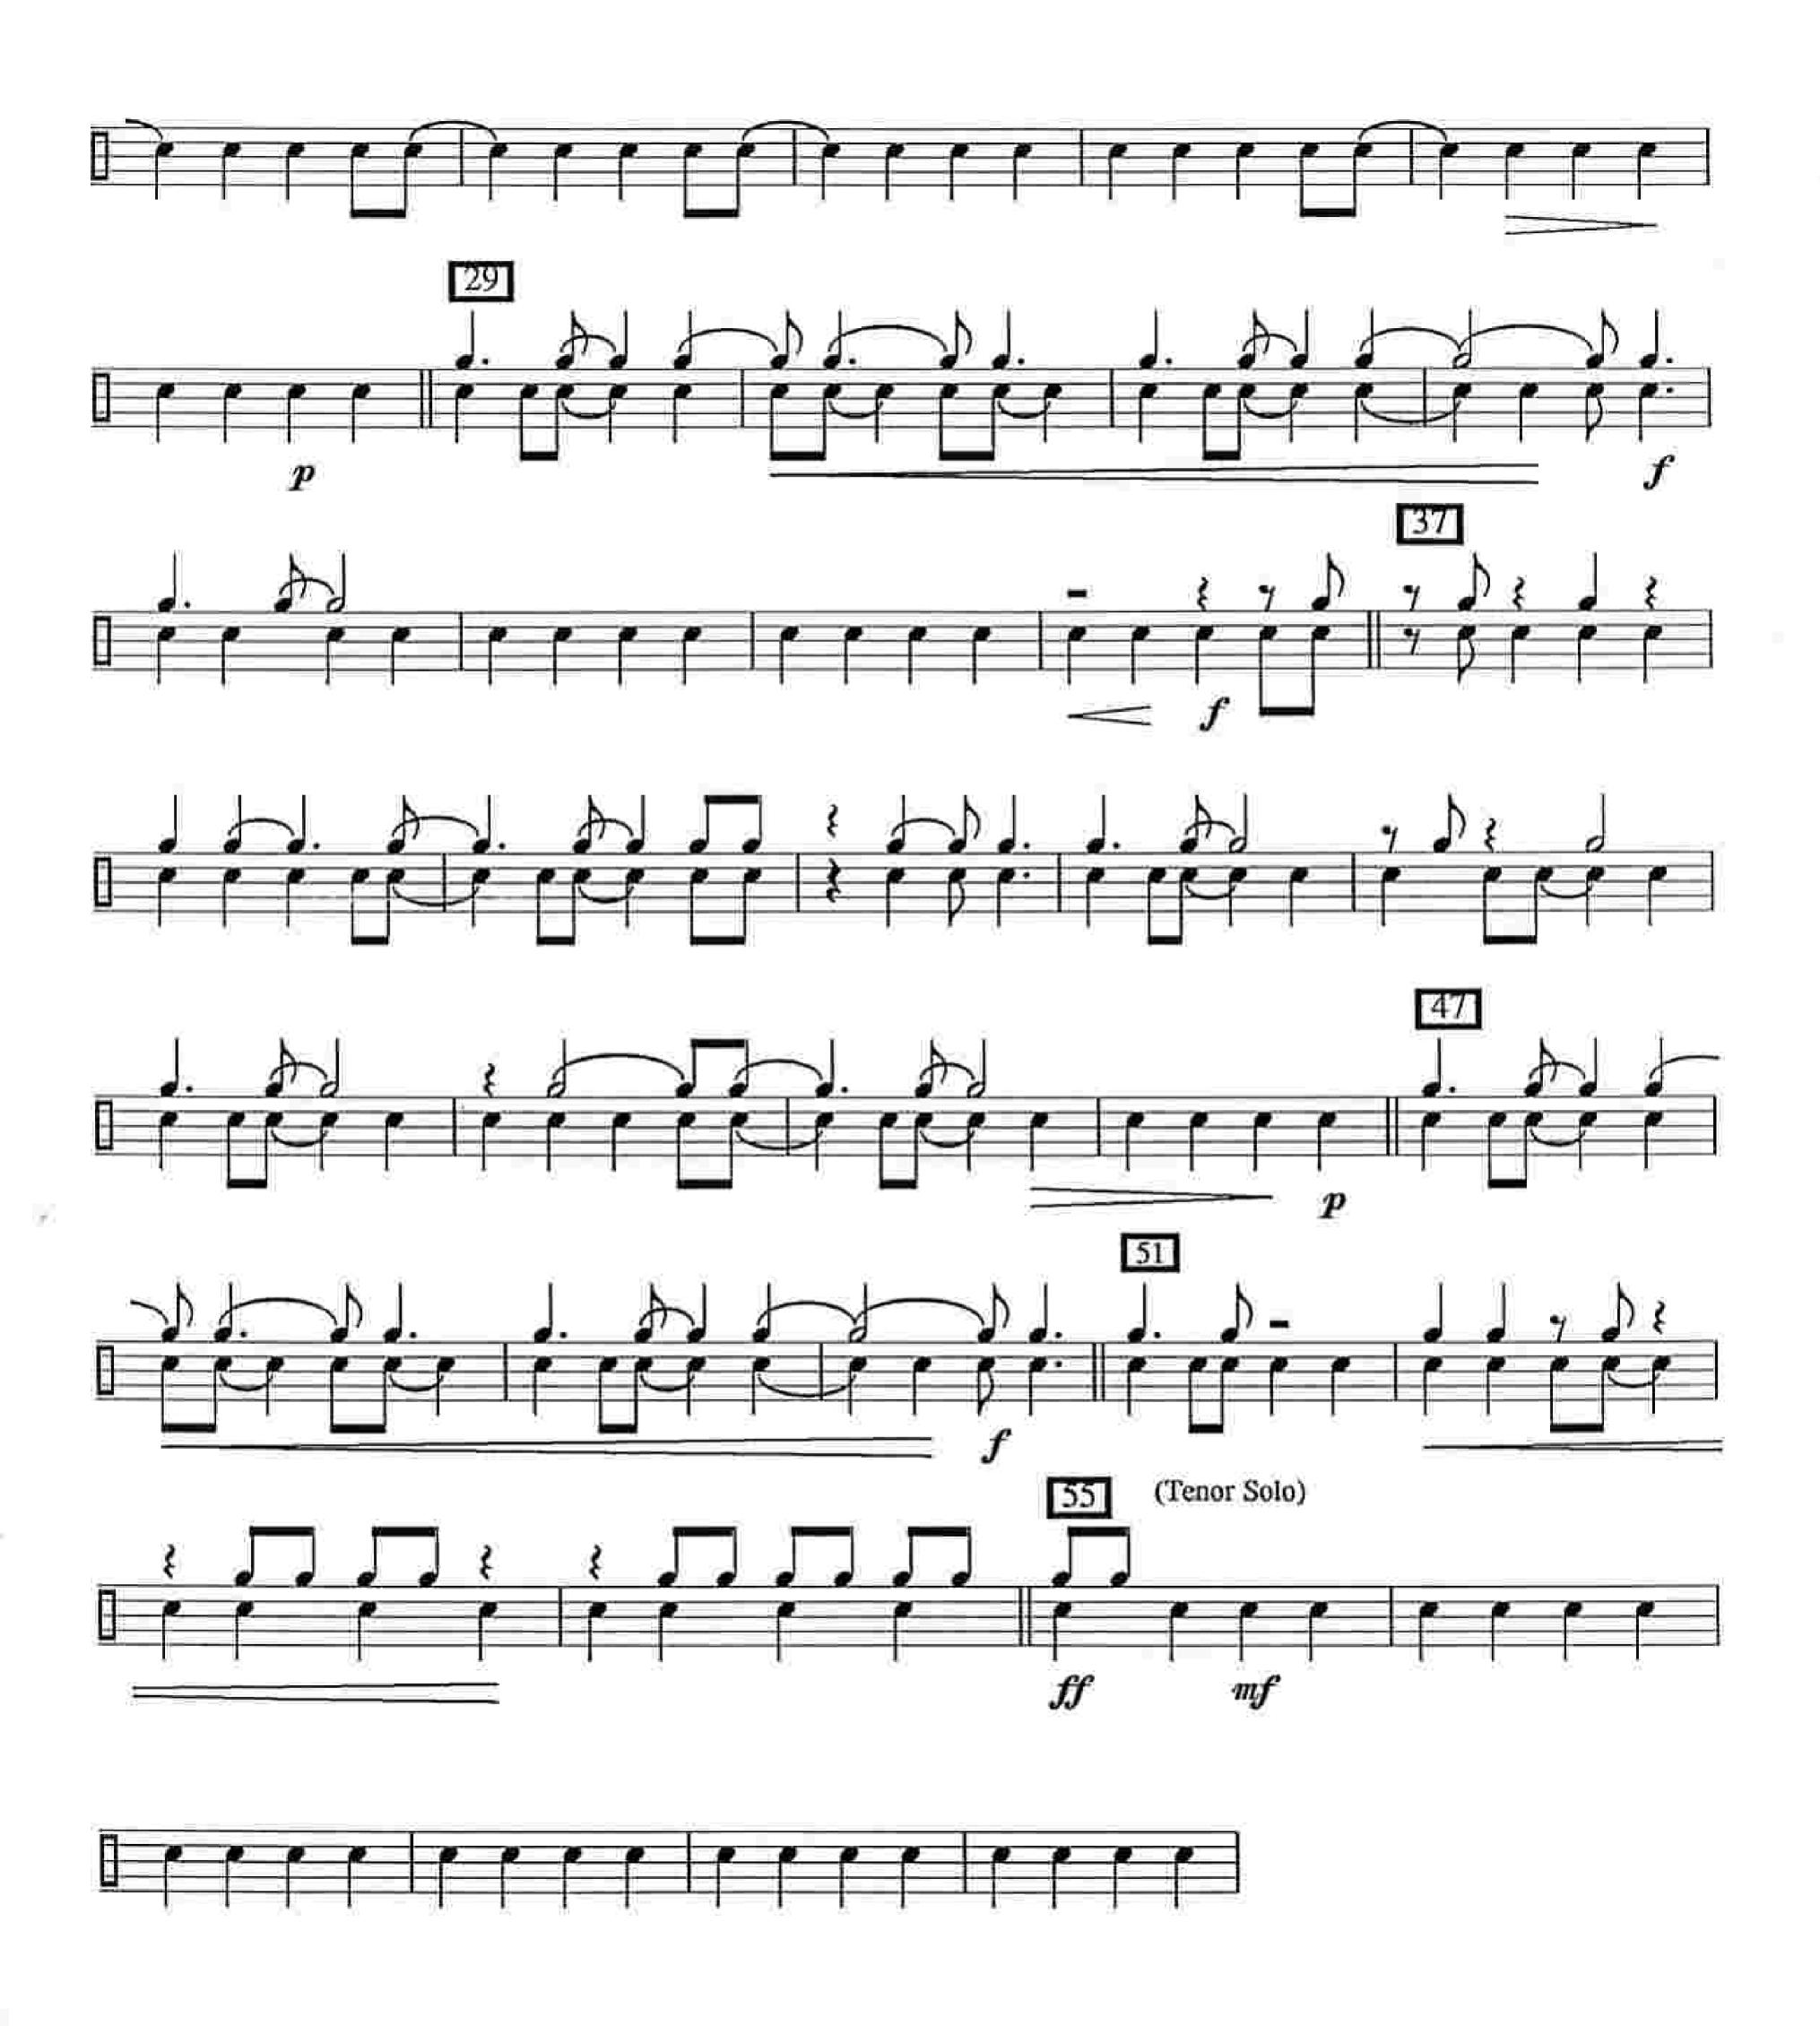

### See the World

As recorded on Secret Story by Pat Metheny

Bass

Composed by Pat Metheny Arranged by Robert Curnow

Latin / Rock | = 146

Bhmi9 Cmi9

Dhuia Ypuia

Bmi9 F#mi9