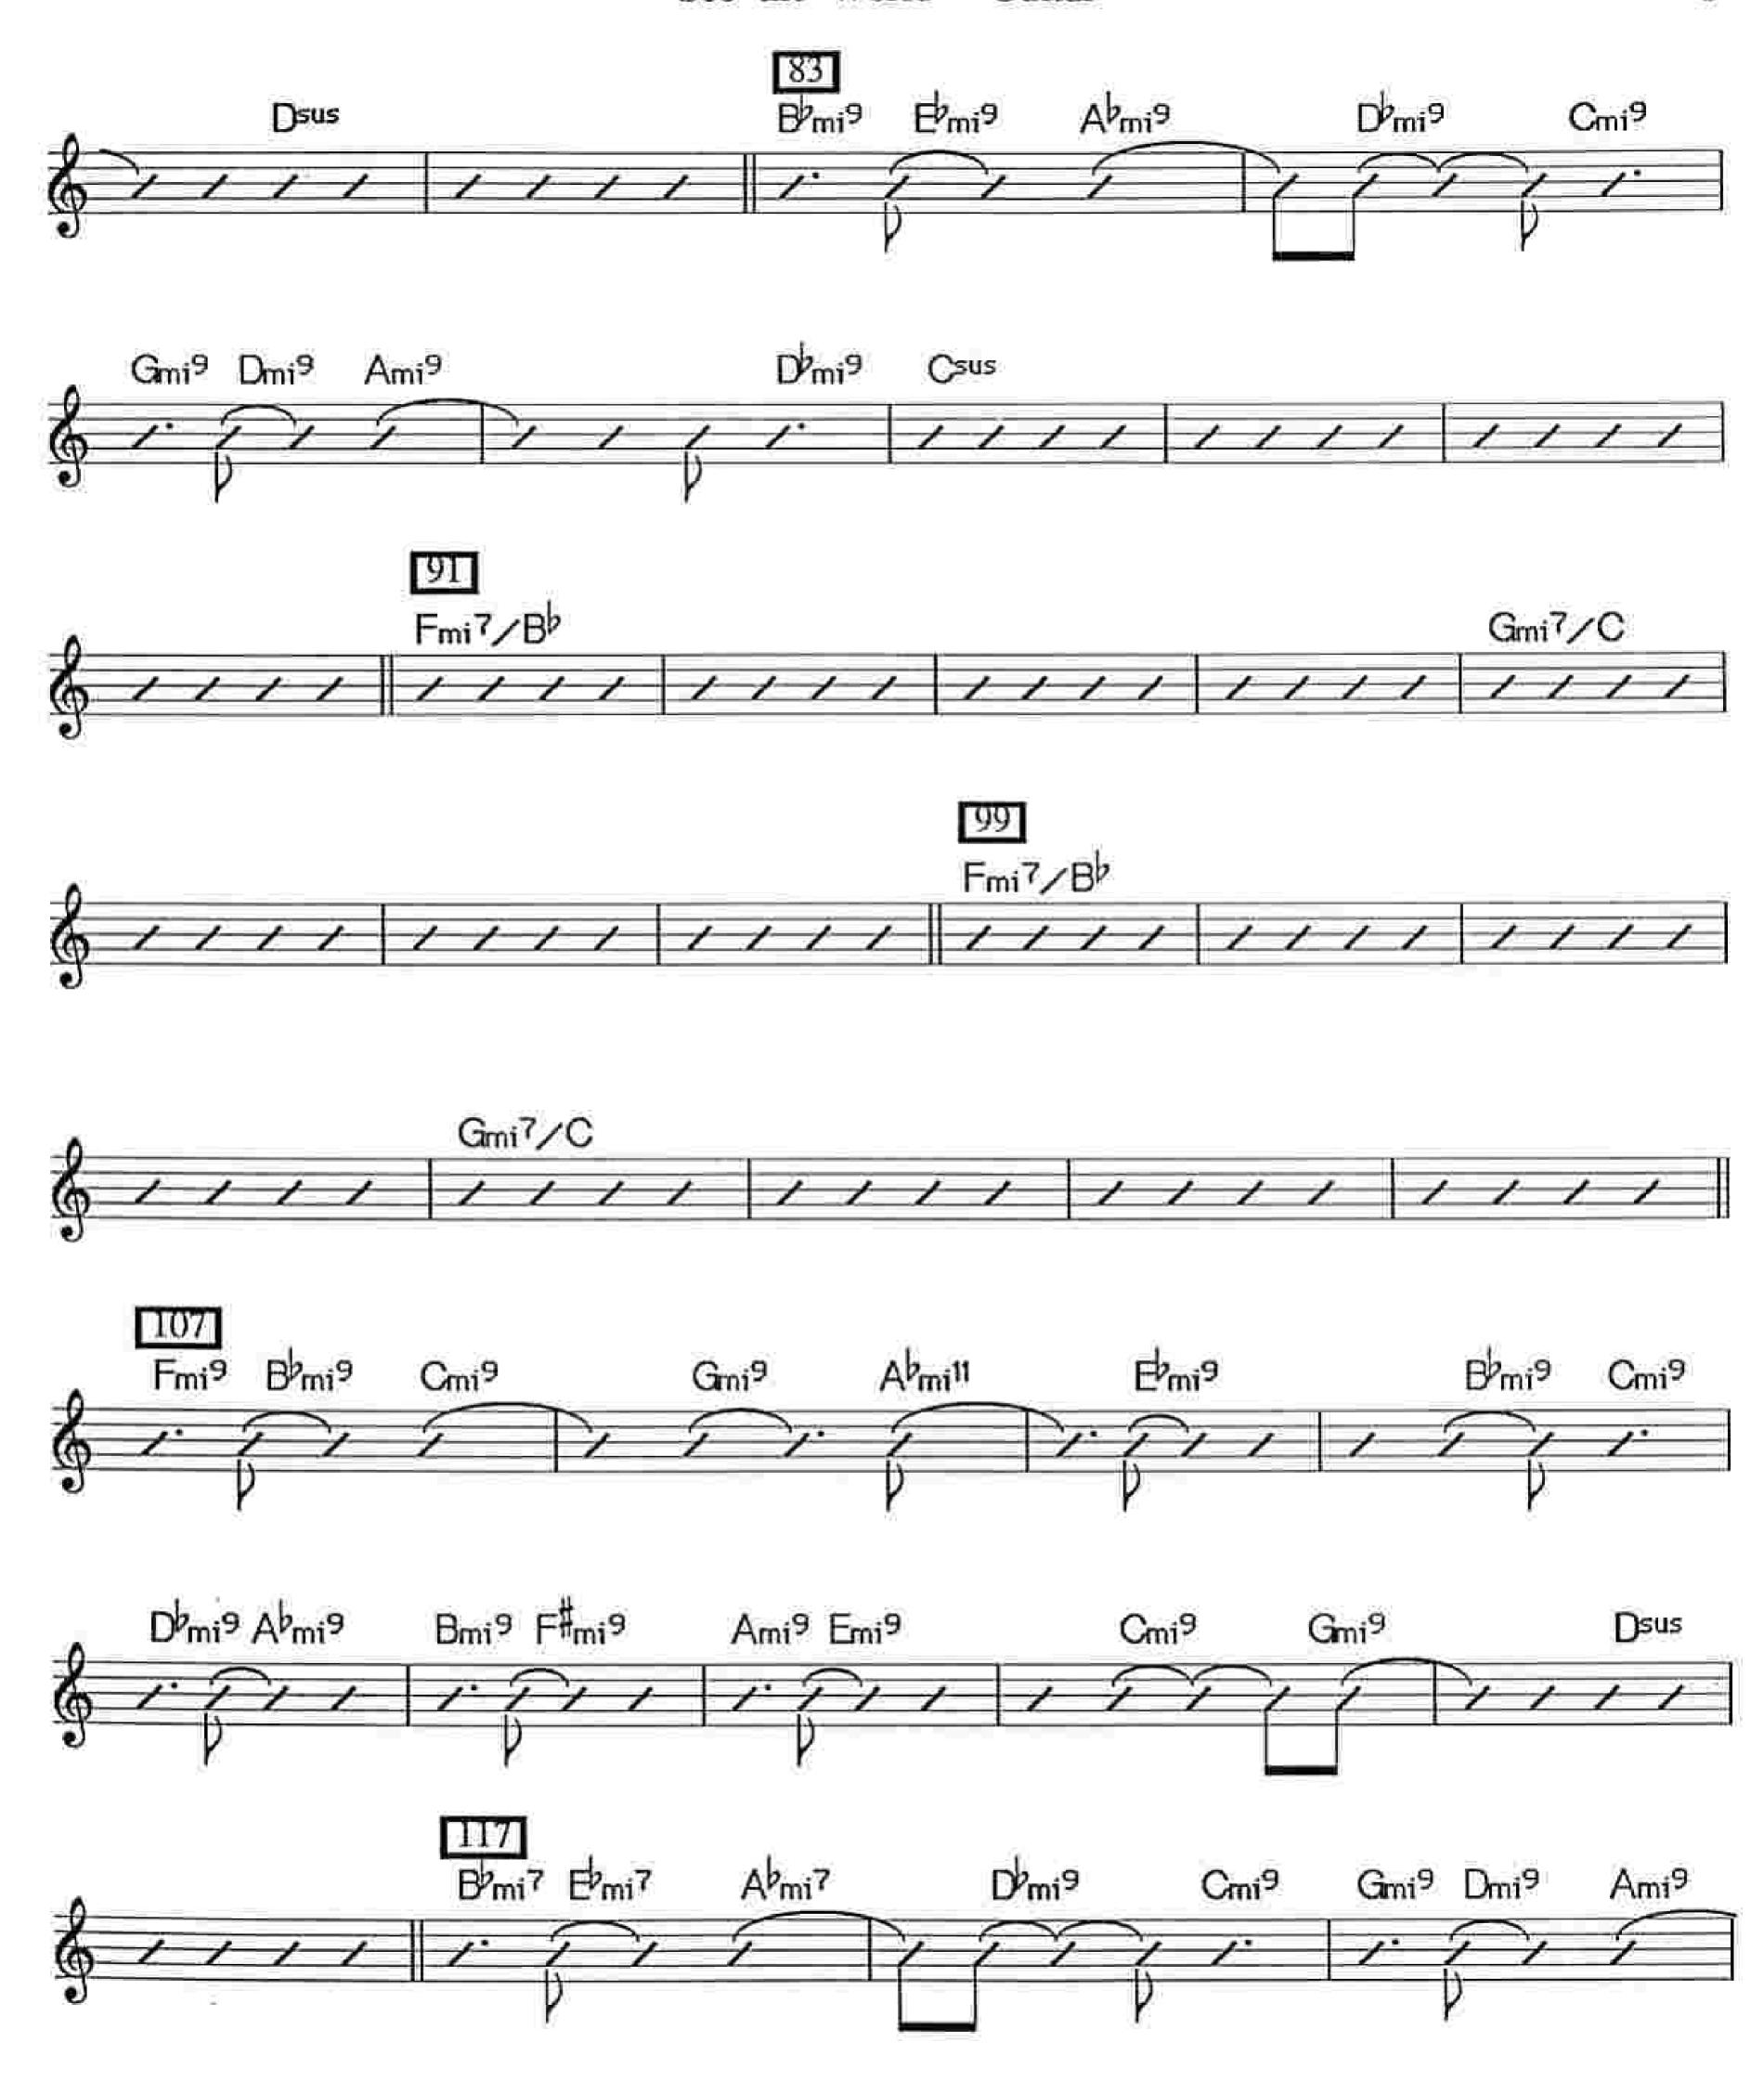

# See the World

As recorded on Secret Story by Pat Metheny

Composed by Pat Metheny Arranged by Robert Curnow

GH 0